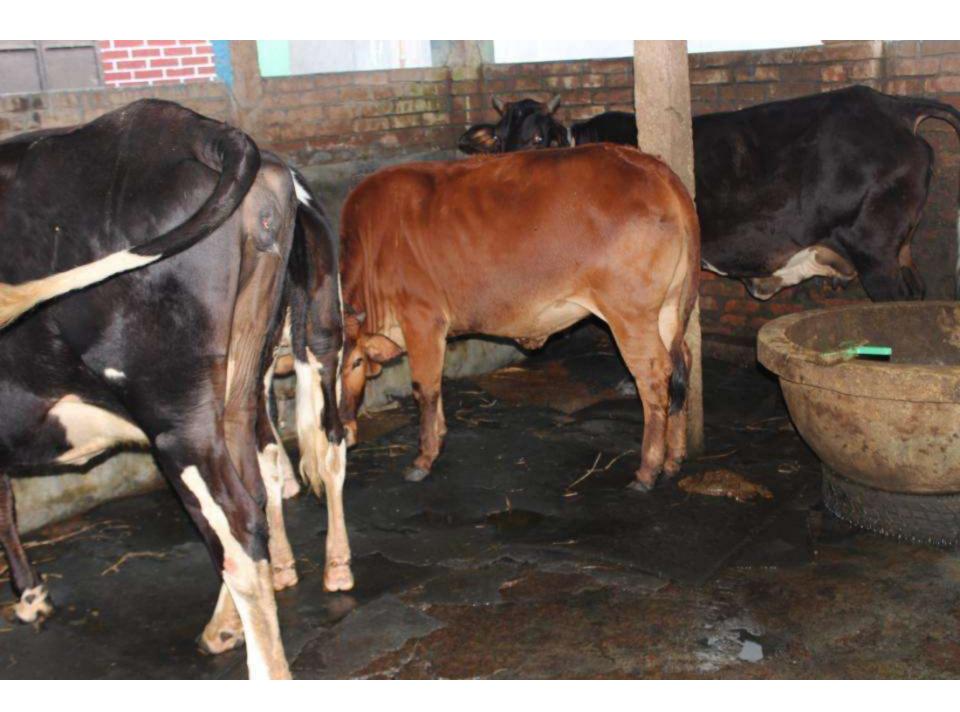

| Proposed Nobin Udyokta Business Info              |   |                                                                                                                                                                                                                                                                                                                                                                                                                                                                                      |  |
|---------------------------------------------------|---|--------------------------------------------------------------------------------------------------------------------------------------------------------------------------------------------------------------------------------------------------------------------------------------------------------------------------------------------------------------------------------------------------------------------------------------------------------------------------------------|--|
| Business Name                                     | : | SUNNY DAIRY FARM                                                                                                                                                                                                                                                                                                                                                                                                                                                                     |  |
| Location                                          | : | At entrepreneur own house Domni, Khilkhet, Dhaka                                                                                                                                                                                                                                                                                                                                                                                                                                     |  |
| Total Investment in BDT                           | : | 8,50,000 taka                                                                                                                                                                                                                                                                                                                                                                                                                                                                        |  |
| Financing                                         | : | Self BDT 5,50,000 (from existing business) 65%                                                                                                                                                                                                                                                                                                                                                                                                                                       |  |
|                                                   |   | Required Investment BDT 3,00,000 (as equity) 35%                                                                                                                                                                                                                                                                                                                                                                                                                                     |  |
| Present salary/drawings from business (estimates) | : | 8,000 Taka                                                                                                                                                                                                                                                                                                                                                                                                                                                                           |  |
| Proposed Salary                                   | : | 12,000 Taka                                                                                                                                                                                                                                                                                                                                                                                                                                                                          |  |
| Implementation                                    | : | <ul> <li>Currently run a dairy farm. Existing five cow and five calf in this business.</li> <li>Milk Production is 50 liters per day on an average.</li> <li>Selling price of milk is 60 taka per liter.</li> <li>After getting equity fund two Australian cow will be purchased.</li> <li>The business is operating by entrepreneur. Existing two employee.</li> <li>After getting equity fund one employee will be appointed.</li> <li>Agreed grace period is 4 months.</li> </ul> |  |