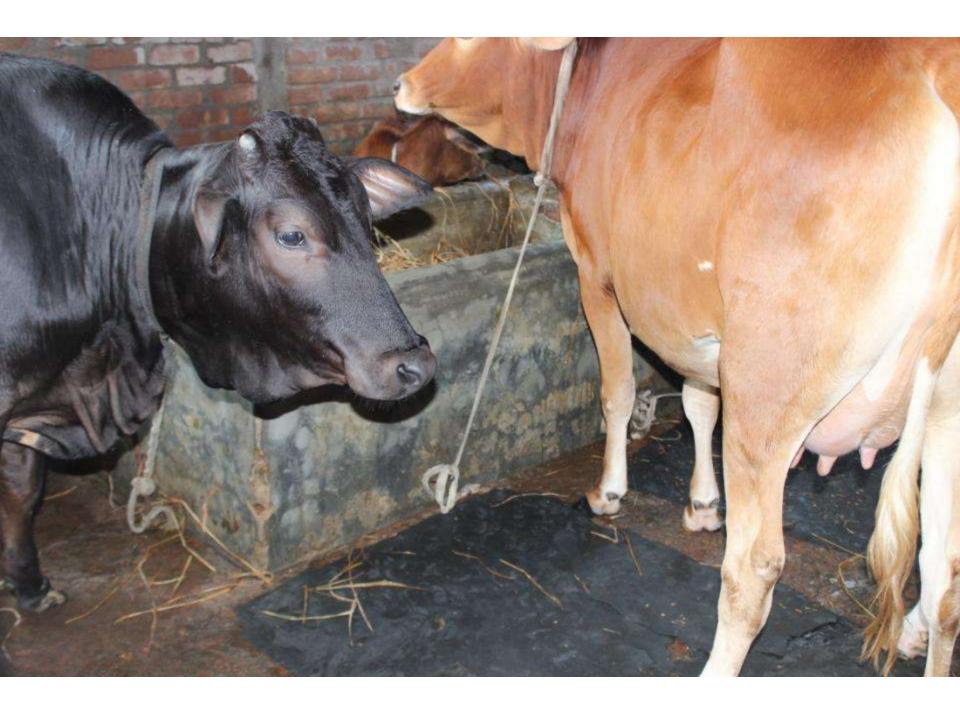

| Proposed Nobin Udyokta Business Info              |   |                                                                                                                                                                                                                                                                                                                                                                                                                                                                                      |  |
|---------------------------------------------------|---|--------------------------------------------------------------------------------------------------------------------------------------------------------------------------------------------------------------------------------------------------------------------------------------------------------------------------------------------------------------------------------------------------------------------------------------------------------------------------------------|--|
| Business Name                                     | : | SUNNY DAIRY FARM                                                                                                                                                                                                                                                                                                                                                                                                                                                                     |  |
| Location                                          | : | At entrepreneur own house Domni, Khilkhet, Dhaka                                                                                                                                                                                                                                                                                                                                                                                                                                     |  |
| Total Investment in BDT                           | : | 8,50,000 taka                                                                                                                                                                                                                                                                                                                                                                                                                                                                        |  |
| Financing                                         | : | Self BDT 5,50,000 (from existing business) 65%                                                                                                                                                                                                                                                                                                                                                                                                                                       |  |
|                                                   |   | Required Investment BDT 3,00,000 (as equity) 35%                                                                                                                                                                                                                                                                                                                                                                                                                                     |  |
| Present salary/drawings from business (estimates) | : | 8,000 Taka                                                                                                                                                                                                                                                                                                                                                                                                                                                                           |  |
| Proposed Salary                                   | : | 12,000 Taka                                                                                                                                                                                                                                                                                                                                                                                                                                                                          |  |
| Implementation                                    | : | <ul> <li>Currently run a dairy farm. Existing five cow and five calf in this business.</li> <li>Milk Production is 50 liters per day on an average.</li> <li>Selling price of milk is 60 taka per liter.</li> <li>After getting equity fund two Australian cow will be purchased.</li> <li>The business is operating by entrepreneur. Existing two employee.</li> <li>After getting equity fund one employee will be appointed.</li> <li>Agreed grace period is 4 months.</li> </ul> |  |