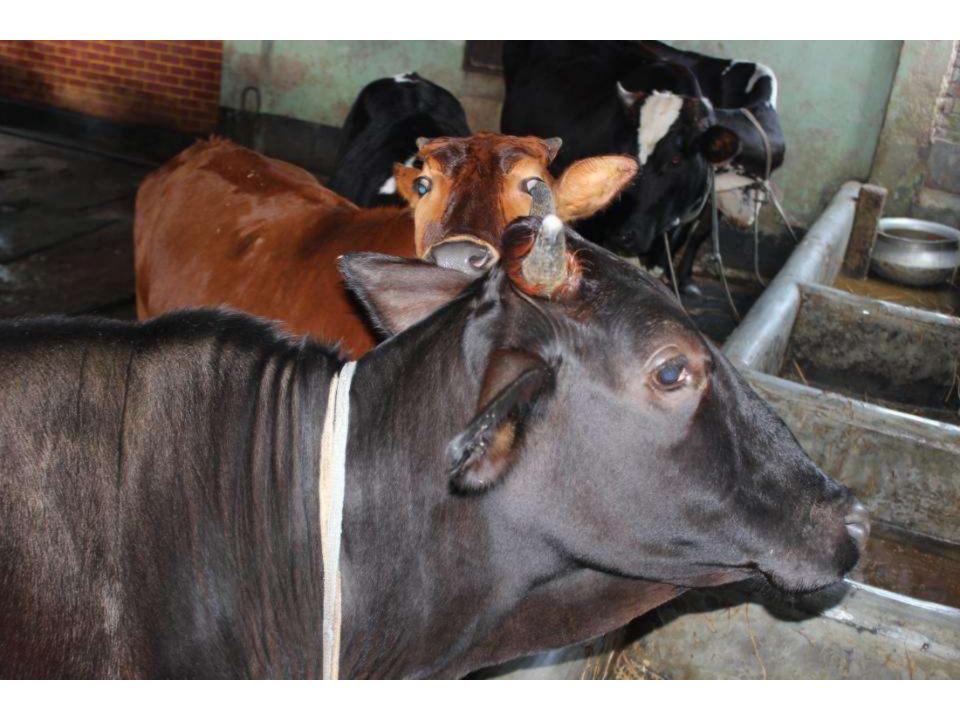

|              |
| 2.2 | Payment of GB Loan              | 132,000      |              |              |
|     | Investment Pay Back (Including  |              |              |              |
| 2.3 | Ownership Tr. Fee)              | 120,000      | 120,000      | 120,000      |
|     | Total Cash Outflow              | 552,000      | 120,000      | 120,000      |
| 3   | Net Cash Surplus                | 25,200       | 226,400      | 428,300      |

### **SWOT ANALYSIS**

# Strength

Employment: Self: 01 Family:0 Others:03

Experience & Skill: 08 Years

Skill and experience;

# WEAKNESS

Lack of Capital/Investment

# **O**PPORTUNITIES

Huge demand in the community Location of business; Regular customers;

### THREATS

Cattle related diseases Theft

Fire

Political unrest

# Pictures

















# **FAMILY PICTURE**