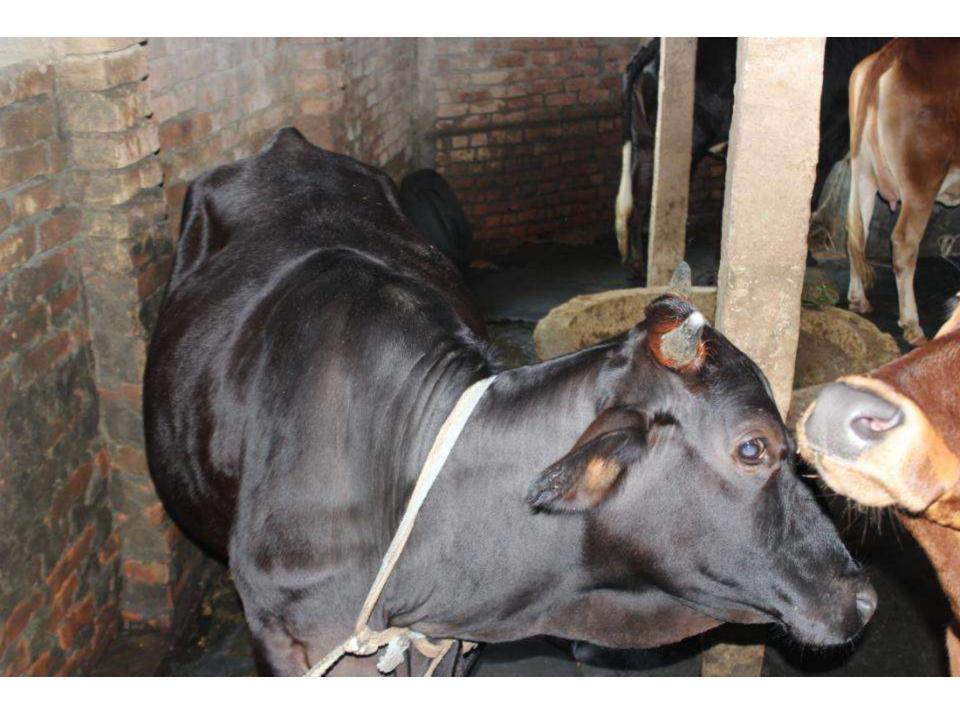

|
| 2.2 | Payment of GB Loan              | 132,000      |              |              |
|     | Investment Pay Back (Including  |              |              |              |
| 2.3 | Ownership Tr. Fee)              | 120,000      | 120,000      | 120,000      |
|     | Total Cash Outflow              | 552,000      | 120,000      | 120,000      |
| 3   | Net Cash Surplus                | 25,200       | 226,400      | 428,300      |

### **SWOT ANALYSIS**

# Strength

Employment: Self: 01 Family:0 Others:03

Experience & Skill: 08 Years

Skill and experience;

# WEAKNESS

Lack of Capital/Investment

# **O**PPORTUNITIES

Huge demand in the community Location of business; Regular customers;

### THREATS

Cattle related diseases Theft

Fire

Political unrest

# Pictures

















# **FAMILY PICTURE**