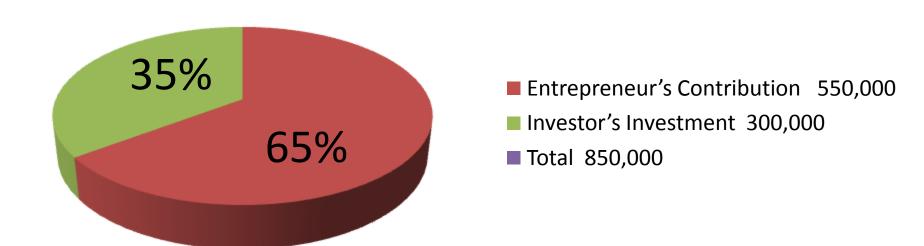

| Proposed Nobin Udyokta Business Info              |   |                                                                                                                                                                                                                                                                                                                                                                                                                                                                                      |  |
|---------------------------------------------------|---|--------------------------------------------------------------------------------------------------------------------------------------------------------------------------------------------------------------------------------------------------------------------------------------------------------------------------------------------------------------------------------------------------------------------------------------------------------------------------------------|--|
| Business Name                                     | : | SUNNY DAIRY FARM                                                                                                                                                                                                                                                                                                                                                                                                                                                                     |  |
| Location                                          | : | At entrepreneur own house Domni, Khilkhet, Dhaka                                                                                                                                                                                                                                                                                                                                                                                                                                     |  |
| Total Investment in BDT                           | : | 8,50,000 taka                                                                                                                                                                                                                                                                                                                                                                                                                                                                        |  |
| Financing                                         | : | Self BDT 5,50,000 (from existing business) 65%                                                                                                                                                                                                                                                                                                                                                                                                                                       |  |
|                                                   |   | Required Investment BDT 3,00,000 (as equity) 35%                                                                                                                                                                                                                                                                                                                                                                                                                                     |  |
| Present salary/drawings from business (estimates) | : | 8,000 Taka                                                                                                                                                                                                                                                                                                                                                                                                                                                                           |  |
| Proposed Salary                                   | : | 12,000 Taka                                                                                                                                                                                                                                                                                                                                                                                                                                                                          |  |
| Implementation                                    | : | <ul> <li>Currently run a dairy farm. Existing five cow and five calf in this business.</li> <li>Milk Production is 50 liters per day on an average.</li> <li>Selling price of milk is 60 taka per liter.</li> <li>After getting equity fund two Australian cow will be purchased.</li> <li>The business is operating by entrepreneur. Existing two employee.</li> <li>After getting equity fund one employee will be appointed.</li> <li>Agreed grace period is 4 months.</li> </ul> |  |

| Investment   | Rraa | VOOWN         |
|--------------|------|---------------|
| IIIVE2HILEHL | DICA | <b>NUUVII</b> |

| Particulars       | Existing | Proposed | <b>Proposed Total</b> |
|-------------------|----------|----------|-----------------------|
| Cow (5 x 80,000)  | 4,00,000 | 2,50,000 | 6,50,000              |
| Calf (5 x 25,000) | 1,25,000 | -        | 1,25,000              |
| Food & Medicine   | 15,000   | 50,000   | 65,000                |
| Shed              | 10,000   | -        | 10,000                |
| Total             | 5,50,000 | 3,00,000 | 8,50,000              |