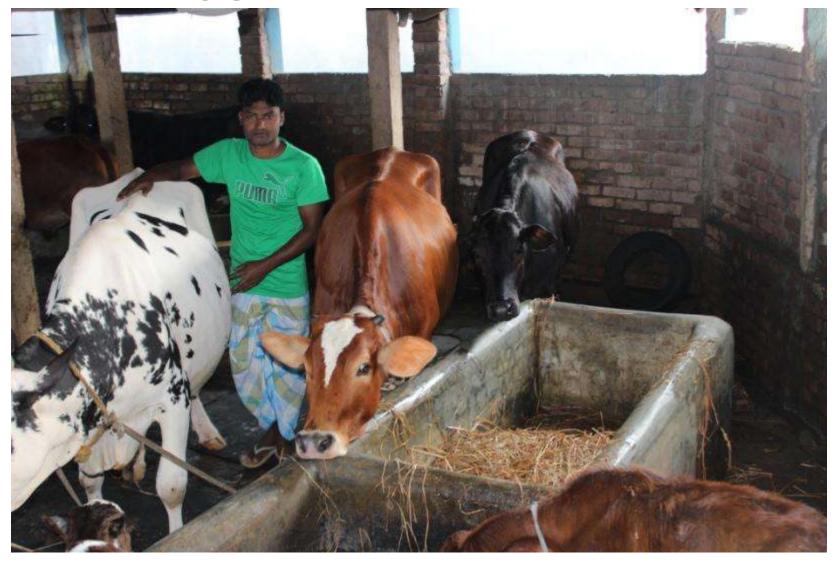

| Proposed Nobin Udyokta Business Info              |   |                                                                                                                                                                                                                                                                                                                                                                                                                                                                                      |  |
|---------------------------------------------------|---|--------------------------------------------------------------------------------------------------------------------------------------------------------------------------------------------------------------------------------------------------------------------------------------------------------------------------------------------------------------------------------------------------------------------------------------------------------------------------------------|--|
| Business Name                                     | : | SUNNY DAIRY FARM                                                                                                                                                                                                                                                                                                                                                                                                                                                                     |  |
| Location                                          | : | At entrepreneur own house Domni, Khilkhet, Dhaka                                                                                                                                                                                                                                                                                                                                                                                                                                     |  |
| Total Investment in BDT                           | : | 8,50,000 taka                                                                                                                                                                                                                                                                                                                                                                                                                                                                        |  |
| Financing                                         | : | Self BDT 5,50,000 (from existing business) 65%                                                                                                                                                                                                                                                                                                                                                                                                                                       |  |
|                                                   |   | Required Investment BDT 3,00,000 (as equity) 35%                                                                                                                                                                                                                                                                                                                                                                                                                                     |  |
| Present salary/drawings from business (estimates) | : | 8,000 Taka                                                                                                                                                                                                                                                                                                                                                                                                                                                                           |  |
| Proposed Salary                                   | : | 12,000 Taka                                                                                                                                                                                                                                                                                                                                                                                                                                                                          |  |
| Implementation                                    | : | <ul> <li>Currently run a dairy farm. Existing five cow and five calf in this business.</li> <li>Milk Production is 50 liters per day on an average.</li> <li>Selling price of milk is 60 taka per liter.</li> <li>After getting equity fund two Australian cow will be purchased.</li> <li>The business is operating by entrepreneur. Existing two employee.</li> <li>After getting equity fund one employee will be appointed.</li> <li>Agreed grace period is 4 months.</li> </ul> |  |

# Pictures