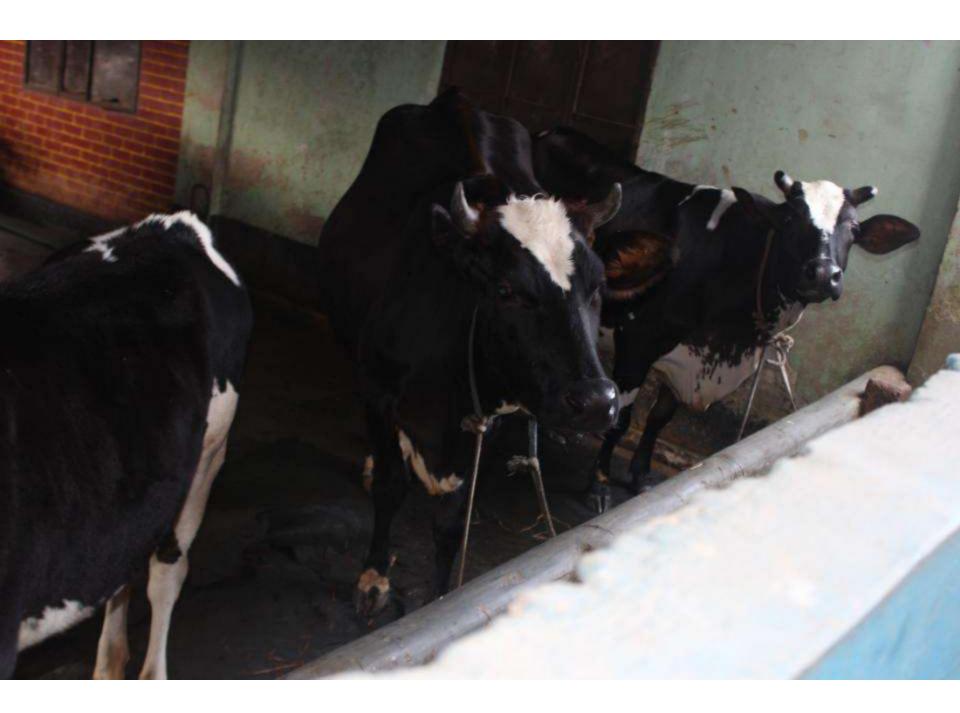

|              |
| 2.2 | Payment of GB Loan              | 132,000      |              |              |
|     | Investment Pay Back (Including  |              |              |              |
| 2.3 | Ownership Tr. Fee)              | 120,000      | 120,000      | 120,000      |
|     | Total Cash Outflow              | 552,000      | 120,000      | 120,000      |
| 3   | Net Cash Surplus                | 25,200       | 226,400      | 428,300      |

### **SWOT ANALYSIS**

# Strength

Employment: Self: 01 Family:0 Others:03

Experience & Skill: 08 Years

Skill and experience;

# WEAKNESS

Lack of Capital/Investment

# **O**PPORTUNITIES

Huge demand in the community Location of business; Regular customers;

### THREATS

Cattle related diseases Theft

Fire

Political unrest

# Pictures

















# **FAMILY PICTURE**