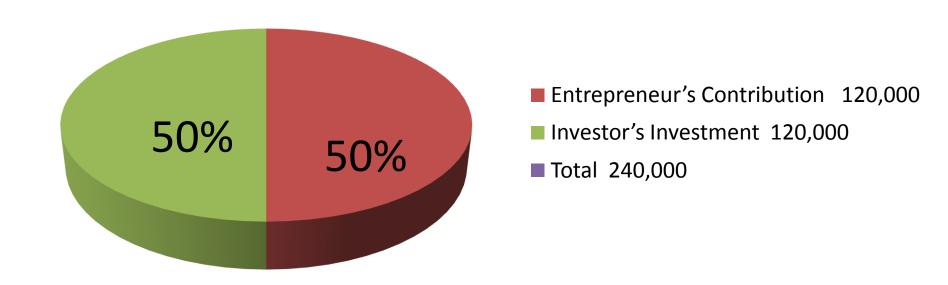

| Proposed Nobin Udyokta Business Info              |   |                                                                                                                                                                                                                                                                                                                                                       |  |  |  |
|---------------------------------------------------|---|-------------------------------------------------------------------------------------------------------------------------------------------------------------------------------------------------------------------------------------------------------------------------------------------------------------------------------------------------------|--|--|--|
| Business Name                                     | : | ONONTO FABRICS                                                                                                                                                                                                                                                                                                                                        |  |  |  |
| Location                                          | : | Dobadia, Dokshinkhan, Dhaka                                                                                                                                                                                                                                                                                                                           |  |  |  |
| Total Investment in BDT                           | : | 2,40,000 taka                                                                                                                                                                                                                                                                                                                                         |  |  |  |
| Financing                                         | : | Self BDT 1,20,000 (from existing business) 50% Required Investment BDT 1,20,000 (as equity) 50%                                                                                                                                                                                                                                                       |  |  |  |
| Present salary/drawings from business (estimates) | : | 6,000 Taka                                                                                                                                                                                                                                                                                                                                            |  |  |  |
| Proposed Salary                                   | : | 7,000 Taka                                                                                                                                                                                                                                                                                                                                            |  |  |  |
| Implementation                                    | : | <ul> <li>Sallower, Three piece, School dress, Blouse, Gown, Petticoat are sewing &amp; selling here.</li> <li>Average 20% gain on sales.</li> <li>The business is operating by entrepreneur. Existing three employee.</li> <li>Collects goods from Tongi, Islampur.</li> <li>The shop is rented.</li> <li>Agreed grace period is 4 months.</li> </ul> |  |  |  |

#### **Investment Breakdown**

| Particulars        | Existing | Proposed | Proposed Total |
|--------------------|----------|----------|----------------|
| Print Cloth        | 60,000   | 1,10,000 | 1,70,000       |
| Sewing Machine (4) | 20,000   | -        | 20,000         |
| Accessories        | 10,000   | 10,000   | 20,000         |
| Security           | 30,000   | -        | 30,000         |
| Total              | 1,20,000 | 1,20,000 | 2,40,000       |