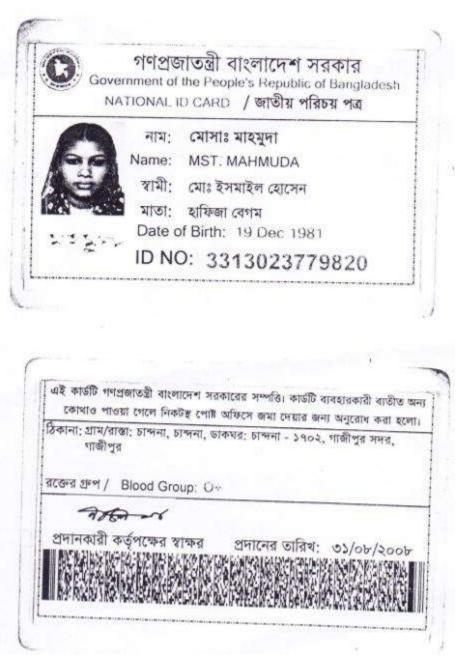

#### Grameen Shakti SamaJik Byabosha Ltd.

| Brief Bio of The Proposed Nobin Udyokta                                                                                                                        |    |                                                                                                                                                                                                                        |  |  |  |
|----------------------------------------------------------------------------------------------------------------------------------------------------------------|----|------------------------------------------------------------------------------------------------------------------------------------------------------------------------------------------------------------------------|--|--|--|
| Name                                                                                                                                                           | :  | MOST MAHMUDA                                                                                                                                                                                                           |  |  |  |
| Age                                                                                                                                                            | :  | 19-12-1981 (33 Years)                                                                                                                                                                                                  |  |  |  |
| Education, till to date                                                                                                                                        | :  | Class Eight                                                                                                                                                                                                            |  |  |  |
| Marital status                                                                                                                                                 | :  | Married                                                                                                                                                                                                                |  |  |  |
| Children                                                                                                                                                       | :  | 2 Daughter                                                                                                                                                                                                             |  |  |  |
| No. of siblings:                                                                                                                                               | :  | 1 Brother & 3 Sister                                                                                                                                                                                                   |  |  |  |
| Address                                                                                                                                                        | [: | Vill: Chandona P.O: Chandona P.S: Gazipur Dist: Gazipur                                                                                                                                                                |  |  |  |
| Parent's and GB related Info<br>(i) Who is GB member<br>(ii) Mother's name<br>(iii) Father's name<br>(iv) GB member's info                                     | :  | Mother Father HAFIZA BEGUM<br>HAFIZA BEGUM<br>MD MOFIZ UDDIN<br>Branch: Bashon Gazipur Centre # 69 (Female),<br>Member ID: 6171, Group No: 06<br>Member since: 28-08-1993 <i>(21 Years)</i><br>First Ioan: 4,000 taka. |  |  |  |
| Further Information:<br>(v) Who pays GB loan installment<br>(vi) Mobile lady<br>(vii) Grameen Education Loan<br>(viii) Any other loan like GB,<br>BRAC ASA etc |    | Existing loan: 3,50,000 Taka Outstanding loan: 37,900 Taka<br>Parents<br>No<br>No<br>No                                                                                                                                |  |  |  |