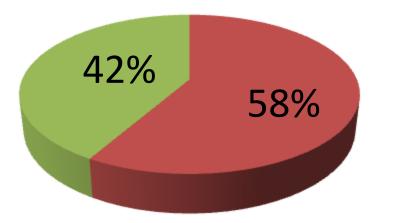

| Proposed Nobin Udyokta Business Info                 |   |                                                                                                                                                                                                                                                                                                                                                                                                                                                                                                            |  |  |
|------------------------------------------------------|---|------------------------------------------------------------------------------------------------------------------------------------------------------------------------------------------------------------------------------------------------------------------------------------------------------------------------------------------------------------------------------------------------------------------------------------------------------------------------------------------------------------|--|--|
| Business Name                                        | : | MAHMUDA FASHION HOUSE                                                                                                                                                                                                                                                                                                                                                                                                                                                                                      |  |  |
| Location                                             | : | At entrepreneur own house, Gazipur                                                                                                                                                                                                                                                                                                                                                                                                                                                                         |  |  |
| Total Investment in BDT                              | : | 6,00,000 taka                                                                                                                                                                                                                                                                                                                                                                                                                                                                                              |  |  |
| Financing                                            | : | Self BDT 3,50,000 (from existing business) 58%<br>Required Investment BDT 2,50,000 (as equity) 42%                                                                                                                                                                                                                                                                                                                                                                                                         |  |  |
| Present salary/drawings<br>from business (estimates) | : | 8,000 Taka                                                                                                                                                                                                                                                                                                                                                                                                                                                                                                 |  |  |
| Proposed Salary                                      | : | 10,000 Taka                                                                                                                                                                                                                                                                                                                                                                                                                                                                                                |  |  |
| Implementation                                       | • | <ul> <li>The business is planned to be scaled up by investment in existing cloth like; Three piece, Sal war, Kamiz, Frock, Lehenga, Kids cloth, Gagra, Party dress &amp; Various ladies dress.</li> <li>Sewing and selling.</li> <li>Average 25% gain on sales.</li> <li>The business is operating by entrepreneur. Existing four employee.</li> <li>After getting equity fund one employee will be appointed.</li> <li>Collects cloths from Gazipur.</li> <li>Agreed grace period is 4 months.</li> </ul> |  |  |