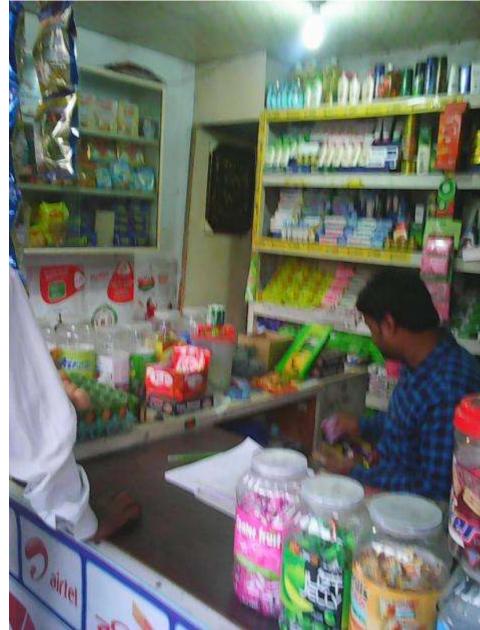

# Pictures

ক্রমিক নংট6178

গাজীপুর।

नाइस्मन नः- 2296 | 20-28 ১৬ জানুয়ারী ২০১৩ খ্রিষ্টাব্দে প্রকাশিত এস.আর ও নং ১৭ আইন/২০১৩-মূলে সৃষ্ট গাজীপুর সিটি কর্পোরেশনের অধীন বিভিন্ন পেশা, ব্যবসা ও জীবিকার জন্য সিটি কর্পোরেশন আইন, ২০০৯-এর অধ্যায়-২, মূলে নিমুবর্ণিত ব্যক্তি/প্রতিষ্ঠানকে নির্ধারিত শর্তাধীনে ৩০ জুন, ২০৯৪.... খ্রিষ্টাব্দ পর্যন্ত বর্ণিত স্থানে ব্যবসা পরিচালনার জন্য ট্রেড লাইসেন্স প্রদান করা হইল। ob i সর্ব্বাধিকারী/সহাধিকারীগণের বিনরণঃ