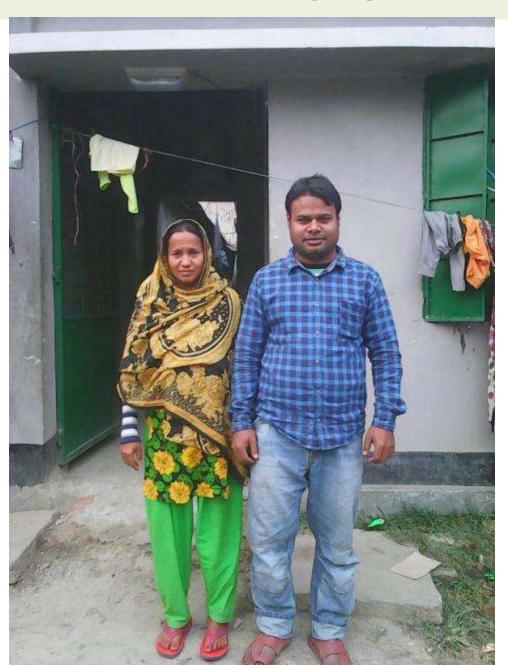

| i ৩০ ঘূল, ২০ <b>&gt;</b> ৪.         | কথায় ঃ                                      | MA                                      |

লহিসেল পরিদর্শক প্রধান লাইসেল পরিদর্শক 



### গণপ্রজাতন্ত্রী বাংলাদেশ সরকার

Government of the Propie's Republic of Bangladissh NATIONAL ID GARD / জাতীয় পরিচয় পত্র



নাম: মোঃ সেলিম হোসেন

Name: MD. SELIM HOSSAIN

পিতা: মোঃ আবুল হোসেন

মাতা: মোসাঃ সুফিয়া বেগম

Date of Birth: 17 Oct 1985

IDNO: 3313023994592

এই কার্ডটি গণপ্রজাতন্ত্রী বাংলাদেশ সরকারের সম্পত্তি। কার্ডটি ব্যবহারকার্না ব্যতাত অন্য কোথাও পাওয়া গেলে নিকটগু পোষ্ট অফিসে জমা দেয়ার জন্য অনুরোধ করা হলো।

ঠিকানা:গ্রাম/রাস্তা: নলজানি, নলজানি, ডাকঘর: চালনা - ১৭০২, গাজীপুর সদর, গাজীপুর

রভের গ্রুপ / Blood Group: B+

70600

প্রদানকারী কর্তৃপক্ষের স্বাক্ষর প্রদানের তারিখ: ০৫/০৯/২০০৮

# **FAMILY PICTURE**