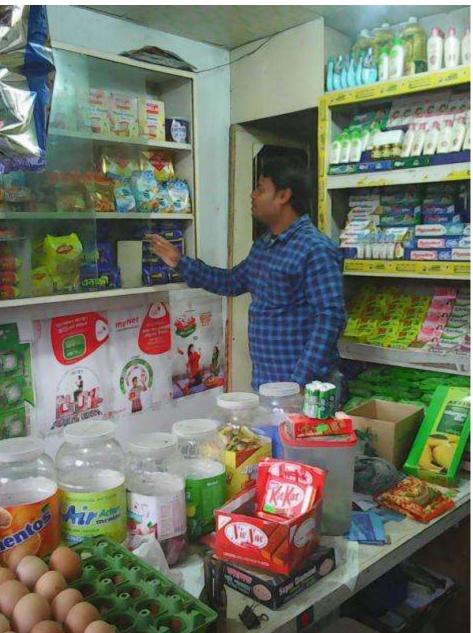

# Pictures

ক্রমিক নংট6178

গাজীপুর।

नाइस्मन नः- 2296 | 20-28 ১৬ জানুয়ারী ২০১৩ খ্রিষ্টাব্দে প্রকাশিত এস.আর ও নং ১৭ আইন/২০১৩-মূলে সৃষ্ট গাজীপুর সিটি কর্পোরেশনের অধীন বিভিন্ন পেশা, ব্যবসা ও জীবিকার জন্য সিটি কর্পোরেশন আইন, ২০০৯-এর অধ্যায়-২, মূলে নিমুবর্ণিত ব্যক্তি/প্রতিষ্ঠানকে নির্ধারিত শর্তাধীনে ৩০ জুন, ২০৯৪.... খ্রিষ্টাব্দ পর্যন্ত বর্ণিত স্থানে ব্যবসা পরিচালনার জন্য ট্রেড লাইসেন্স প্রদান করা হইল। ob i সর্ব্বাধিকারী/সহাধিকারীগণের বিনরণঃ