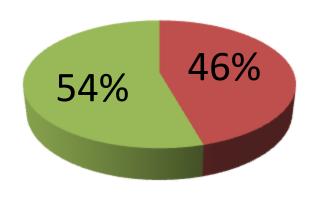

| Proposed Nobin Udyokta Business Info              |                        |                                                                                                                                                                                                                                                                                                                                                                                                                                                                                       |  |  |
|---------------------------------------------------|------------------------|---------------------------------------------------------------------------------------------------------------------------------------------------------------------------------------------------------------------------------------------------------------------------------------------------------------------------------------------------------------------------------------------------------------------------------------------------------------------------------------|--|--|
| Business Name                                     | : PARADISE SELIM STORE |                                                                                                                                                                                                                                                                                                                                                                                                                                                                                       |  |  |
| Location                                          | :                      | Boshir road, Noljani, Chandona, Chourasta, Gazipur                                                                                                                                                                                                                                                                                                                                                                                                                                    |  |  |
| Total Investment in BDT                           | :                      | 3,68,000 taka                                                                                                                                                                                                                                                                                                                                                                                                                                                                         |  |  |
| Financing                                         | :                      | Self BDT 1,68,000 (from existing business) 46% Required Investment BDT 2,00,000 (as equity) 54%                                                                                                                                                                                                                                                                                                                                                                                       |  |  |
| Present salary/drawings from business (estimates) | :                      | 6,000 Taka                                                                                                                                                                                                                                                                                                                                                                                                                                                                            |  |  |
| Proposed Salary                                   | :                      | 7,000 Taka                                                                                                                                                                                                                                                                                                                                                                                                                                                                            |  |  |
| Implementation                                    | :                      | <ul> <li>The business is planned to be scaled up by investment in existing goods like; Oil, Spicy, Biscuit, Chips, Chanachur, Soft drinks, Noodles, Cosmetics Tooth Paste, Soap etc.</li> <li>Average 12% gain on sales.</li> <li>Provide Bikash and Flexi-Load service.</li> <li>The business is operating by entrepreneur. Existing no employee.</li> <li>The shop is rented.</li> <li>Collects goods from Chourasta, Gazipur.</li> <li>Agreed grace period is 4 months.</li> </ul> |  |  |