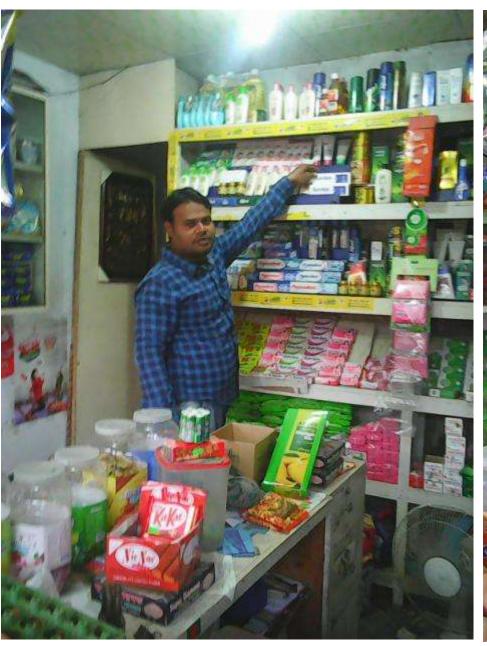

# Pictures

ক্রমিক নংট6178

গাজীপুর।

नाइस्मन नः- 2296 | 20-28 ১৬ জানুয়ারী ২০১৩ খ্রিষ্টাব্দে প্রকাশিত এস.আর ও নং ১৭ আইন/২০১৩-মূলে সৃষ্ট গাজীপুর সিটি কর্পোরেশনের অধীন বিভিন্ন পেশা, ব্যবসা ও জীবিকার জন্য সিটি কর্পোরেশন আইন, ২০০৯-এর অধ্যায়-২, মূলে নিমুবর্ণিত ব্যক্তি/প্রতিষ্ঠানকে নির্ধারিত শর্তাধীনে ৩০ জুন, ২০৯৪.... খ্রিষ্টাব্দ পর্যন্ত বর্ণিত স্থানে ব্যবসা পরিচালনার জন্য ট্রেড লাইসেন্স প্রদান করা হইল। ob i সর্ব্বাধিকারী/সহাধিকারীগণের বিনরণঃ