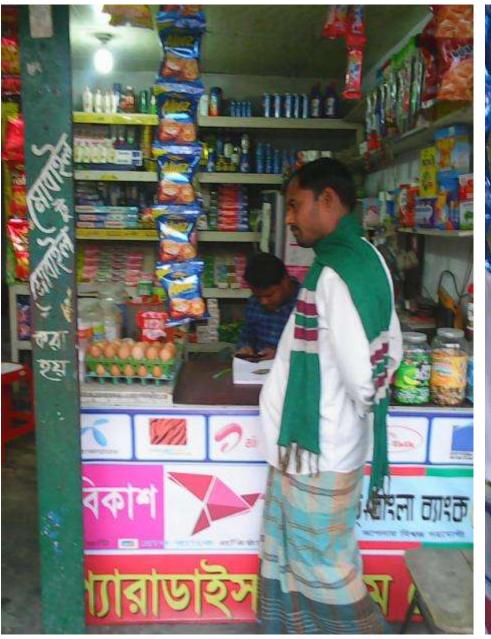

# Pictures

ক্রমিক নংট6178

গাজীপুর।

नाइस्मन नः- 2296 | 20-28 ১৬ জানুয়ারী ২০১৩ খ্রিষ্টাব্দে প্রকাশিত এস.আর ও নং ১৭ আইন/২০১৩-মূলে সৃষ্ট গাজীপুর সিটি কর্পোরেশনের অধীন বিভিন্ন পেশা, ব্যবসা ও জীবিকার জন্য সিটি কর্পোরেশন আইন, ২০০৯-এর অধ্যায়-২, মূলে নিমুবর্ণিত ব্যক্তি/প্রতিষ্ঠানকে নির্ধারিত শর্তাধীনে ৩০ জুন, ২০৯৪.... খ্রিষ্টাব্দ পর্যন্ত বর্ণিত স্থানে ব্যবসা পরিচালনার জন্য ট্রেড লাইসেন্স প্রদান করা হইল। ob i সর্ব্বাধিকারী/সহাধিকারীগণের বিনরণঃ