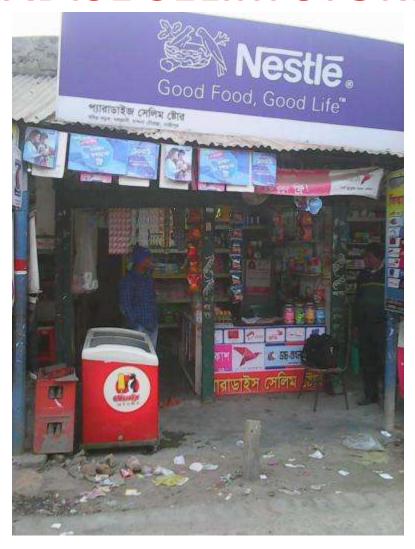

| Proposed Nobin Udyokta Business Info              |                        |                                                                                                                                                                                                                                                                                                                                                                                                                                                                                       |  |  |
|---------------------------------------------------|------------------------|---------------------------------------------------------------------------------------------------------------------------------------------------------------------------------------------------------------------------------------------------------------------------------------------------------------------------------------------------------------------------------------------------------------------------------------------------------------------------------------|--|--|
| Business Name                                     | : PARADISE SELIM STORE |                                                                                                                                                                                                                                                                                                                                                                                                                                                                                       |  |  |
| Location                                          | :                      | Boshir road, Noljani, Chandona, Chourasta, Gazipur                                                                                                                                                                                                                                                                                                                                                                                                                                    |  |  |
| Total Investment in BDT                           | :                      | 3,68,000 taka                                                                                                                                                                                                                                                                                                                                                                                                                                                                         |  |  |
| Financing                                         | :                      | Self BDT 1,68,000 (from existing business) 46% Required Investment BDT 2,00,000 (as equity) 54%                                                                                                                                                                                                                                                                                                                                                                                       |  |  |
| Present salary/drawings from business (estimates) | :                      | 6,000 Taka                                                                                                                                                                                                                                                                                                                                                                                                                                                                            |  |  |
| Proposed Salary                                   | :                      | 7,000 Taka                                                                                                                                                                                                                                                                                                                                                                                                                                                                            |  |  |
| Implementation                                    | :                      | <ul> <li>The business is planned to be scaled up by investment in existing goods like; Oil, Spicy, Biscuit, Chips, Chanachur, Soft drinks, Noodles, Cosmetics Tooth Paste, Soap etc.</li> <li>Average 12% gain on sales.</li> <li>Provide Bikash and Flexi-Load service.</li> <li>The business is operating by entrepreneur. Existing no employee.</li> <li>The shop is rented.</li> <li>Collects goods from Chourasta, Gazipur.</li> <li>Agreed grace period is 4 months.</li> </ul> |  |  |