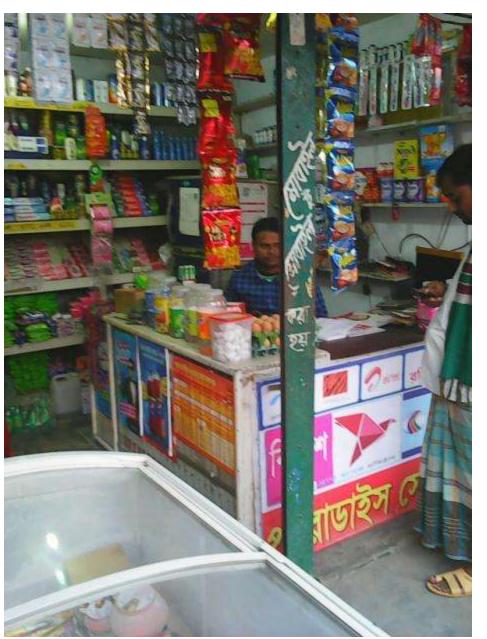

| Proposed Nobin Udyokta Business Info              |                        |                                                                                                                                                                                                                                                                                                                                                                                                                                                                                       |  |  |
|---------------------------------------------------|------------------------|---------------------------------------------------------------------------------------------------------------------------------------------------------------------------------------------------------------------------------------------------------------------------------------------------------------------------------------------------------------------------------------------------------------------------------------------------------------------------------------|--|--|
| Business Name                                     | : PARADISE SELIM STORE |                                                                                                                                                                                                                                                                                                                                                                                                                                                                                       |  |  |
| Location                                          | :                      | Boshir road, Noljani, Chandona, Chourasta, Gazipur                                                                                                                                                                                                                                                                                                                                                                                                                                    |  |  |
| Total Investment in BDT                           | :                      | 3,68,000 taka                                                                                                                                                                                                                                                                                                                                                                                                                                                                         |  |  |
| Financing                                         | :                      | Self BDT 1,68,000 (from existing business) 46% Required Investment BDT 2,00,000 (as equity) 54%                                                                                                                                                                                                                                                                                                                                                                                       |  |  |
| Present salary/drawings from business (estimates) | :                      | 6,000 Taka                                                                                                                                                                                                                                                                                                                                                                                                                                                                            |  |  |
| Proposed Salary                                   | :                      | 7,000 Taka                                                                                                                                                                                                                                                                                                                                                                                                                                                                            |  |  |
| Implementation                                    | :                      | <ul> <li>The business is planned to be scaled up by investment in existing goods like; Oil, Spicy, Biscuit, Chips, Chanachur, Soft drinks, Noodles, Cosmetics Tooth Paste, Soap etc.</li> <li>Average 12% gain on sales.</li> <li>Provide Bikash and Flexi-Load service.</li> <li>The business is operating by entrepreneur. Existing no employee.</li> <li>The shop is rented.</li> <li>Collects goods from Chourasta, Gazipur.</li> <li>Agreed grace period is 4 months.</li> </ul> |  |  |