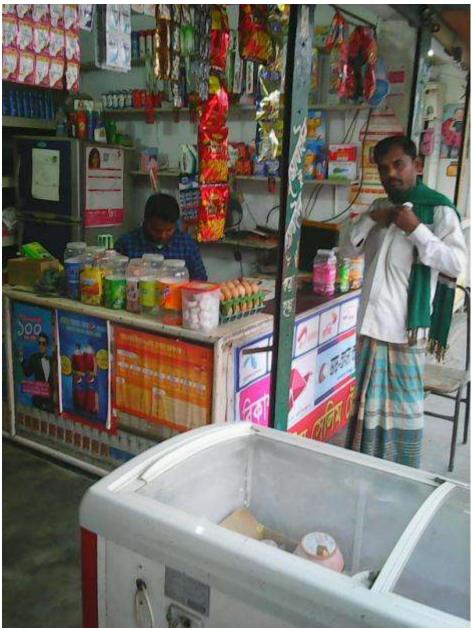

| Proposed Nobin Udyokta Business Info              |                        |                                                                                                                                                                                                                                                                                                                                                                                                                                                                                       |  |  |
|---------------------------------------------------|------------------------|---------------------------------------------------------------------------------------------------------------------------------------------------------------------------------------------------------------------------------------------------------------------------------------------------------------------------------------------------------------------------------------------------------------------------------------------------------------------------------------|--|--|
| Business Name                                     | : PARADISE SELIM STORE |                                                                                                                                                                                                                                                                                                                                                                                                                                                                                       |  |  |
| Location                                          | :                      | Boshir road, Noljani, Chandona, Chourasta, Gazipur                                                                                                                                                                                                                                                                                                                                                                                                                                    |  |  |
| Total Investment in BDT                           | :                      | 3,68,000 taka                                                                                                                                                                                                                                                                                                                                                                                                                                                                         |  |  |
| Financing                                         | :                      | Self BDT 1,68,000 (from existing business) 46% Required Investment BDT 2,00,000 (as equity) 54%                                                                                                                                                                                                                                                                                                                                                                                       |  |  |
| Present salary/drawings from business (estimates) | :                      | 6,000 Taka                                                                                                                                                                                                                                                                                                                                                                                                                                                                            |  |  |
| Proposed Salary                                   | :                      | 7,000 Taka                                                                                                                                                                                                                                                                                                                                                                                                                                                                            |  |  |
| Implementation                                    | :                      | <ul> <li>The business is planned to be scaled up by investment in existing goods like; Oil, Spicy, Biscuit, Chips, Chanachur, Soft drinks, Noodles, Cosmetics Tooth Paste, Soap etc.</li> <li>Average 12% gain on sales.</li> <li>Provide Bikash and Flexi-Load service.</li> <li>The business is operating by entrepreneur. Existing no employee.</li> <li>The shop is rented.</li> <li>Collects goods from Chourasta, Gazipur.</li> <li>Agreed grace period is 4 months.</li> </ul> |  |  |