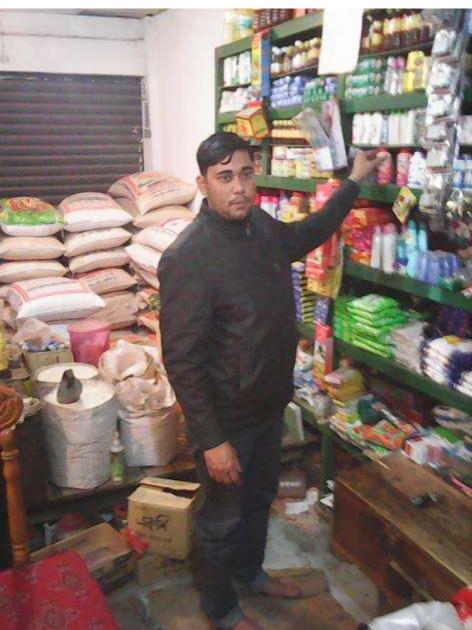

# Pictures

| Proposed Nobin Udyokta Business Info              |   |                                                                                                                                                                                                                                                                                                                                                                                                                                                 |  |  |
|---------------------------------------------------|---|-------------------------------------------------------------------------------------------------------------------------------------------------------------------------------------------------------------------------------------------------------------------------------------------------------------------------------------------------------------------------------------------------------------------------------------------------|--|--|
| Business Name                                     | : | RIPON GENERAL STORE                                                                                                                                                                                                                                                                                                                                                                                                                             |  |  |
| Location                                          | : | Chandona, Chourasta, Tangail road, Gazipur                                                                                                                                                                                                                                                                                                                                                                                                      |  |  |
| Total Investment in BDT                           | : | 7,00,000 taka                                                                                                                                                                                                                                                                                                                                                                                                                                   |  |  |
| Financing                                         | : | Self BDT 4,00,000 (from existing business) 57% Required Investment BDT 3,00,000 (as equity) 43%                                                                                                                                                                                                                                                                                                                                                 |  |  |
| Present salary/drawings from business (estimates) | : | 7,500 Taka                                                                                                                                                                                                                                                                                                                                                                                                                                      |  |  |
| Proposed Salary                                   | : | 9,000 Taka                                                                                                                                                                                                                                                                                                                                                                                                                                      |  |  |
| Implementation                                    | : | <ul> <li>The business is planned to be scaled up by investment in existing goods like; Rice, Pulse, Flour, Oil, Sugar, Soap, Cosmetics and egg.</li> <li>Average 07% gain on sales.</li> <li>Average 15% gain on egg sales.</li> <li>The business is operating by entrepreneur. Existing one employee.</li> <li>Collects goods from Ishawordi.</li> <li>Collects eggs from different farm.</li> <li>Agreed grace period is 4 months.</li> </ul> |  |  |