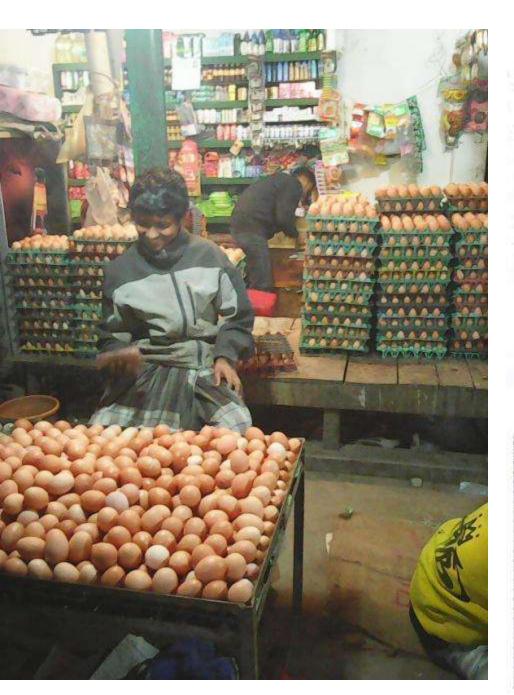

# Pictures

| Proposed Nobin Udyokta Business Info              |   |                                                                                                                                                                                                                                                                                                                                                                                                                                                 |  |  |
|---------------------------------------------------|---|-------------------------------------------------------------------------------------------------------------------------------------------------------------------------------------------------------------------------------------------------------------------------------------------------------------------------------------------------------------------------------------------------------------------------------------------------|--|--|
| Business Name                                     | : | RIPON GENERAL STORE                                                                                                                                                                                                                                                                                                                                                                                                                             |  |  |
| Location                                          | : | Chandona, Chourasta, Tangail road, Gazipur                                                                                                                                                                                                                                                                                                                                                                                                      |  |  |
| Total Investment in BDT                           | : | 7,00,000 taka                                                                                                                                                                                                                                                                                                                                                                                                                                   |  |  |
| Financing                                         | : | Self BDT 4,00,000 (from existing business) 57% Required Investment BDT 3,00,000 (as equity) 43%                                                                                                                                                                                                                                                                                                                                                 |  |  |
| Present salary/drawings from business (estimates) | : | 7,500 Taka                                                                                                                                                                                                                                                                                                                                                                                                                                      |  |  |
| Proposed Salary                                   | : | 9,000 Taka                                                                                                                                                                                                                                                                                                                                                                                                                                      |  |  |
| Implementation                                    | : | <ul> <li>The business is planned to be scaled up by investment in existing goods like; Rice, Pulse, Flour, Oil, Sugar, Soap, Cosmetics and egg.</li> <li>Average 07% gain on sales.</li> <li>Average 15% gain on egg sales.</li> <li>The business is operating by entrepreneur. Existing one employee.</li> <li>Collects goods from Ishawordi.</li> <li>Collects eggs from different farm.</li> <li>Agreed grace period is 4 months.</li> </ul> |  |  |