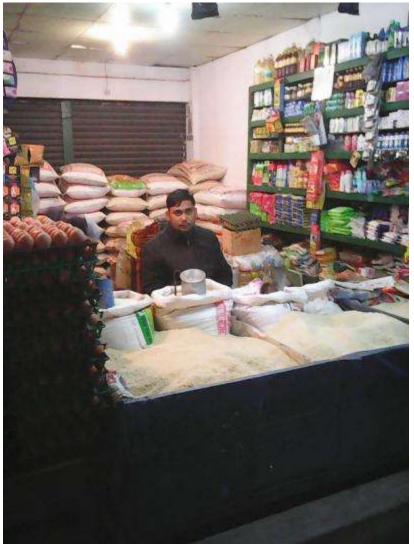

# **RIPON GENERAL STORE**



Project identification by: Nurul Amin, Unit Manager, Bason, Gazipur Project prepared by: Md. Mizanur Rahman Patwary

Grameen Shakti SamaJik Byabosha Ltd.

| Brief Bio of The Proposed Nobin Udyokta                                                                                                         |       |                                                                                                                                                                                            |  |  |  |
|-------------------------------------------------------------------------------------------------------------------------------------------------|-------|--------------------------------------------------------------------------------------------------------------------------------------