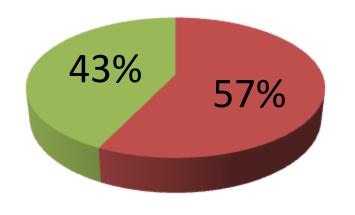

| Proposed Nobin Udyokta Business Info              |   |                                                                                                                                                                                                                                                                                                                                                                                                                                                 |  |  |
|---------------------------------------------------|---|-------------------------------------------------------------------------------------------------------------------------------------------------------------------------------------------------------------------------------------------------------------------------------------------------------------------------------------------------------------------------------------------------------------------------------------------------|--|--|
| Business Name                                     | : | RIPON GENERAL STORE                                                                                                                                                                                                                                                                                                                                                                                                                             |  |  |
| Location                                          | : | Chandona, Chourasta, Tangail road, Gazipur                                                                                                                                                                                                                                                                                                                                                                                                      |  |  |
| Total Investment in BDT                           | : | 7,00,000 taka                                                                                                                                                                                                                                                                                                                                                                                                                                   |  |  |
| Financing                                         | : | Self BDT 4,00,000 (from existing business) 57% Required Investment BDT 3,00,000 (as equity) 43%                                                                                                                                                                                                                                                                                                                                                 |  |  |
| Present salary/drawings from business (estimates) | : | 7,500 Taka                                                                                                                                                                                                                                                                                                                                                                                                                                      |  |  |
| Proposed Salary                                   | : | 9,000 Taka                                                                                                                                                                                                                                                                                                                                                                                                                                      |  |  |
| Implementation                                    | : | <ul> <li>The business is planned to be scaled up by investment in existing goods like; Rice, Pulse, Flour, Oil, Sugar, Soap, Cosmetics and egg.</li> <li>Average 07% gain on sales.</li> <li>Average 15% gain on egg sales.</li> <li>The business is operating by entrepreneur. Existing one employee.</li> <li>Collects goods from Ishawordi.</li> <li>Collects eggs from different farm.</li> <li>Agreed grace period is 4 months.</li> </ul> |  |  |