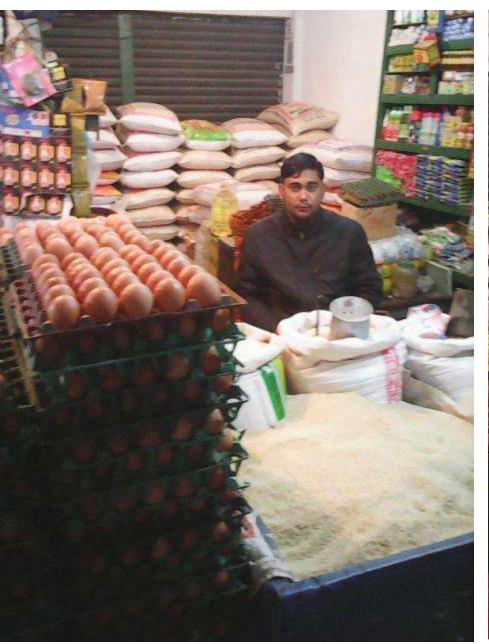

# Pictures

| Proposed Nobin Udyokta Business Info              |   |                                                                                                                                                                                                                                                                                                                                                                                                                                                 |  |  |
|---------------------------------------------------|---|-------------------------------------------------------------------------------------------------------------------------------------------------------------------------------------------------------------------------------------------------------------------------------------------------------------------------------------------------------------------------------------------------------------------------------------------------|--|--|
| Business Name                                     | : | RIPON GENERAL STORE                                                                                                                                                                                                                                                                                                                                                                                                                             |  |  |
| Location                                          | : | Chandona, Chourasta, Tangail road, Gazipur                                                                                                                                                                                                                                                                                                                                                                                                      |  |  |
| Total Investment in BDT                           | : | 7,00,000 taka                                                                                                                                                                                                                                                                                                                                                                                                                                   |  |  |
| Financing                                         | : | Self BDT 4,00,000 (from existing business) 57% Required Investment BDT 3,00,000 (as equity) 43%                                                                                                                                                                                                                                                                                                                                                 |  |  |
| Present salary/drawings from business (estimates) | : | 7,500 Taka                                                                                                                                                                                                                                                                                                                                                                                                                                      |  |  |
| Proposed Salary                                   | : | 9,000 Taka                                                                                                                                                                                                                                                                                                                                                                                                                                      |  |  |
| Implementation                                    | : | <ul> <li>The business is planned to be scaled up by investment in existing goods like; Rice, Pulse, Flour, Oil, Sugar, Soap, Cosmetics and egg.</li> <li>Average 07% gain on sales.</li> <li>Average 15% gain on egg sales.</li> <li>The business is operating by entrepreneur. Existing one employee.</li> <li>Collects goods from Ishawordi.</li> <li>Collects eggs from different farm.</li> <li>Agreed grace period is 4 months.</li> </ul> |  |  |