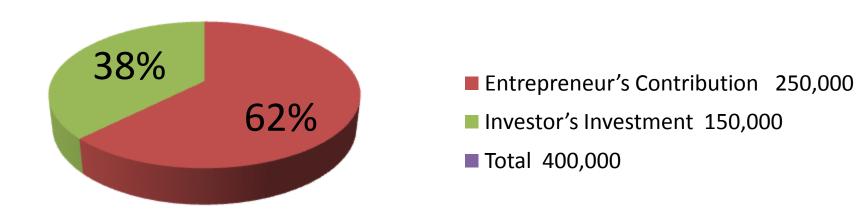

| Proposed Nobin Udyokta Business Info              |   |                                                                                                                                                                                                                                                                                                                                                                                                                                                                                             |  |
|---------------------------------------------------|---|---------------------------------------------------------------------------------------------------------------------------------------------------------------------------------------------------------------------------------------------------------------------------------------------------------------------------------------------------------------------------------------------------------------------------------------------------------------------------------------------|--|
| Business Name                                     | : | MOFAJJAL STORE                                                                                                                                                                                                                                                                                                                                                                                                                                                                              |  |
| Location                                          | : | Shop no 5, Asma Complex, wireless gate, Joydebpur road, Gazipur                                                                                                                                                                                                                                                                                                                                                                                                                             |  |
| Total Investment in BDT                           | : | 4,00,000 taka                                                                                                                                                                                                                                                                                                                                                                                                                                                                               |  |
| Financing                                         | : | Self BDT 2,50,000 (from existing business) 62%<br>Required Investment BDT 1,50,000 (as equity) 38 %                                                                                                                                                                                                                                                                                                                                                                                         |  |
| Present salary/drawings from business (estimates) | : | 6,000 Taka                                                                                                                                                                                                                                                                                                                                                                                                                                                                                  |  |
| Proposed Salary                                   | : | 6,000 Taka                                                                                                                                                                                                                                                                                                                                                                                                                                                                                  |  |
| Implementation                                    | : | <ul> <li>The business is planned to be scaled up by investment in existing goods like; Rice, Pulse, Flour, Oil, Spicy, Biscuit, Chips, Chanachur, Soft drinks, Noodles, Onion Garlic etc.</li> <li>Average 12% gain on sales.</li> <li>The business is operating by entrepreneur. Existing no employee.</li> <li>After getting equity fund one employee will be appointed.</li> <li>Collects goods from Chourasta, Joydebpur, Gazipur.</li> <li>Agreed grace period is 4 months.</li> </ul> |  |