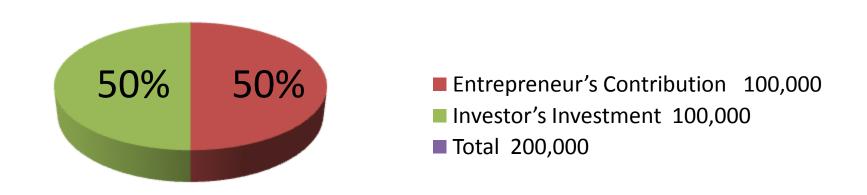

| Proposed Nobin Udyokta Business Info              |   |                                                                                                                                                                                                                                                                                                                                                                                                                                                                                                                    |  |  |
|---------------------------------------------------|---|--------------------------------------------------------------------------------------------------------------------------------------------------------------------------------------------------------------------------------------------------------------------------------------------------------------------------------------------------------------------------------------------------------------------------------------------------------------------------------------------------------------------|--|--|
| Business Name                                     | : | SAZZAD STORE                                                                                                                                                                                                                                                                                                                                                                                                                                                                                                       |  |  |
| Location                                          | : | Bari ali, Chandona, Telipara, Chourasta, Gazipur                                                                                                                                                                                                                                                                                                                                                                                                                                                                   |  |  |
| Total Investment in BDT                           | : | 2,00,000 taka                                                                                                                                                                                                                                                                                                                                                                                                                                                                                                      |  |  |
| Financing                                         | : | Self BDT 1,00,000 (from existing business) 50%                                                                                                                                                                                                                                                                                                                                                                                                                                                                     |  |  |
|                                                   |   | Required Investment BDT 1,00,000 (as equity) 50%                                                                                                                                                                                                                                                                                                                                                                                                                                                                   |  |  |
| Present salary/drawings from business (estimates) | : | 6,000 Taka                                                                                                                                                                                                                                                                                                                                                                                                                                                                                                         |  |  |
| Proposed Salary                                   | : | 7,000 Taka                                                                                                                                                                                                                                                                                                                                                                                                                                                                                                         |  |  |
| Implementation                                    | : | <ul> <li>The business is planned to be scaled up by investment in existing goods like; Rice, Pulse, Flour, Oil, Spicy, Biscuit, Chips, Chanachur, Soft drinks, Noodles, Cosmetics, Tea, Betel leaf etc.</li> <li>Average 12% gain on sales.</li> <li>Average 30% gain on sales in betel leaf and tea.</li> <li>The business is operating by entrepreneur. Existing no employee.</li> <li>The shop is rented.</li> <li>Collects goods from Chourasta, Gazipur.</li> <li>Agreed grace period is 4 months.</li> </ul> |  |  |

#### **Investment Breakdown**

| Particulars                                                                                           | Existing | Proposed | Proposed Total |
|-------------------------------------------------------------------------------------------------------|----------|----------|----------------|
| Rice, Pulse, Flour, Oil, Spicy, Biscuit,<br>Chips, Chanachur, Soft drinks,<br>Noodles, Cosmetics, etc | 60,000   | 1,00,000 | 1,60,000       |
| Tea, Betel leaf                                                                                       | 5,000    | 1        | 5,000          |
| Fridge                                                                                                | 15,000   | -        | 15,000         |
| Rack                                                                                                  | 10,000   | -        | 10,000         |
| Security                                                                                              | 10,000   | -        | 10,000         |
| Total                                                                                                 | 1,00,000 | 1,00,000 | 2,00,000       |