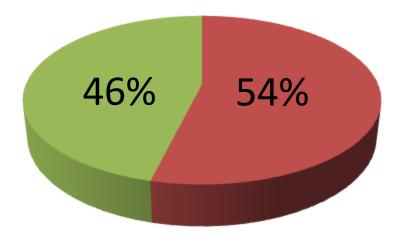

| Proposed Nobin Udyokta Business Info              |   |                                                                                                                                                                                                                                                                                                                                                                                                                                                                                                            |  |  |  |
|---------------------------------------------------|---|------------------------------------------------------------------------------------------------------------------------------------------------------------------------------------------------------------------------------------------------------------------------------------------------------------------------------------------------------------------------------------------------------------------------------------------------------------------------------------------------------------|--|--|--|
| Business Name                                     | : | TOFAJJAL STORE                                                                                                                                                                                                                                                                                                                                                                                                                                                                                             |  |  |  |
| Location                                          | : | Chourasta, Gazipur                                                                                                                                                                                                                                                                                                                                                                                                                                                                                         |  |  |  |
| Total Investment in BDT                           | : | 6,50,000 taka                                                                                                                                                                                                                                                                                                                                                                                                                                                                                              |  |  |  |
| Financing                                         | • | Self BDT 3,50,000 (from existing business) 54%<br>Required Investment BDT 3,00,000 (as equity) 46 %                                                                                                                                                                                                                                                                                                                                                                                                        |  |  |  |
| Present salary/drawings from business (estimates) | : | 6,000 Taka                                                                                                                                                                                                                                                                                                                                                                                                                                                                                                 |  |  |  |
| Proposed Salary                                   | : | 8,000 Taka                                                                                                                                                                                                                                                                                                                                                                                                                                                                                                 |  |  |  |
| Implementation                                    |   | <ul> <li>The business is planned to be scaled up by investment in existing goods like; Rice, Pulse, Flour, Oil, Biscuit, Soap, Washing powder, Cosmetics, egg etc.</li> <li>Whole seller and retailer.</li> <li>Average 10% gain on sales.</li> <li>The business is operating by entrepreneur. Existing one employee.</li> <li>Shop is rented.</li> <li>Collects goods from Jamuna rice company, Sotota, Gpbindo Traders and different company agent.</li> <li>Agreed grace period is 4 months.</li> </ul> |  |  |  |