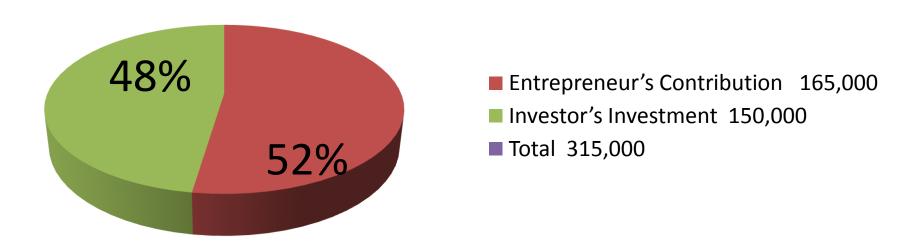

| Proposed Nobin Udyokta Business Info              |   |                                                                                                                                                                                                                                                                                                                                                                                                                                                                                            |  |  |
|---------------------------------------------------|---|--------------------------------------------------------------------------------------------------------------------------------------------------------------------------------------------------------------------------------------------------------------------------------------------------------------------------------------------------------------------------------------------------------------------------------------------------------------------------------------------|--|--|
| Business Name                                     | : | AL AMIN STORE                                                                                                                                                                                                                                                                                                                                                                                                                                                                              |  |  |
| Location                                          | : | Analiabari bazar, Elenga, Kalihati, Tangail                                                                                                                                                                                                                                                                                                                                                                                                                                                |  |  |
| Total Investment in BDT                           | : | 3,15,000 taka                                                                                                                                                                                                                                                                                                                                                                                                                                                                              |  |  |
| Financing                                         | : | Self BDT 1,65,000 (from existing business) 52%<br>Required Investment BDT 1,50,000 (as equity) 48%                                                                                                                                                                                                                                                                                                                                                                                         |  |  |
| Present salary/drawings from business (estimates) | : | 5,000 Taka                                                                                                                                                                                                                                                                                                                                                                                                                                                                                 |  |  |
| Proposed Salary                                   | : | 7,000 Taka                                                                                                                                                                                                                                                                                                                                                                                                                                                                                 |  |  |
| Implementation                                    | • | <ul> <li>The business is planned to be scaled up by investment in existing goods like; Rice, Pulse, Oil, Sugar, Onion, Chili, Turmeric, Spicy, Potato, Biscuit, Chanachur, Chips, gift item &amp; toy item.</li> <li>Average 12% gain on sales.</li> <li>The business is operating by entrepreneur. Existing no employee.</li> <li>Collects goods from Elenga &amp; Tangail.</li> <li>The shop is situated at entrepreneur own place.</li> <li>Agreed grace period is 4 months.</li> </ul> |  |  |