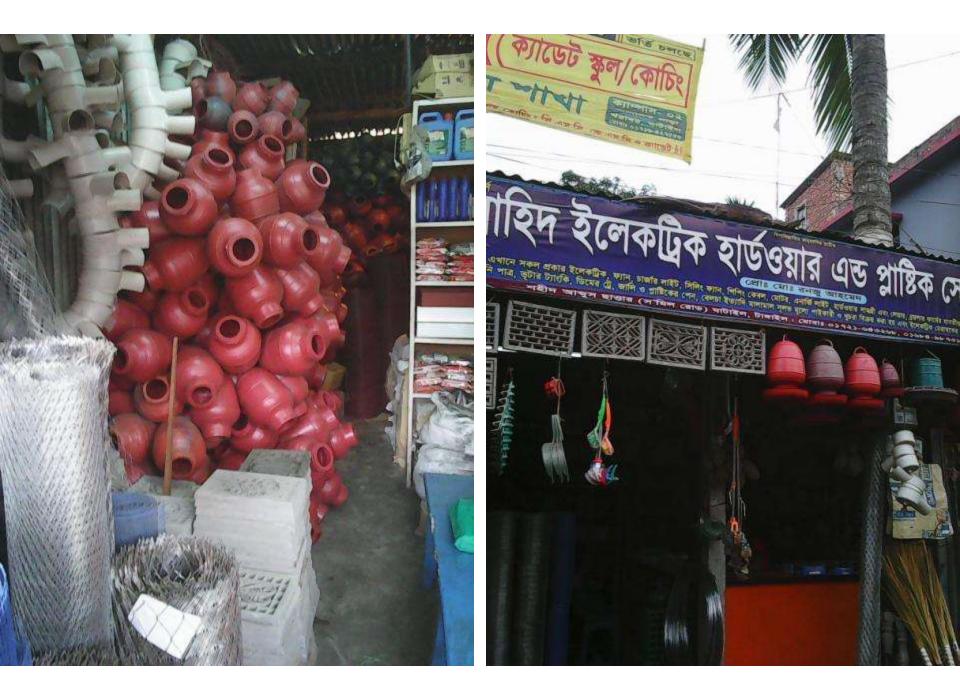

| Proposed Nobin Udyokta Business Info                 |   |                                                                                                                                                                                                                                                                                                                                                                                                                                                                                                      |  |  |
|------------------------------------------------------|---|------------------------------------------------------------------------------------------------------------------------------------------------------------------------------------------------------------------------------------------------------------------------------------------------------------------------------------------------------------------------------------------------------------------------------------------------------------------------------------------------------|--|--|
| Business Name                                        | : | M S NAHID ELECTRIC HARDWARE & PLASTIC STORE                                                                                                                                                                                                                                                                                                                                                                                                                                                          |  |  |
| Location                                             | : | Ghatail sadar, Tangail                                                                                                                                                                                                                                                                                                                                                                                                                                                                               |  |  |
| Total Investment in BDT                              | : | 4,70,000 taka                                                                                                                                                                                                                                                                                                                                                                                                                                                                                        |  |  |
| Financing                                            | : | Self BDT 2,70,000 (from existing business) 57%<br>Required Investment BDT 2,00,000 (as equity) 43%                                                                                                                                                                                                                                                                                                                                                                                                   |  |  |
| Present salary/drawings<br>from business (estimates) | : | 6,000 Taka                                                                                                                                                                                                                                                                                                                                                                                                                                                                                           |  |  |
| Proposed Salary                                      | : | 7,500 Taka                                                                                                                                                                                                                                                                                                                                                                                                                                                                                           |  |  |
| Implementation                                       | : | <ul> <li>The business is planned to be scaled up by investment in existing electric and hardware goods like; Cable, Bulb, Switch, Switch board, Socket, Holder, Multiplug, Tube light, Steel net, Color, Glue, Lock, Handle, plastic hen feeder, door chain etc.</li> <li>Average 10% gain on sales.</li> <li>The business is operating by entrepreneur. Existing no employee.</li> <li>The shop is rented.</li> <li>Collects goods from Dhaka.</li> <li>Agreed grace period is 4 months.</li> </ul> |  |  |

Pictures

2222022 36