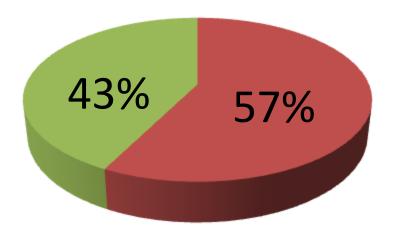

| Proposed Nobin Udyokta Business Info                 |   |                                                                                                                                                                                                                                                                                                                                                                                                                                                                                                      |  |  |
|------------------------------------------------------|---|------------------------------------------------------------------------------------------------------------------------------------------------------------------------------------------------------------------------------------------------------------------------------------------------------------------------------------------------------------------------------------------------------------------------------------------------------------------------------------------------------|--|--|
| Business Name                                        | : | M S NAHID ELECTRIC HARDWARE & PLASTIC STORE                                                                                                                                                                                                                                                                                                                                                                                                                                                          |  |  |
| Location                                             | : | Ghatail sadar, Tangail                                                                                                                                                                                                                                                                                                                                                                                                                                                                               |  |  |
| Total Investment in BDT                              | : | 4,70,000 taka                                                                                                                                                                                                                                                                                                                                                                                                                                                                                        |  |  |
| Financing                                            | : | Self BDT 2,70,000 (from existing business) 57%<br>Required Investment BDT 2,00,000 (as equity) 43%                                                                                                                                                                                                                                                                                                                                                                                                   |  |  |
| Present salary/drawings<br>from business (estimates) | : | 6,000 Taka                                                                                                                                                                                                                                                                                                                                                                                                                                                                                           |  |  |
| Proposed Salary                                      | : | 7,500 Taka                                                                                                                                                                                                                                                                                                                                                                                                                                                                                           |  |  |
| Implementation                                       | : | <ul> <li>The business is planned to be scaled up by investment in existing electric and hardware goods like; Cable, Bulb, Switch, Switch board, Socket, Holder, Multiplug, Tube light, Steel net, Color, Glue, Lock, Handle, plastic hen feeder, door chain etc.</li> <li>Average 10% gain on sales.</li> <li>The business is operating by entrepreneur. Existing no employee.</li> <li>The shop is rented.</li> <li>Collects goods from Dhaka.</li> <li>Agreed grace period is 4 months.</li> </ul> |  |  |