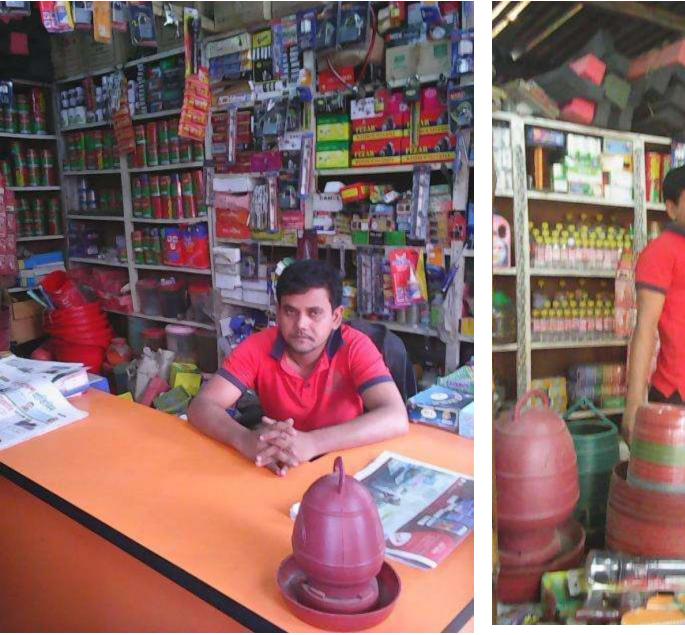

| Proposed Nobin Udyokta Business Info                 |   |                                                                                                                                                                                                                                                                                                                                                                                                                                                                                                      |  |  |
|------------------------------------------------------|---|------------------------------------------------------------------------------------------------------------------------------------------------------------------------------------------------------------------------------------------------------------------------------------------------------------------------------------------------------------------------------------------------------------------------------------------------------------------------------------------------------|--|--|
| Business Name                                        | : | M S NAHID ELECTRIC HARDWARE & PLASTIC STORE                                                                                                                                                                                                                                                                                                                                                                                                                                                          |  |  |
| Location                                             | : | Ghatail sadar, Tangail                                                                                                                                                                                                                                                                                                                                                                                                                                                                               |  |  |
| Total Investment in BDT                              | : | 4,70,000 taka                                                                                                                                                                                                                                                                                                                                                                                                                                                                                        |  |  |
| Financing                                            | : | Self BDT 2,70,000 (from existing business) 57%<br>Required Investment BDT 2,00,000 (as equity) 43%                                                                                                                                                                                                                                                                                                                                                                                                   |  |  |
| Present salary/drawings<br>from business (estimates) | : | 6,000 Taka                                                                                                                                                                                                                                                                                                                                                                                                                                                                                           |  |  |
| Proposed Salary                                      | : | 7,500 Taka                                                                                                                                                                                                                                                                                                                                                                                                                                                                                           |  |  |
| Implementation                                       | : | <ul> <li>The business is planned to be scaled up by investment in existing electric and hardware goods like; Cable, Bulb, Switch, Switch board, Socket, Holder, Multiplug, Tube light, Steel net, Color, Glue, Lock, Handle, plastic hen feeder, door chain etc.</li> <li>Average 10% gain on sales.</li> <li>The business is operating by entrepreneur. Existing no employee.</li> <li>The shop is rented.</li> <li>Collects goods from Dhaka.</li> <li>Agreed grace period is 4 months.</li> </ul> |  |  |

| Existing Business (BDT)                           |       |         |           |  |  |
|---------------------------------------------------|-------|---------|-----------|--|--|
| Particular                                        | Daily | Monthly | Yearly    |  |  |
| Revenue (sales)                                   |       |         |           |  |  |
| Cable, Bulb, Switch, Switch board, Socket,        |       |         |           |  |  |
| Holder, Multiplug, Tube light etc                 | 1,500 | 45,000  | 540,000   |  |  |
| Steel net, Color, Glue, Lock, Handle, door chain, |       |         |           |  |  |
| Various hardware goods & Farm Item                | 4,000 | 120,000 | 1,440,000 |  |  |
| Total Sales (A)                                   | 5,500 | 165,000 | 1,980,000 |  |  |
| Less. Variable Expense                            |       |         |           |  |  |
| Cable, Bulb, Switch, Switch board, Socket,        |       |         |           |  |  |
| Holder, Multiplug, Tube light etc                 | 1,350 | 40,500  | 486,000   |  |  |
| Steel net, Color, Glue, Lock, Handle, door chain, |       |         |           |  |  |
| Various hardware goods & Farm Item                | 3,600 | 108,000 | 1,296,000 |  |  |
| Total variable Expense (B)                        | 4,950 | 148,500 | 1,782,000 |  |  |
| Contribution Margin (CM) [C=(A-B)                 | 550   | 16,500  | 198,000   |  |  |
| Less. Fixed Expense                               |       |         |           |  |  |
| Rent                                              |       | 2,000   | 24,000    |  |  |
| Electricity Bill                                  |       | 500     | 6,000     |  |  |
| Generator bill                                    |       | 100     | 1,200     |  |  |
| Mobile Bill                                       |       | 500     | 6,000     |  |  |
| Salary (self)                                     |       | 6,000   | 72,000    |  |  |
| Transportation                                    |       | 1,000   | 12,000    |  |  |
| Guard                                             |       | 50      | 600       |  |  |
| Total fixed Cost (D)                              |       | 10,150  | 121,800   |  |  |
| Net Profit (E) [C-D)                              |       | 6,350   | 76,200    |  |  |