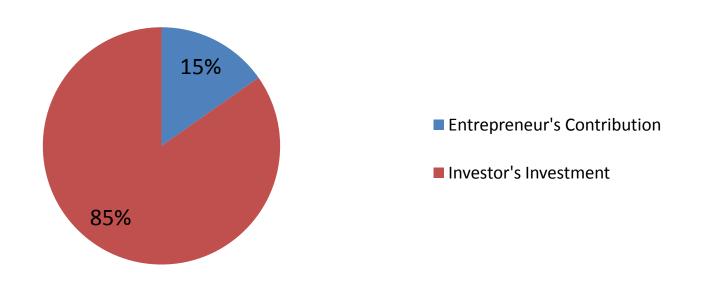

#### **Source of Finance**

| Source                      | Amount in BDT | In % |  |
|-----------------------------|---------------|------|--|
| Entrepreneur's Contribution | 45,000        | 15   |  |
| Investor's Investment       | 250,000       | 85   |  |
| Total Investment            | 295,000       | 100  |  |