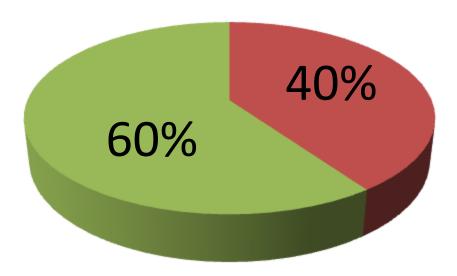

| Proposed Nobin Udyokta Business Info                 |   |                                                                                                                                                                                                                                                                                                                                                                                                                                                                                                                                                                                      |  |
|------------------------------------------------------|---|--------------------------------------------------------------------------------------------------------------------------------------------------------------------------------------------------------------------------------------------------------------------------------------------------------------------------------------------------------------------------------------------------------------------------------------------------------------------------------------------------------------------------------------------------------------------------------------|--|
| Business Name                                        | : | SUFIA HANDICRAFTS                                                                                                                                                                                                                                                                                                                                                                                                                                                                                                                                                                    |  |
| Location                                             | : | At entrepreneur own house, Faydabad, Dokshinkhan, Dhaka                                                                                                                                                                                                                                                                                                                                                                                                                                                                                                                              |  |
| Total Investment in BDT                              | : | BDT 1,25,500                                                                                                                                                                                                                                                                                                                                                                                                                                                                                                                                                                         |  |
| Financing                                            | : | Self BDT 50,500 (from existing business) 40%<br>Required Investment BDT 75,000 (as equity) 60%                                                                                                                                                                                                                                                                                                                                                                                                                                                                                       |  |
| Present salary/drawings<br>from business (estimates) | : | 5,000 Taka                                                                                                                                                                                                                                                                                                                                                                                                                                                                                                                                                                           |  |
| Proposed Salary                                      | : | 7,000 Taka                                                                                                                                                                                                                                                                                                                                                                                                                                                                                                                                                                           |  |
| Implementation                                       | : | <ul> <li>Design in the pillow cover, bed sheet, wall mate, sofa cushion etc.</li> <li>This design is prepared by labor from Gaibandha district.</li> <li>20 family of Gaibanda district are involve in this work.</li> <li>This type of cloth has huge demand, After getting equity fund the cloth will be supply in the area of Gulshan &amp; Uttara.</li> <li>By this work twenty family will be find the way of income.</li> <li>Collects cloths from New Market, Dhaka.</li> <li>The business is operating by entrepreneur.</li> <li>Agreed grace period is 4 months.</li> </ul> |  |