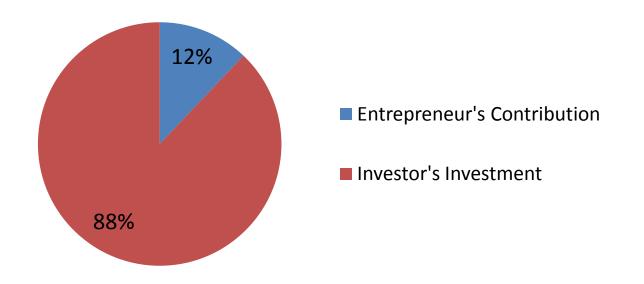

### **Source of Finance**

| Source                      | Amount in BDT | In % |
|-----------------------------|---------------|------|
| Particulars                 |               |      |
| Entrepreneur's Contribution | 55,000        | 12   |
| Investor's Investment       | 400,000       | 88   |
| Total Investment            | 455,000       | 100  |