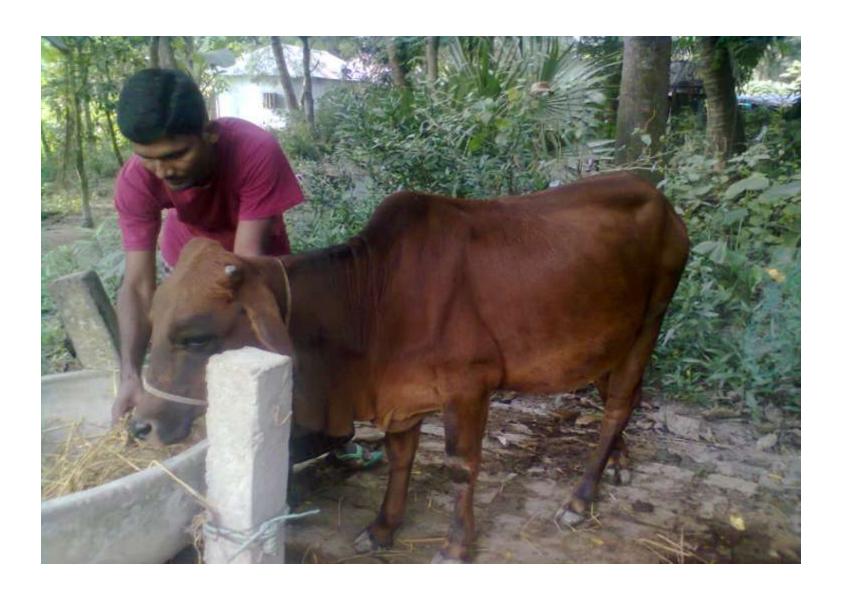

### PROPOSED NOBIN UDYOKTA BUSINESS INFO

| Project's Name 0                                  | : | Elima Dairy Farm                                                                                                                                                                                                                                                                                                                                                       |  |  |  |  |
|---------------------------------------------------|---|------------------------------------------------------------------------------------------------------------------------------------------------------------------------------------------------------------------------------------------------------------------------------------------------------------------------------------------------------------------------|--|--|--|--|
| Address/ Location                                 | : | Belghoria, Kushtia                                                                                                                                                                                                                                                                                                                                                     |  |  |  |  |
| Total Investment                                  | : | BDT 455,000                                                                                                                                                                                                                                                                                                                                                            |  |  |  |  |
| Financing                                         | : | Self financing: BDT <b>55,000</b> Required Investment: BDT <b>4,00,000</b> (as equity)                                                                                                                                                                                                                                                                                 |  |  |  |  |
| Present salary/drawings from business (estimates) | : | Nil                                                                                                                                                                                                                                                                                                                                                                    |  |  |  |  |
| Proposed Salary                                   | : | BDT <b>4,000</b> (Four thousand only)                                                                                                                                                                                                                                                                                                                                  |  |  |  |  |
| Proposed Business Implementation Plan             | : | <ul> <li>Start with having 3 milky cows @ TK. 110,000/- each;</li> <li>Milk production is estimated to be 10 lit./per day/cow;</li> <li>Feeding cost of each cow= BDT 140/day/cow;</li> <li>Estimated selling price of milk = BDT 40/ Kg;</li> <li>Payback period to the investor is 3 years;</li> <li>Expected date to start the project is in early 2015.</li> </ul> |  |  |  |  |

Note: I had one local milky cow but I sold it and now I want to start a dairy farm with the help of Grameen Kalyan.