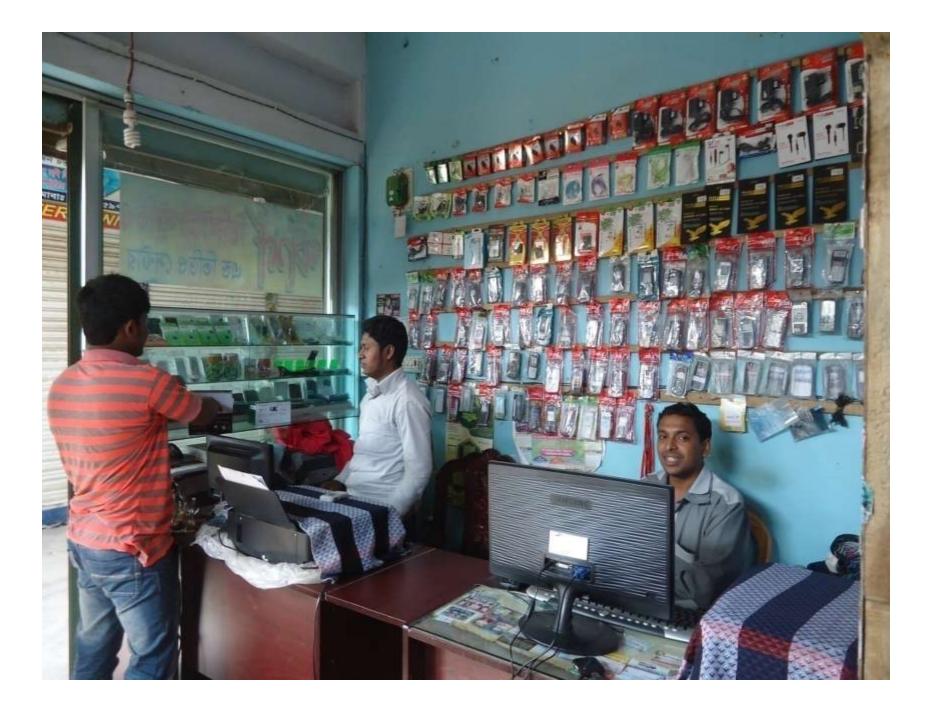

#### PROPOSED NOBIN UDYOKTA BUSINESS INFO

| Business Name                                           | : | SPARSO DIGITAL STUDIO AND VIDEO CENTER                                                                  |  |  |  |  |
|---------------------------------------------------------|---|---------------------------------------------------------------------------------------------------------|--|--|--|--|
| Address/ Location                                       | : | Nagmud Bazar, Ramgonj, Lakhsmipur .                                                                     |  |  |  |  |
| Total Investment in BDT                                 | : | 6,50,000                                                                                                |  |  |  |  |
| Financing                                               | : | Self BDT 4,00,000 (from existing business) - 62%<br>Required Investment BDT 2,50,000 (as equity) - 38 % |  |  |  |  |
| Present salary/drawings from business (estimated)       | : | 10000 Taka                                                                                              |  |  |  |  |
| Proposed Salary                                         | : | 10000 Taka                                                                                              |  |  |  |  |
| Proposed Business  (i) % of present gross profit margin | : | 20%                                                                                                     |  |  |  |  |
| (ii) Estimated % of proposed gross profit margin        |   | 20%                                                                                                     |  |  |  |  |
| (iii) Agreed grace period                               |   | 5 months                                                                                                |  |  |  |  |

| INFO ON EXISTING BUSINESS OPERATIONS                                                                          |       |                         |        |  |  |  |
|---------------------------------------------------------------------------------------------------------------|-------|-------------------------|--------|--|--|--|
| Doublesdaye                                                                                                   |       | Existing Business (BDT) |        |  |  |  |
| Particulars Particulars                                                                                       | Daily | Monthly                 | Yearly |  |  |  |
| Sales Income (A)Sale mobile Accessories, Mobile Set, cassette etc                                             | 800   | 24000                   | 288000 |  |  |  |
| Less: Cost of sales (B)Mobile Accessories, Mobile set, cassette etc                                           | 640   | 19200                   | 230400 |  |  |  |
| Profit                                                                                                        | 160   | 4800                    | 57600  |  |  |  |
| Income from <i>,servicing, photo printing, photocopy, Video Editing, song load, laminating, scanning copy</i> | 1000  | 30000                   | 360000 |  |  |  |
| Gross Profit (C) [C=(A-B)]                                                                                    | 1160  | 34800                   | 417600 |  |  |  |
| Less: Operating Costs                                                                                         |       |                         |        |  |  |  |
| Electricity bill                                                                                              |       | 600                     | 7200   |  |  |  |