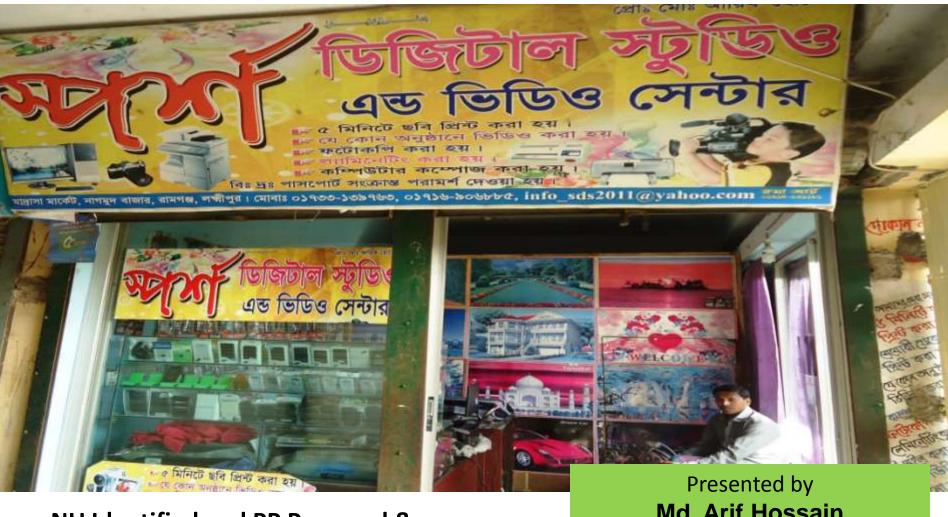

#### PROPOSED NOBIN UDYOKTA BUSINESS INFO

| Business Name                                           | : | SPARSO DIGITAL STUDIO AND VIDEO CENTER                                                                  |  |  |  |  |
|---------------------------------------------------------|---|---------------------------------------------------------------------------------------------------------|--|--|--|--|
| Address/ Location                                       | : | Nagmud Bazar, Ramgonj, Lakhsmipur .                                                                     |  |  |  |  |
| Total Investment in BDT                                 | : | 6,50,000                                                                                                |  |  |  |  |
| Financing                                               | : | Self BDT 4,00,000 (from existing business) - 62%<br>Required Investment BDT 2,50,000 (as equity) - 38 % |  |  |  |  |
| Present salary/drawings from business (estimated)       | : | 10000 Taka                                                                                              |  |  |  |  |
| Proposed Salary                                         | : | 10000 Taka                                                                                              |  |  |  |  |
| Proposed Business  (i) % of present gross profit margin | : | 20%                                                                                                     |  |  |  |  |
| (ii) Estimated % of proposed gross profit margin        |   | 20%                                                                                                     |  |  |  |  |
| (iii) Agreed grace period                               |   | 5 months                                                                                                |  |  |  |  |