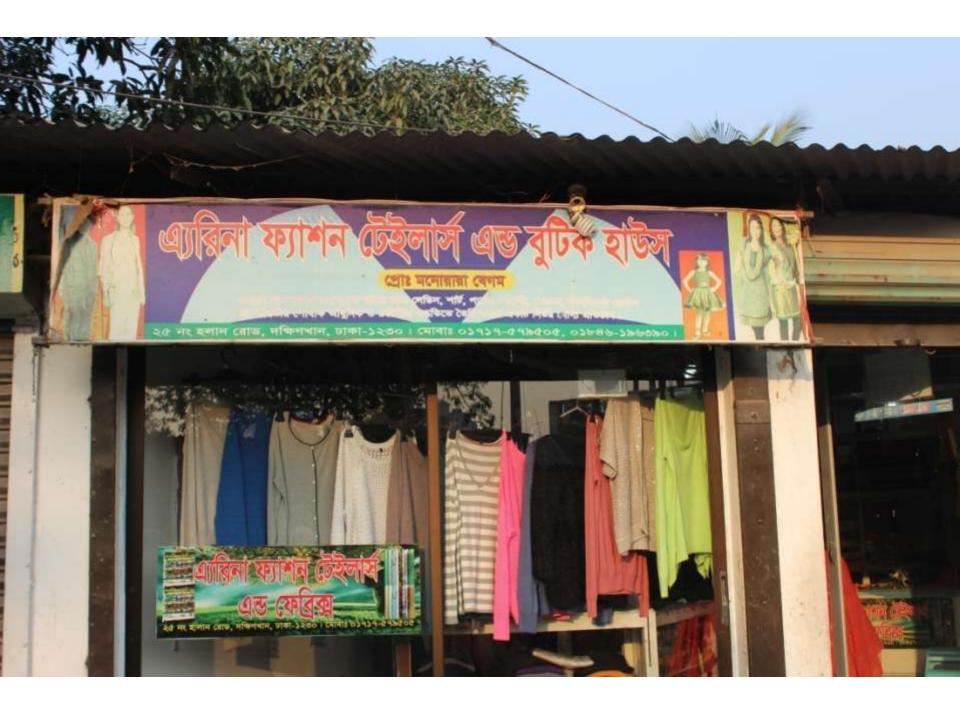

| Proposed Nobin Udyokta Business Info              |   |                                                                                                                                                                                                                                                                                                                                                                                                                                                            |  |  |
|---------------------------------------------------|---|------------------------------------------------------------------------------------------------------------------------------------------------------------------------------------------------------------------------------------------------------------------------------------------------------------------------------------------------------------------------------------------------------------------------------------------------------------|--|--|
| Business Name                                     | : | ERINA FASHION TAILORS AND BOUTIQUE HOUSE                                                                                                                                                                                                                                                                                                                                                                                                                   |  |  |
| Location                                          | : | At entrepreneur own house, Dokshinkhan, Dhaka                                                                                                                                                                                                                                                                                                                                                                                                              |  |  |
| Total Investment in BDT                           | : | 2,95,000 taka                                                                                                                                                                                                                                                                                                                                                                                                                                              |  |  |
| Financing                                         | : | Self BDT 1,45,000 (from existing business) 49%<br>Required Investment BDT 1,50,000 (as equity) 51%                                                                                                                                                                                                                                                                                                                                                         |  |  |
| Present salary/drawings from business (estimates) | : | 6,000 Taka                                                                                                                                                                                                                                                                                                                                                                                                                                                 |  |  |
| Proposed Salary                                   | : | 7,000 Taka                                                                                                                                                                                                                                                                                                                                                                                                                                                 |  |  |
| Implementation                                    | : | <ul> <li>All kinds of ladies Shirt, Three piece, burqa, long cloth, print cloth, block print cloth (boutique) are sewing &amp; selling here.</li> <li>Block print are available.</li> <li>Prepare three piece block print in a day.</li> <li>Average 20% gain on sales.</li> <li>The business is operating by entrepreneur. Existing three employee.</li> <li>Collects goods from Gaochiya, Islampur.</li> <li>Agreed grace period is 4 months.</li> </ul> |  |  |