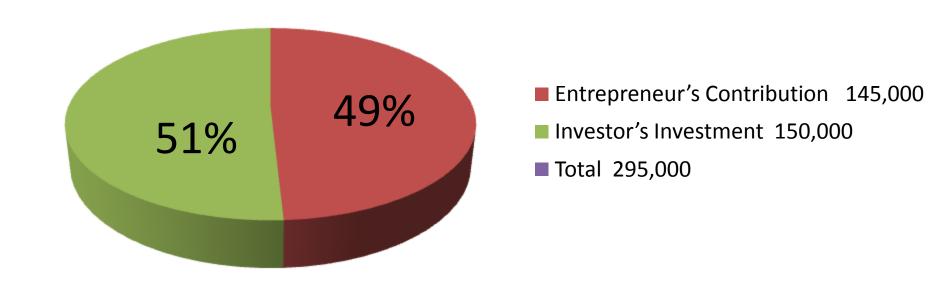

### **Investment Breakdown**

| Particulars                     | Existing | Proposed | Proposed Total |
|---------------------------------|----------|----------|----------------|
| Long cloth                      | 40,000   | 50,000   | 90,000         |
| Print cloth                     | 50,000   | 70,000   | 1,20,000       |
| Boutique cloth, Color           | 31,000   | 30,000   | 61,000         |
| Sewing Machine (4), Rack, Shelf | 24,000   | -        | 24,000         |
| Total                           | 1,45,000 | 1,50,000 | 2,95,000       |