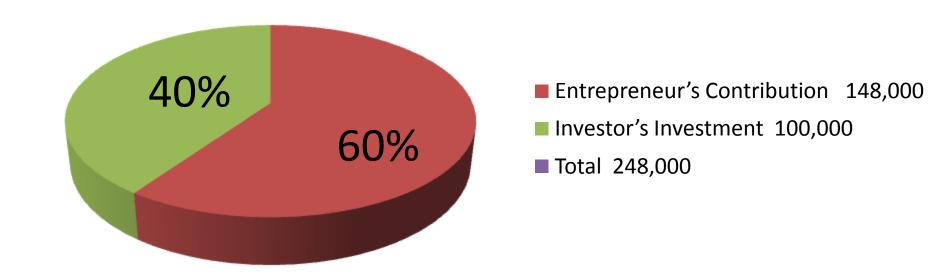

| Proposed Nobin Udyokta Business Info              |   |                                                                                                                                                                                                                                                                                                                                                                                                                                     |  |  |  |
|---------------------------------------------------|---|-------------------------------------------------------------------------------------------------------------------------------------------------------------------------------------------------------------------------------------------------------------------------------------------------------------------------------------------------------------------------------------------------------------------------------------|--|--|--|
| Business Name                                     | : | SAJEEB STORE                                                                                                                                                                                                                                                                                                                                                                                                                        |  |  |  |
| Location                                          | : | Elenga College Market, Elenga, Tangail                                                                                                                                                                                                                                                                                                                                                                                              |  |  |  |
| Total Investment in BDT                           | : | 2,48,000 taka                                                                                                                                                                                                                                                                                                                                                                                                                       |  |  |  |
| Financing                                         | : | Self BDT 1,48,000 (from existing business) 60%<br>Required Investment BDT 1,00,000 (as equity) 40%                                                                                                                                                                                                                                                                                                                                  |  |  |  |
| Present salary/drawings from business (estimates) | : | 5,000 Taka                                                                                                                                                                                                                                                                                                                                                                                                                          |  |  |  |
| Proposed Salary                                   | : | 6,000 Taka                                                                                                                                                                                                                                                                                                                                                                                                                          |  |  |  |
| Implementation                                    | : | <ul> <li>The business is planned to be scaled up by investment in existing goods like; Biscuit, Chanachur, Drinking water, Soft drinks, Soap, Noodle, Rice, Pulse, Flour, Sugar etc.</li> <li>Average 15% gain on sales.</li> <li>The business is operating by entrepreneur. Existing no employee.</li> <li>The shop is rented.</li> <li>Collects goods from Elenga, Kalihati.</li> <li>Agreed grace period is 4 months.</li> </ul> |  |  |  |

#### **Investment Breakdown**

| Particulars                          | Existing | Proposed | <b>Proposed Total</b> |
|--------------------------------------|----------|----------|-----------------------|
| Rice, Pulse, Flour, Sugar            | 60,000   | 70,000   | 1,30,000              |
| Drinking water, Soft drinks, Noodles | 20,000   | 30,000   | 50,000                |
| Fridge                               | 18,000   | -        | 18,000                |
| Security                             | 50,000   | -        | 50,000                |
| Total                                | 1,48,000 | 1,00,000 | 2,48,000              |