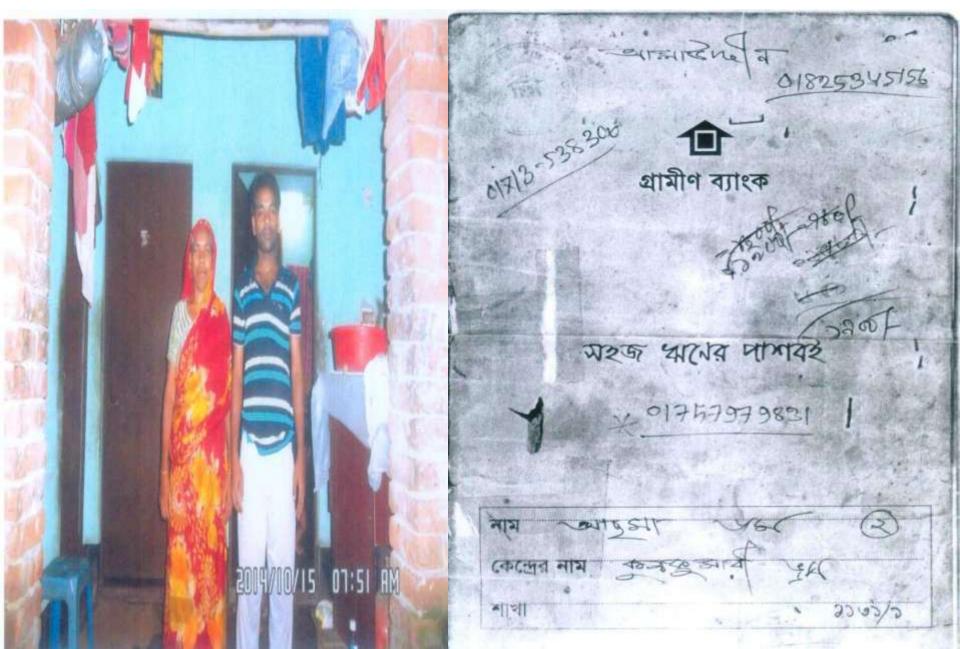

## **BRIEF HISTORY OF GB LOAN UTILIZATION BY FAMILY**

Entrepreneur's mother is a GB member since 2006. At first she took GB loan BTD 5,000 (Five thousand) for made semi-building for renting. Gradually several times she took GB loan and invested in her sons business. Currently she take GB loan for house repairing. Finally she is a successful member of Grameen Bank who improve her livelihood successive.

## NU WITH MOTHER & GB PASS BOOK