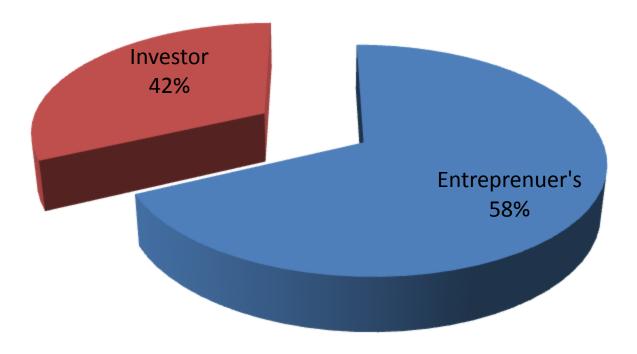

| Business Name                                                                                                                                                                                                                   | : | SAHAL VERIETIES STORE                                                                                                                                                                                                                                                        |  |
|---------------------------------------------------------------------------------------------------------------------------------------------------------------------------------------------------------------------------------|---|------------------------------------------------------------------------------------------------------------------------------------------------------------------------------------------------------------------------------------------------------------------------------|--|
| Address/ Location                                                                                                                                                                                                               | : | Kumkumary Bazar, P.o: Ashulia, P.S:Ashulia, Savar, Dhaka.                                                                                                                                                                                                                    |  |
| Total Investment in BDT                                                                                                                                                                                                         | : | 2,40,000                                                                                                                                                                                                                                                                     |  |
| Financing                                                                                                                                                                                                                       | : | Self BDT 1,40,000(from existing business) 58%<br>Required Investment BDT 1,00,000 (as equity) 42 %                                                                                                                                                                           |  |
| Present salary/drawings from<br>business (estimates)                                                                                                                                                                            | : | BDT 5,000(Five thousand)                                                                                                                                                                                                                                                     |  |
| Proposed Salary                                                                                                                                                                                                                 |   | BDT 6,000/- (Six thousand)                                                                                                                                                                                                                                                   |  |
| Proposed Business Implementation<br>Plan                                                                                                                                                                                        | : | The business is planned to be scaled up by investment in existing products like Electric, Electronics, Cosmetics , Ornaments items & Hard wear items etc.                                                                                                                    |  |
| <ul> <li>(i) % of present gross profit margin</li> <li>(ii) Estimated % of proposed gross<br/>profit margin</li> <li>(iii) Agreed grace period</li> <li>(iv) In future risk mgt. plan (from<br/>fire, disaster etc.)</li> </ul> |   | <ul> <li>i. On average 15% on sales amount</li> <li>ii. On average 15% on sales amount.</li> <li>iii. It is a running Business. So there Will be agreed grace period three months.</li> <li>iv. Keeping adequate sand and ensure source of water with precaution.</li> </ul> |  |

#### PRESENT & PROPOSED INVESTMENT BREAKDOWN

| Particulars                                                                                                                                                                                                  | Existing<br>Business<br>(BDT)<br>(1)           | Proposed<br>(BDT)<br>(2)                       | Total (BDT)<br>(1+2)                           |
|--------------------------------------------------------------------------------------------------------------------------------------------------------------------------------------------------------------|------------------------------------------------|------------------------------------------------|------------------------------------------------|
| Investments in different categories:                                                                                                                                                                         |                                                |                                                |                                                |
| <ul> <li>(A)Different kind of stock items:</li> <li>(i) Electric,</li> <li>(ii) Electronics,</li> <li>(iii) Cosmetics</li> <li>(iv) Ornaments items (City gold)</li> <li>(v) Hard wear items etc.</li> </ul> | 10,000<br>20,000<br>25,000<br>20,000<br>35,000 | 20,000<br>20,000<br>20,000<br>10,000<br>30,000 | 30,000<br>40,000<br>45,000<br>30,000<br>65,000 |
| (iv) Furniture and decoration                                                                                                                                                                                | 30,000                                         | -                                              | 30,000                                         |
| Total Capital                                                                                                                                                                                                | 1,40,000                                       | 1,00,000                                       | 2,40,000                                       |