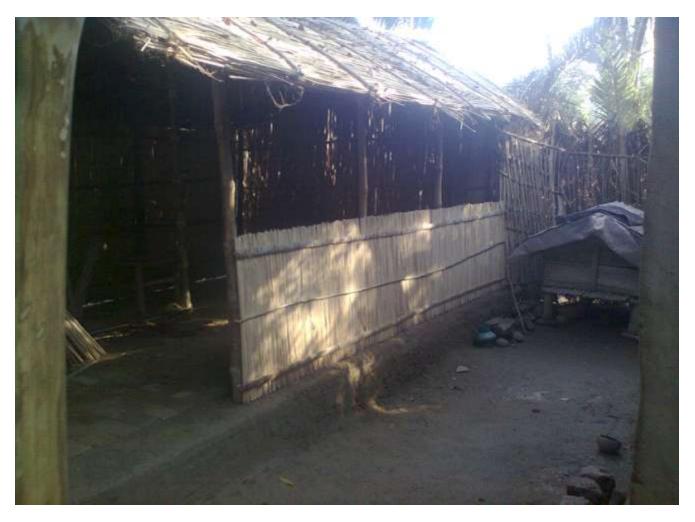

### **Existing Cow Shade**

Note: My existing Cow Shade is not suitable for dairy farm so I have to build a new shade for my proposed dairy farm.