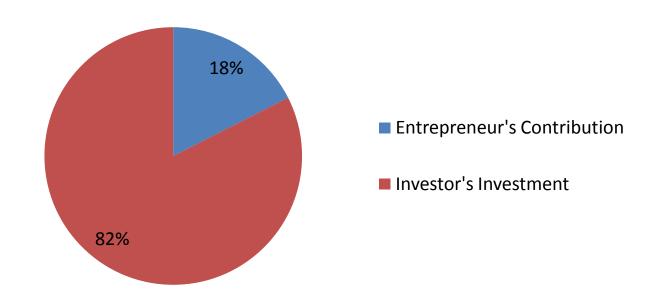

#### **Source of Finance**

| Source                                                         | Amount in BDT | In % |
|----------------------------------------------------------------|---------------|------|
| Particulars                                                    |               |      |
| Entrepreneur's Contribution (including cow shade BDT. 150,000) | 85,000        | 18   |
| Investor's Investment                                          | 400,000       | 82   |
| Total Investment                                               | 485,000       | 100  |