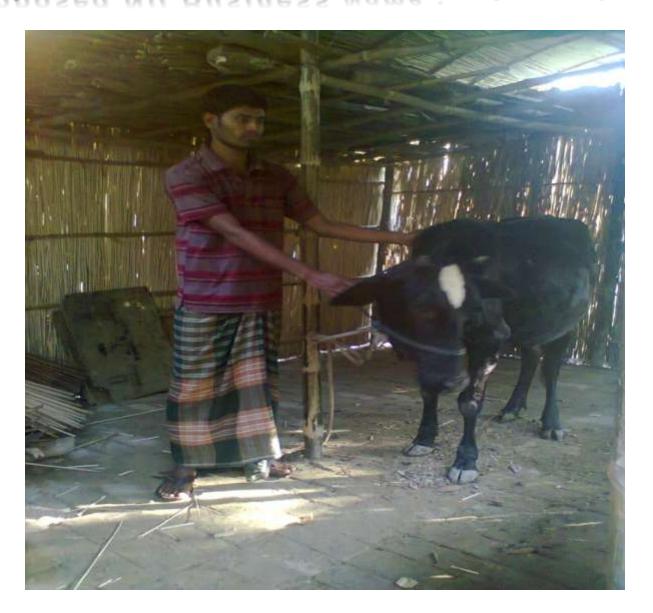

## Grameen Kalyan Proposed NU Business Name: Gofur Dairy Farm



#### BRIEF BIO OF THE PROPOSED NOBIN UDYOKTA

| Name and address                                                                                                                                          |   | Md Abdul Gofur<br>Vill: Belghoria, Post: Shostipur,<br>Upazilla: Kushtia, District: Kushtia                                                              |
|-----------------------------------------------------------------------------------------------------------------------------------------------------------|---|----------------------------------------------------------------------------------------------------------------------------------------------------------|
| Age