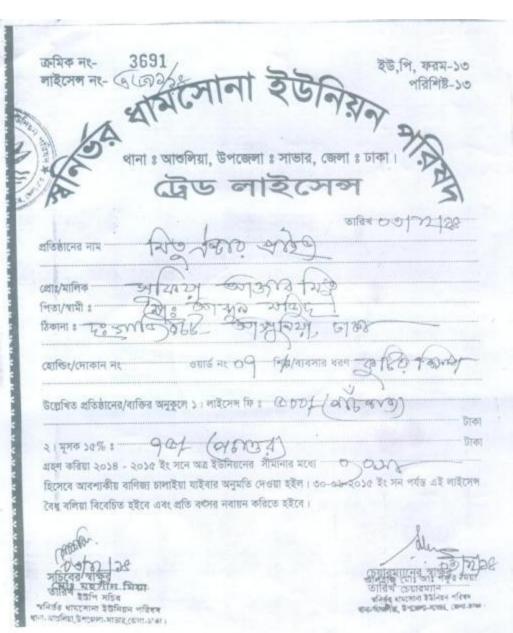

## **NU Birth Certificate & Trade License**

(ইউপিজমনি ফরম- ৩) গণপ্রজাতন্ত্রী বাংলাদেশ জন্ম ও মৃত্যু নিবন্ধকের কার্যালয় ধামসোনা ইউনিয়ন পবিষদ সাভার, ঢাকা জন্ম সনদ [বিধি- ৯, জনা ও মৃত্যু নিবন্ধন (ইউনিয়ন পরিয়দ) বিধিমালা, ২০০১] (জন্ম নিবন্ধন বহি হইতে উন্ধত) निवक्तन विश् नः २ २ নিবন্ধনের তারিখ: ০৭-১২-২০১৪ সনদ ইসার তারিখ: ০৭-১২-২০১৪ জন্ম নিবন্ধন নম্বর:\* ১৯৯৭২৬১৭২৩৯১১৪৭৬৩ নাম: সৃফিয়া আক্রার মিত জন্ম তারিখ: ০৫-০১-১৯৯৭ निकः नावी পাঁচই জানুয়ারি উনিশ শত সাতানকাই দক্ষিণ গাজীরচট, আলীয়া মাদ্রাসা, আভলিয়া, সাভার, ঢাকা। পিতার নাম: মোঃ আব্দল মজিদ জাতীয়তা; বাংলাদেশী মাতার নাম: মোসাঃ বিলকিস काठीराजाः वाश्लादमनी স্থায়ী ঠিকানা: দক্ষিণ গাজীরচট, আলীয়া মাদ্রাসা, আঙলিয়া, সাভার, ঢাকা। (প্রস্তুতকারীর স্বাক্ষর ও নামসহ স্থাল) মোর মধ্যান মিয়া হ'ডলি সটিব ভালের নামালের ইটারভুর পরিষম নিবছকের কার্যালয়ের সীলমোহর \* প্রথম চার মন্ত্র বাক্তির জন্য সাল, পরবর্তী সাভ মন্ত্র এরিয়া কোত্র ও শেষ ছয় আন্ধ্র ধারা ক্রমিক