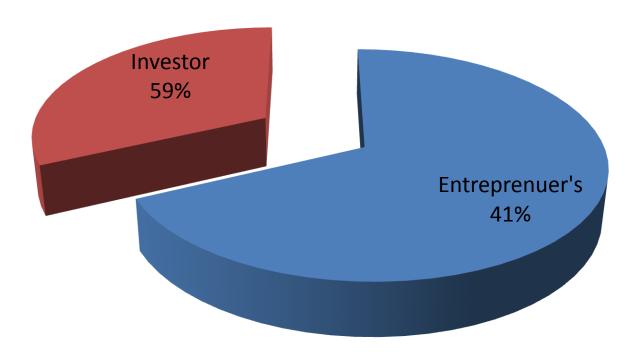

## PROPOSED NOBIN UDYOKTA BUSINESS INFO

| Business Name                                                                                                                                                                                                           | : | MITU ENTERPRISE                                                                                                                                                                                                                                                                                                                    |  |
|-------------------------------------------------------------------------------------------------------------------------------------------------------------------------------------------------------------------------|---|------------------------------------------------------------------------------------------------------------------------------------------------------------------------------------------------------------------------------------------------------------------------------------------------------------------------------------|--|
| Address/ Location                                                                                                                                                                                                       | : | Vill: Dokhin Gazir Chot, p.o: Alia Madrasa, P.s: Ashulia, Savar. Dhaka.                                                                                                                                                                                                                                                            |  |
| Total Investment in BDT                                                                                                                                                                                                 | : | BDT 1,70,000                                                                                                                                                                                                                                                                                                                       |  |
| Financing                                                                                                                                                                                                               | : | Self BDT 70,000/-(from existing business) 41 % Required Investment BDT 1,00,000 (as equity) 59%                                                                                                                                                                                                                                    |  |
| Present salary/drawings from business (estimates)                                                                                                                                                                       | : | BDT 5,000(Five thousand)                                                                                                                                                                                                                                                                                                           |  |
| Proposed Salary                                                                                                                                                                                                         |   | BDT 6000(Six thousand)                                                                                                                                                                                                                                                                                                             |  |
| Proposed Business<br>Implementation Plan                                                                                                                                                                                | : | The business is planned to be scaled up existing products like, Four piece, Three piece, Two piece & Sharee etc,                                                                                                                                                                                                                   |  |
| <ul> <li>(i) % of present gross profit margin</li> <li>(ii) Estimated % of proposed gross profit margin</li> <li>(iii) Agreed grace period</li> <li>(iv) In future risk mgt. plan (from fire, disaster etc.)</li> </ul> |   | <ul> <li>i. On an average 40% on sales.</li> <li>ii. On an average 40% on sales.</li> <li>iii. It is a running Business. So she agreed for the grace period of two months.</li> <li>iv. Keeping adequate sand and ensure source of water for fire hazard.</li> <li>v. After getting equity fund Two another worker will</li> </ul> |  |
| fire, disaster etc.)                                                                                                                                                                                                    |   | be appointed as a production basis.                                                                                                                                                                                                                                                                                                |  |