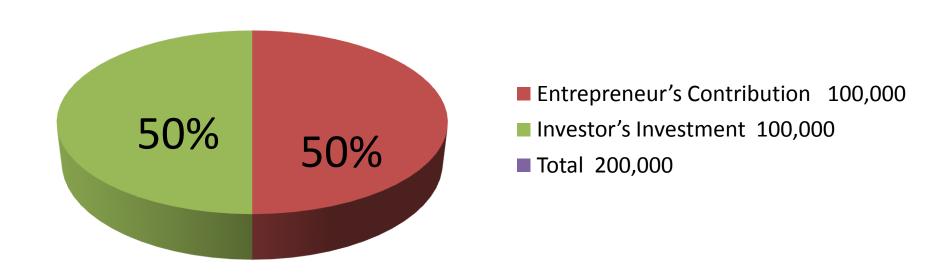

#### **Investment Breakdown**

| Particulars                                              | Existing | Proposed | Proposed Total |
|----------------------------------------------------------|----------|----------|----------------|
| Biscuit, Chanachur, Chips, Soft drinks,<br>Cosmetics etc | 50,000   | 90,000   | 1,40,000       |
| Orange, Apple, Grape, Banana                             | 20,000   | 10,000   | 30,000         |
| Fridge                                                   | 15,000   | -        | 15,000         |
| Security                                                 | 15,000   | -        | 15,000         |
| Total                                                    | 1,00,000 | 1,00,000 | 2,00,000       |