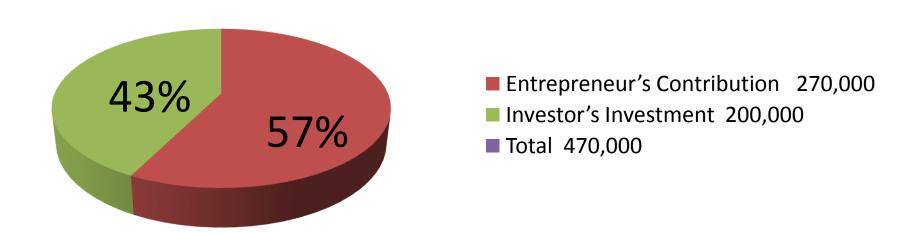

#### **Investment Breakdown**

| Particulars                                                | Existing | Proposed | Proposed Total |
|------------------------------------------------------------|----------|----------|----------------|
| Rice, Pulse, Oil, Sugar, Flour                             | 60,000   | 1,00,000 | 1,60,000       |
| Onion, Chili, Spicy, Cosmetics,<br>Potato, Soft drinks etc | 90,000   | 1,00,000 | 1,90,000       |
| Fridge, Fan, Television                                    | 35,000   | -        | 35,000         |
| Rack                                                       | 5,000    | -        | 5,000          |
| Security                                                   | 80,000   | -        | 80,000         |
| Total                                                      | 2,70,000 | 2,00,000 | 4,70,000       |