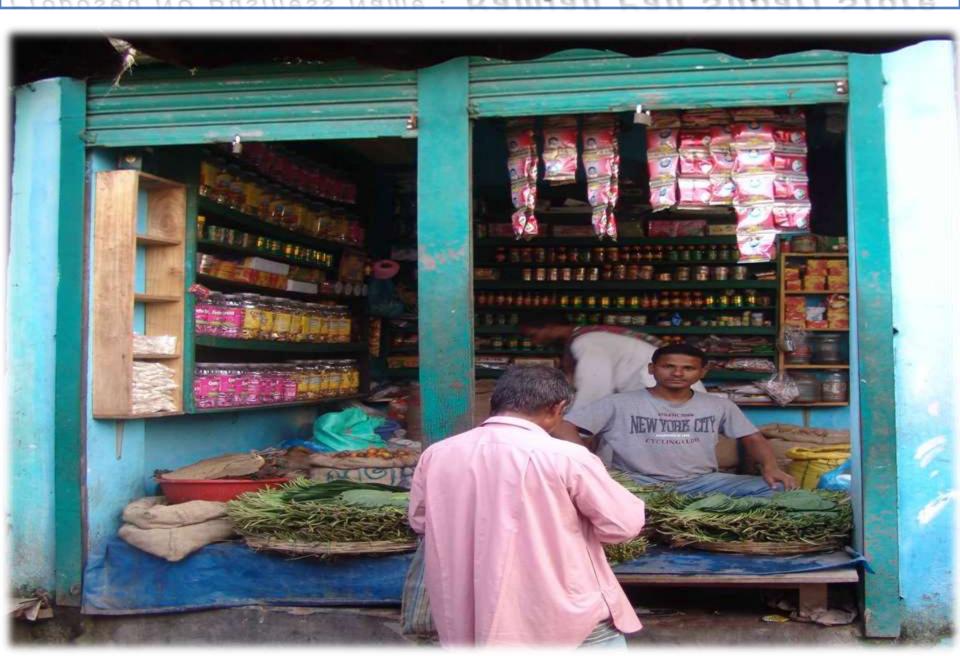

### Proposed NU Business Name: Ramjan Pan Supari Store

### PROPOSED NOBIN UDYOKTA BUSINESS INFO

| Business Name                                                | : | Ramjan Pan Supari Store                                                                  |  |  |  |
|--------------------------------------------------------------|---|------------------------------------------------------------------------------------------|--|--|--|
| Address/ Location                                            | : | lekmorod Bazar, Thakurgoan.                                                              |  |  |  |
| Total Investment in BDT                                      | : | Γk. 632,000                                                                              |  |  |  |
| Financing                                                    | : | Self Tk. 432,000 (from existing business)<br>Required Investment Tk. 200,000 (as equity) |  |  |  |
| Present salary/drawings from business (estimates)            | : | BDT 7,000                                                                                |  |  |  |
| Proposed Salary                                              |   | BDT 7,000                                                                                |  |  |  |
| Proposed Business<br>Implementation Plan                     |   |                                                                                          |  |  |  |
| (i) % of present gross profit margin                         | : | On an average 3%                                                                         |  |  |  |
| (ii) Estimated % of proposed gross profit margin             | : | On an average 3%                                                                         |  |  |  |
| (iii) In future risk mgt. plan<br>(from fire, disaster etc.) | : |                                                                                          |  |  |  |