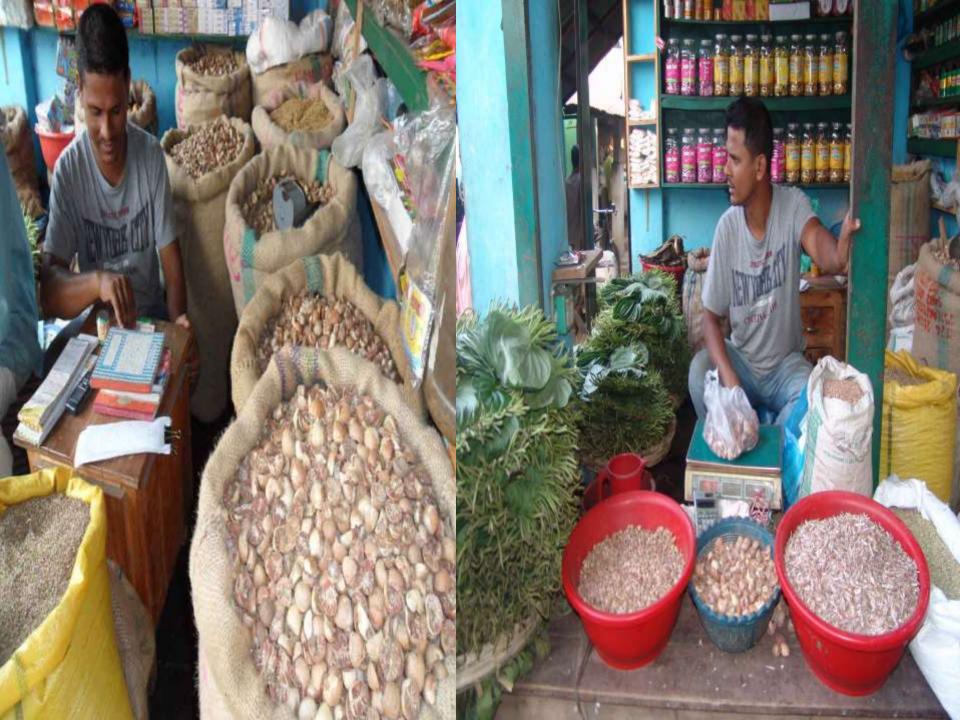

### PROPOSED NOBIN UDYOKTA BUSINESS INFO

| Business Name                                                | : | Ramjan Pan Supari Store                                                                  |  |  |  |
|--------------------------------------------------------------|---|------------------------------------------------------------------------------------------|--|--|--|
| Address/ Location                                            | : | lekmorod Bazar, Thakurgoan.                                                              |  |  |  |
| Total Investment in BDT                                      | : | Γk. 632,000                                                                              |  |  |  |
| Financing                                                    | : | Self Tk. 432,000 (from existing business)<br>Required Investment Tk. 200,000 (as equity) |  |  |  |
| Present salary/drawings from business (estimates)            | : | BDT 7,000                                                                                |  |  |  |
| Proposed Salary                                              |   | BDT 7,000                                                                                |  |  |  |
| Proposed Business<br>Implementation Plan                     |   |                                                                                          |  |  |  |
| (i) % of present gross profit margin                         | : | On an average 3%                                                                         |  |  |  |
| (ii) Estimated % of proposed gross profit margin             | : | On an average 3%                                                                         |  |  |  |
| (iii) In future risk mgt. plan<br>(from fire, disaster etc.) | : |                                                                                          |  |  |  |

#### PRESENT & PROPOSED INVESTMENT BREAKDOWN

| Particulars                                                                                          | Existing<br>Business<br>(BDT) | Proposed<br>(BDT) | Total<br>(BDT) |
|------------------------------------------------------------------------------------------------------|-------------------------------|-------------------|----------------|
| Investment in Goods (Betel leaf, Betel-Nut, Black Cumin, Coriander powder, Chocolates, Firebox etc.) | 304,000                       | 200,000           | 504,000        |
| Weight Machine                                                                                       | 3,000                         | 1                 | 3,000          |
| Decoration                                                                                           | 5,000                         | 1                 | 5,000          |
| Advance for shop                                                                                     | 120,000                       | -                 | 120,000        |
| Total Capital                                                                                        | 432,000                       | 200,000           | 632,000        |