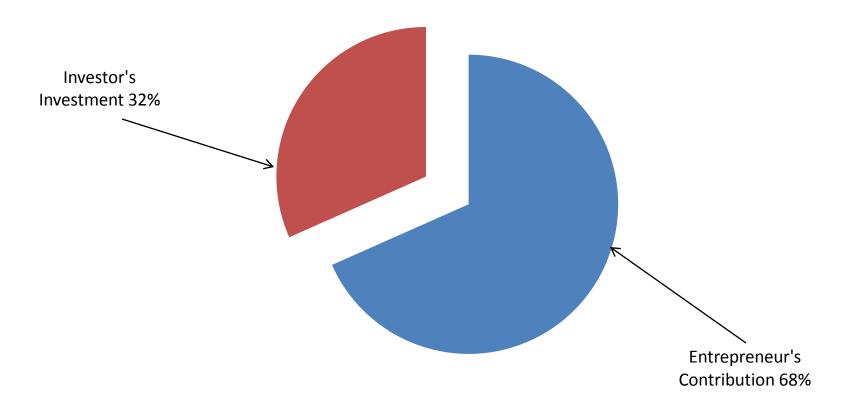

#### PRESENT & PROPOSED INVESTMENT BREAKDOWN

| Particulars                                                                                          | Existing<br>Business<br>(BDT) | Proposed<br>(BDT) | Total<br>(BDT) |
|------------------------------------------------------------------------------------------------------|-------------------------------|-------------------|----------------|
| Investment in Goods (Betel leaf, Betel-Nut, Black Cumin, Coriander powder, Chocolates, Firebox etc.) | 304,000                       | 200,000           | 504,000        |
| Weight Machine                                                                                       | 3,000                         | 1                 | 3,000          |
| Decoration                                                                                           | 5,000                         | 1                 | 5,000          |
| Advance for shop                                                                                     | 120,000                       | -                 | 120,000        |
| Total Capital                                                                                        | 432,000                       | 200,000           | 632,000        |

### SOURCE OF FINANCE

- Entrepreneur's Contribution BDT 432,000
- Investor's Investment BDT 200000
- Total Capital BDT 632,000