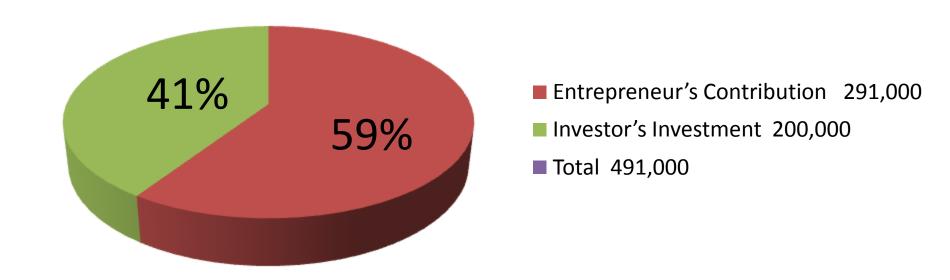

### **Investment Breakdown**

| Particulars                                 | Existing | Proposed | <b>Proposed Total</b> |
|---------------------------------------------|----------|----------|-----------------------|
| Full shirt, Half shirt, Jeans pant, Jacket, | 1,10,000 | 1,10,000 | 2,10,000              |
| Box Sharee, T-Shirt, Kids cloth etc         | 80,000   | 1,00,000 | 1,80,000              |
| Rack, Showcase                              | 51,000   | -        | 51,000                |
| Security                                    | 50,000   | -        | 50,000                |
| Total                                       | 2,91,000 | 2,00,000 | 4,91,000              |