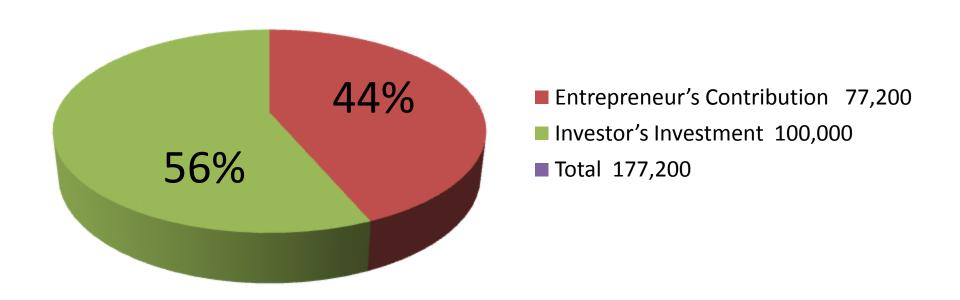

| Proposed Nobin Udyokta Business Info              |          |                                                                                                                                                                                                                                                                                                                                                                                                                                            |  |  |
|---------------------------------------------------|----------|--------------------------------------------------------------------------------------------------------------------------------------------------------------------------------------------------------------------------------------------------------------------------------------------------------------------------------------------------------------------------------------------------------------------------------------------|--|--|
| Business Name                                     | :        | ISMOTARA TAILORS                                                                                                                                                                                                                                                                                                                                                                                                                           |  |  |
| Location                                          | :        | At entrepreneur own house, Chinamura, Elenga, Tangail                                                                                                                                                                                                                                                                                                                                                                                      |  |  |
| Total Investment in BDT                           | :        | 1,77,200 taka                                                                                                                                                                                                                                                                                                                                                                                                                              |  |  |
| Financing                                         | <b>:</b> | Self BDT 77,200 (from existing business) 44%                                                                                                                                                                                                                                                                                                                                                                                               |  |  |
|                                                   |          | Required Investment BDT 1,00,000 (as equity) 56%                                                                                                                                                                                                                                                                                                                                                                                           |  |  |
| Present salary/drawings from business (estimates) | :        | 6,000 Taka                                                                                                                                                                                                                                                                                                                                                                                                                                 |  |  |
| Proposed Salary                                   | :        | 6,000 Taka                                                                                                                                                                                                                                                                                                                                                                                                                                 |  |  |
| Implementation                                    | :        | <ul> <li>All kinds of ladies cloths like; Three piece, Gown, Sal war, Blouse, Petticoat are sewing here.</li> <li>Long cloth and print cloth are selling here.</li> <li>Average 20% gain on sales.</li> <li>The business is operating by entrepreneur. Existing no employee.</li> <li>After getting equity fund one employee will be appointed.</li> <li>Collects cloths from Elenga.</li> <li>Agreed grace period is 4 months.</li> </ul> |  |  |

### **Investment Breakdown**

| Particulars                                                               | Existing | Proposed | Proposed Total |
|---------------------------------------------------------------------------|----------|----------|----------------|
| Three piece, Gown, Sal war, Blouse, Petticoat, Long cloth and print cloth | 70,000   | 1,00,000 | 1,70,000       |
| Sewing Machine                                                            | 7,200    | -        | 7,200          |
| Total                                                                     | 77,200   | 1,00,000 | 1,77,200       |

### **Source of Finance**