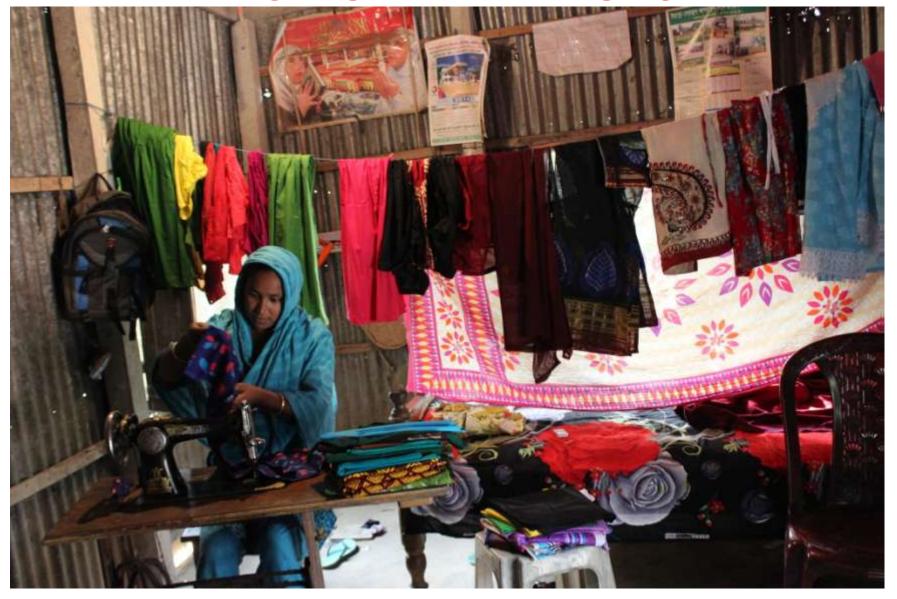

### **ISMOTARA TAILORS**



Project prepared by: Md. Rafiqul Islam

Grameen Shakti SamaJik Byabosha Ltd.

| Brief Bio of The Proposed Nobin Udyokta                                                                                                             |       |                                                                                                                                                                                     |  |  |  |
|-----------------------------------------------------------------------------------------------------------------------------------------------------|-------|-------------------------------------------------------------------------------------------------------------------------------------------------------------------------------------|--|--|--|
| Name