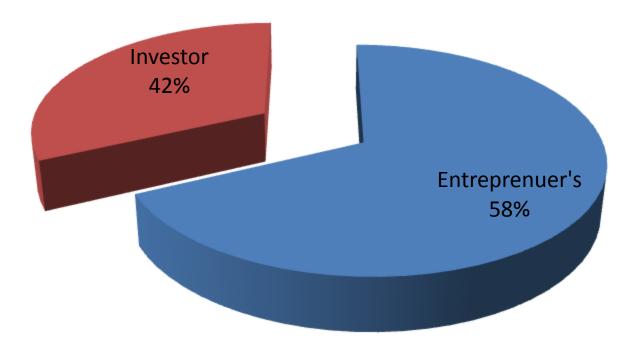

| Business Name                                                                                                                                                                                                                   | : | TANJIT TAILORS                                                                                                                                                                                                                                                                                                                                                 |  |  |
|---------------------------------------------------------------------------------------------------------------------------------------------------------------------------------------------------------------------------------|---|----------------------------------------------------------------------------------------------------------------------------------------------------------------------------------------------------------------------------------------------------------------------------------------------------------------------------------------------------------------|--|--|
| Address/ Location                                                                                                                                                                                                               | : | Vill: Kamalapur, P.O- Birulia -1216, Union: Birulia, P.S:<br>Savar, Dist: Dhaka                                                                                                                                                                                                                                                                                |  |  |
| Total Investment in BDT                                                                                                                                                                                                         | : | 2,40,000                                                                                                                                                                                                                                                                                                                                                       |  |  |
| Financing                                                                                                                                                                                                                       | : | Self BDT 1,40,000(from existing business) 58%<br>Required Investment BDT 1,00,000 (as equity) 42 %                                                                                                                                                                                                                                                             |  |  |
| Present salary/drawings from business (estimates)                                                                                                                                                                               | : | BDT 5,000 (Five thousand)                                                                                                                                                                                                                                                                                                                                      |  |  |
| Proposed Salary                                                                                                                                                                                                                 |   | BDT 5,000 (Five thousand)                                                                                                                                                                                                                                                                                                                                      |  |  |
| Proposed Business Implementation<br>Plan                                                                                                                                                                                        | : | The business is planned to be scaled up Existing products like readymade garments items.                                                                                                                                                                                                                                                                       |  |  |
| <ul> <li>(i) % of present gross profit margin</li> <li>(ii) Estimated % of proposed gross<br/>profit margin</li> <li>(iii) Agreed grace period</li> <li>(iv) In future risk mgt. plan (from<br/>fire, disaster etc.)</li> </ul> |   | <ul> <li>i. On an average 60% on sales amount</li> <li>ii. On an average 60% on sales amount.</li> <li>iii. It is a running Business. So he agreed for the grace period of two months.</li> <li>iv. Keeping adequate sand and ensure source of water for fire hazard.</li> <li>v. After getting equity fund another two employee will be appointed.</li> </ul> |  |  |