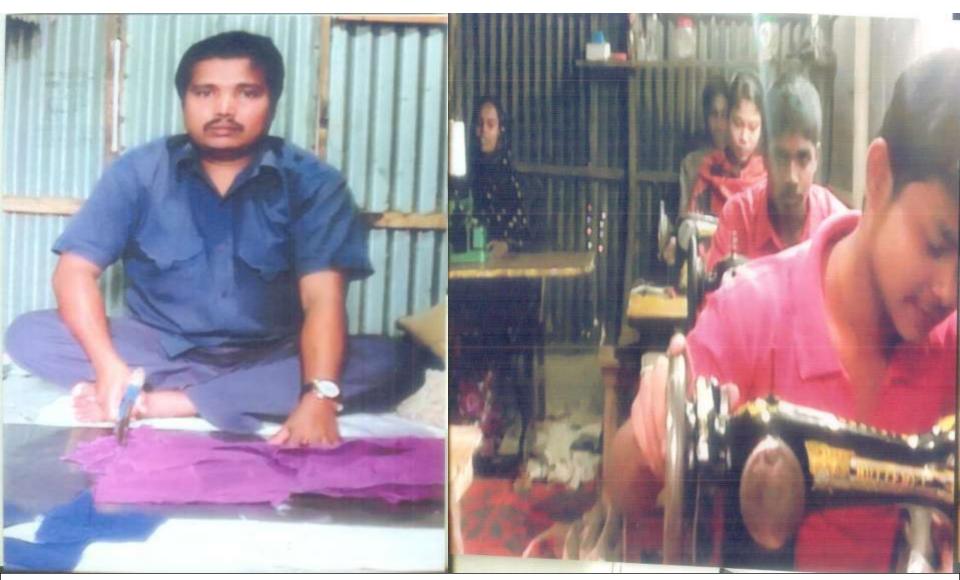

#### PROPOSED NU BUSINESS NAME: TANJIT TAILORS



NU Identified by: Md. Asif Istear. Project Visited , verified & Prepared by: Shyamal Mitra GRAMEEN SHAKTI ( A Nobin Udyokta Project) Presented by: MD. SALIM

#### **BRIEF BIO OF THE PROPOSED NOBIN UDYOKTA**

| Name And Address                                                                                                                                                                                                                                                                                                     | : | MD. SALIM<br>Vill: Kamalapur, Post: Birulia-1216, Union: Birulia , P.S: Savar , Dist:<br>Dhaka. NID NO: 2617233980677, Contact No-01824122667