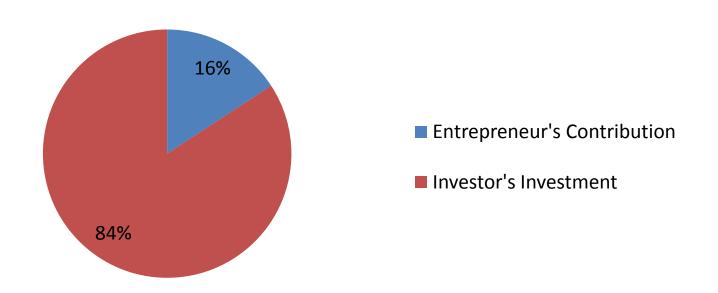

### **Source of Finance**

| Source                      | Amount in BDT | In % |
|-----------------------------|---------------|------|
| Entrepreneur's Contribution | 75,000        | 16   |
| Investor's Investment       | 400,000       | 84   |
| Total Investment            | 475,000       | 100  |