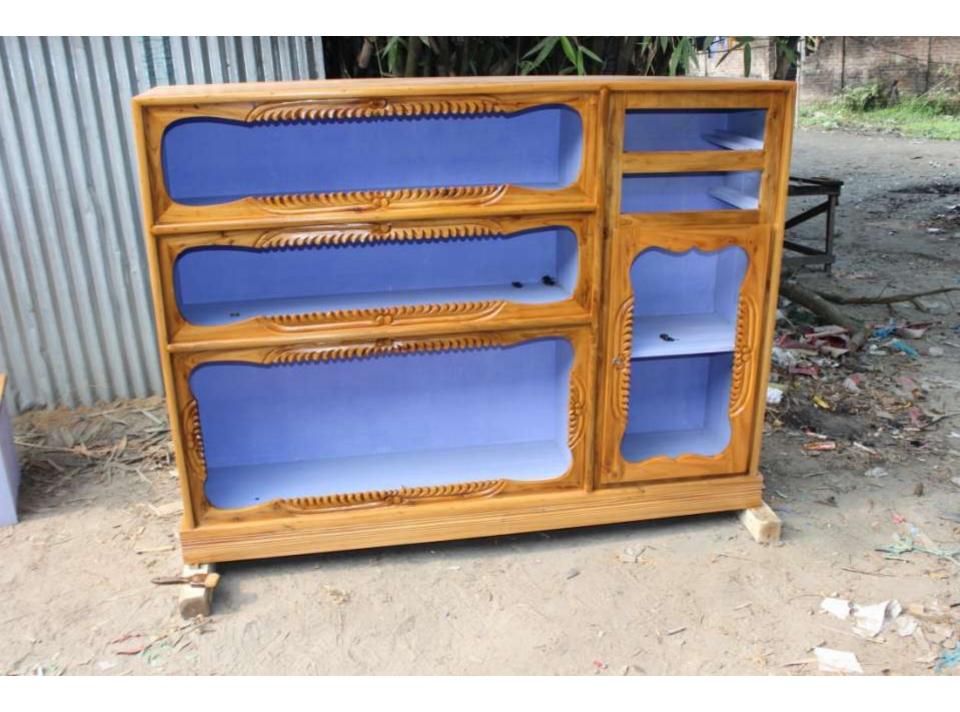

# Pictures

| 1 Toposca Nobili Odyokta Dasiliess illio          |                                                  |                                                                                                                                                                                                                                                                                                                                                                                              |  |  |
|---------------------------------------------------|--------------------------------------------------|----------------------------------------------------------------------------------------------------------------------------------------------------------------------------------------------------------------------------------------------------------------------------------------------------------------------------------------------------------------------------------------------|--|--|
| Business Name                                     | :                                                | MARUF, MAHIM FURNITURE                                                                                                                                                                                                                                                                                                                                                                       |  |  |
| Location                                          | :                                                | Elenga bazar, Tangail                                                                                                                                                                                                                                                                                                                                                                        |  |  |
| Total Investment in BDT                           | :                                                | 3,15,000 taka                                                                                                                                                                                                                                                                                                                                                                                |  |  |
| Financing                                         | : Self BDT 1,65,000 (from existing business) 52% |                                                                                                                                                                                                                                                                                                                                                                                              |  |  |
|                                                   |                                                  | Required Investment BDT 1,50,000 (as equity) 48%                                                                                                                                                                                                                                                                                                                                             |  |  |
| Present salary/drawings from business (estimates) | :                                                | 7,000 Taka                                                                                                                                                                                                                                                                                                                                                                                   |  |  |
| Proposed Salary                                   | :                                                | 7,000 Taka                                                                                                                                                                                                                                                                                                                                                                                   |  |  |
| Implementation                                    | •                                                | <ul> <li>Manufacturer of Wood furniture like; Bedstead, Almirah, Showcase, Sofa, Dining Table, Dressing Table, Chair, Table, Wear drop etc.</li> <li>Average 30% gain on sales.</li> <li>The business is operating by entrepreneur. Existing three employee.</li> <li>The shop is rented.</li> <li>Collects wood from Modhupur, Elenga.</li> <li>Agreed grace period is 4 months.</li> </ul> |  |  |