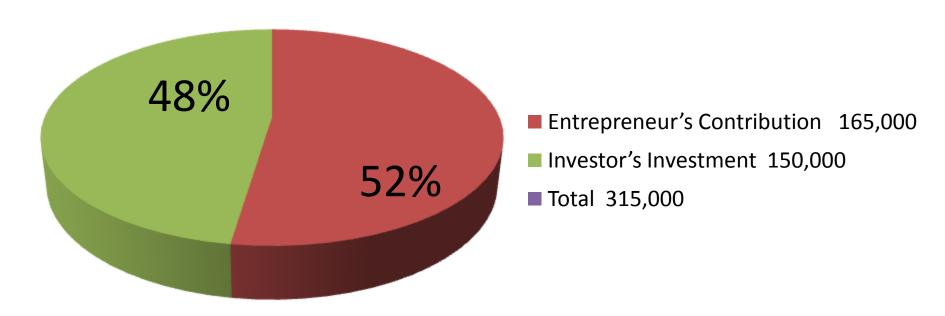

### **Investment Breakdown**

| Particulars                               | Existing | Proposed | <b>Proposed Total</b> |
|-------------------------------------------|----------|----------|-----------------------|
| Sofa, Dining Table, Bed-stead             | 1,10,000 | -        | 1,10,000              |
| Wear drop, Almirah, Chair, Dressing table | 40,000   | -        | 40,000                |
| Wood                                      | -        | 1,25,000 | 1,25,000              |
| Color                                     | 15,000   | 25,000   | 40,000                |
| Total                                     | 1,65,000 | 1,50,000 | 3,15,000              |