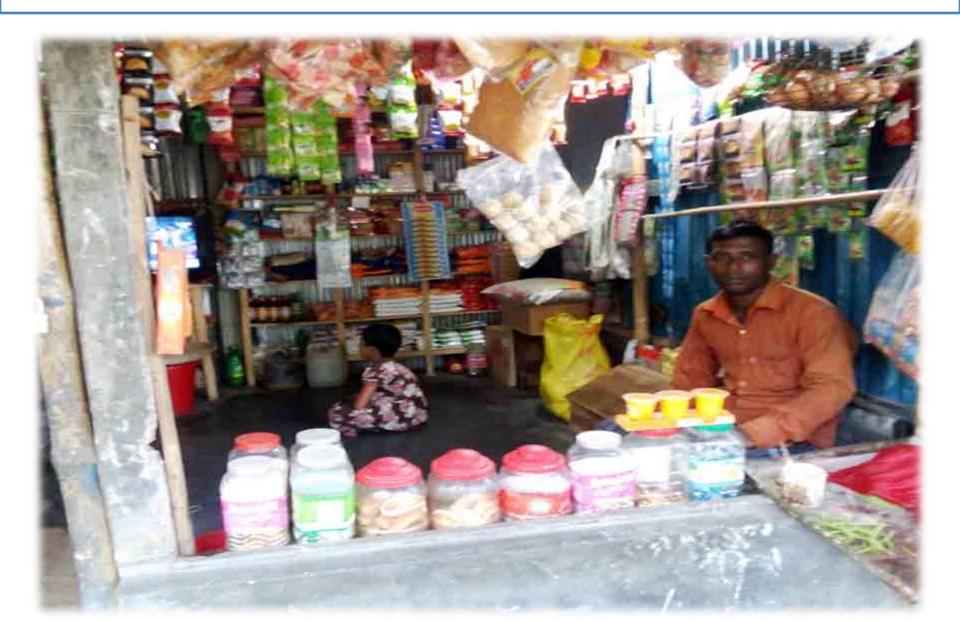

## PROPOSED NOBIN UDYOKTA BUSINESS INFO

| Business Name                                                | : | M/S Maruf store                                                                     |
|--------------------------------------------------------------|---|-------------------------------------------------------------------------------------|
| Address/ Location                                            | : | Kochuwahat (pakurtola), Saghata, Gaibandha.                                         |
| Total Investment in BDT                                      | : | Tk. 124,000                                                                         |
| Financing                                                    | : | Self Tk. 44,000 (from existing business) Required Investment Tk. 80,000 (as equity) |
| Present salary/drawings from business (estimates)            | : | BDT 2,500                                                                           |
| Proposed Salary                                              |   | BDT 2,500                                                                           |
| Proposed Business<br>Implementation Plan                     |   |                                                                                     |
| (i) % of present gross profit margin                         | : | On an average 15%                                                                   |
| (ii) Estimated % of proposed gross profit margin             | : | On an average 15%                                                                   |
| (iii) In future risk mgt. plan<br>(from fire, disaster etc.) | : |                                                                                     |