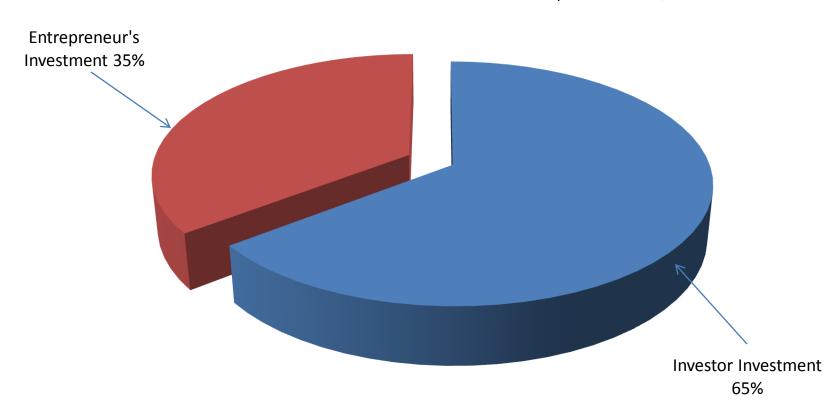

#### SOURCE OF FINANCE

- Investor's Investment BDT 80,000
- Entrepreneur's Contribution BDT 44,000
- Total Capital BDT 124,000