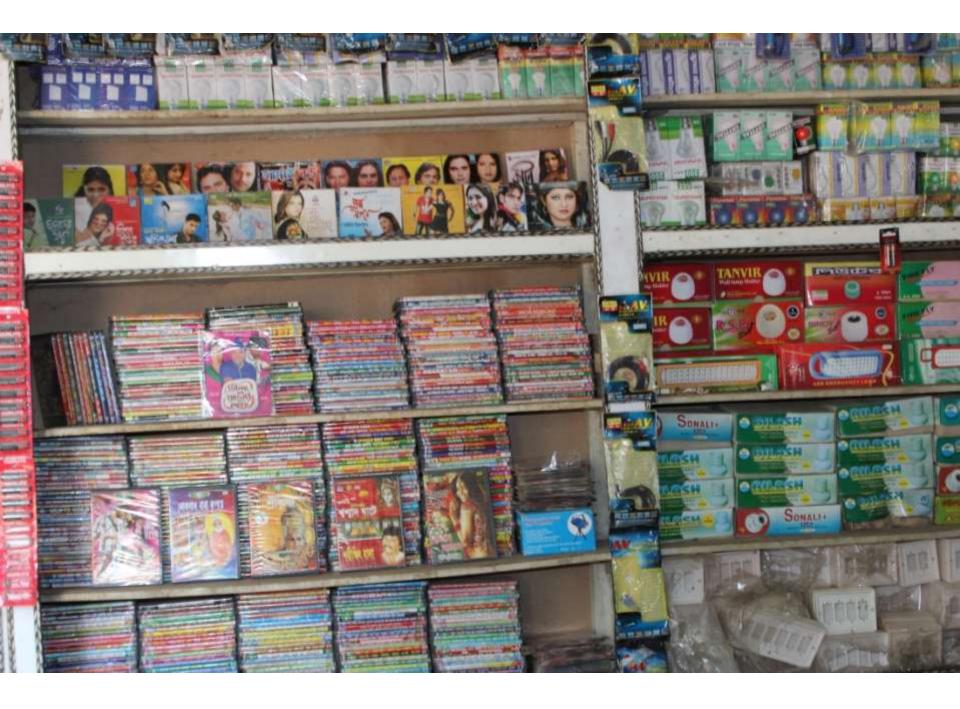

## **MONIR ELECTRONICS & DVD CENTRE**

#### **Proposed Nobin Udyokta Business Info**

| Business Name                                        | : | <b>MONIR ELECTRONICS &amp; DVD CENTRE</b>                                                                                                                                                                                                                                                                                                                                                                      |  |  |
|------------------------------------------------------|---|----------------------------------------------------------------------------------------------------------------------------------------------------------------------------------------------------------------------------------------------------------------------------------------------------------------------------------------------------------------------------------------------------------------|--|--|
| Location                                             | : | Elenga bazar road, Tangail                                                                                                                                                                                                                                                                                                                                                                                     |  |  |
| Total Investment in BDT                              | : | 3,68,000 taka                                                                                                                                                                                                                                                                                                                                                                                                  |  |  |
| Financing                                            | : | Self BDT 1,68,000 (from existing business) 46%<br>Required Investment BDT 2,00,000 (as equity) 54%                                                                                                                                                                                                                                                                                                             |  |  |
| Present salary/drawings<br>from business (estimates) | : | 6,000 Taka                                                                                                                                                                                                                                                                                                                                                                                                     |  |  |
| Proposed Salary                                      | : | 7,000 Taka                                                                                                                                                                                                                                                                                                                                                                                                     |  |  |
| Implementation                                       | : | <ul> <li>The business is planned to be scaled up by investment in existing goods like; Energy bulb, TNT cable, cable, Holder, switch, Switch board, Fan etc.</li> <li>Average 15% gain on sales.</li> <li>The business is operating by entrepreneur. Existing no employee.</li> <li>Collects goods from Dhaka &amp; Tangail.</li> <li>The shop is rented.</li> <li>Agreed grace period is 4 months.</li> </ul> |  |  |

| Investment Breakdown    |          |          |                |  |  |  |
|-------------------------|----------|----------|----------------|--|--|--|
| Particulars             | Existing | Proposed | Proposed Total |  |  |  |
| Energy bulb             | 30,000   | 50,000   | 80,000         |  |  |  |
| Cable                   | 40,000   | 25,000   | 65,000         |  |  |  |
| Fan                     | 60,000   | 1,00,000 | 1,60,000       |  |  |  |
| Electric goods & others | 20,000   | 25,000   | 45,000         |  |  |  |
| Computer                | 18,000   | -        | 18,000         |  |  |  |
| Total                   | 1,68,000 | 2,00,000 | 3,68,000       |  |  |  |