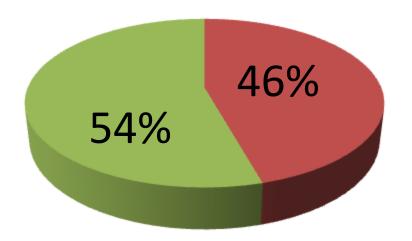

#### **Proposed Nobin Udyokta Business Info**

| Business Name                                        | : | <b>MONIR ELECTRONICS &amp; DVD CENTRE</b>                                                                                                                                                                                                                                                                                                                                                                      |  |  |
|------------------------------------------------------|---|----------------------------------------------------------------------------------------------------------------------------------------------------------------------------------------------------------------------------------------------------------------------------------------------------------------------------------------------------------------------------------------------------------------|--|--|
| Location                                             | : | Elenga bazar road, Tangail                                                                                                                                                                                                                                                                                                                                                                                     |  |  |
| Total Investment in BDT                              | : | 3,68,000 taka                                                                                                                                                                                                                                                                                                                                                                                                  |  |  |
| Financing                                            | : | Self BDT 1,68,000 (from existing business) 46%<br>Required Investment BDT 2,00,000 (as equity) 54%                                                                                                                                                                                                                                                                                                             |  |  |
| Present salary/drawings<br>from business (estimates) | : | 6,000 Taka                                                                                                                                                                                                                                                                                                                                                                                                     |  |  |
| Proposed Salary                                      | : | 7,000 Taka                                                                                                                                                                                                                                                                                                                                                                                                     |  |  |
| Implementation                                       | : | <ul> <li>The business is planned to be scaled up by investment in existing goods like; Energy bulb, TNT cable, cable, Holder, switch, Switch board, Fan etc.</li> <li>Average 15% gain on sales.</li> <li>The business is operating by entrepreneur. Existing no employee.</li> <li>Collects goods from Dhaka &amp; Tangail.</li> <li>The shop is rented.</li> <li>Agreed grace period is 4 months.</li> </ul> |  |  |