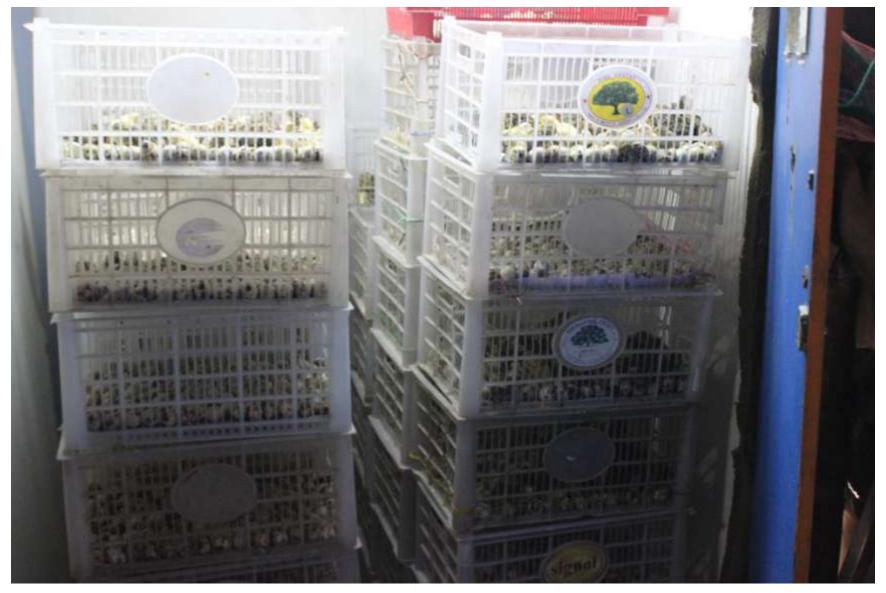

| Proposed Nobin Udyokta Business Info              |   |                                                                                                                                                                                                                                                                                                                                                                                                                                                                                                                                                                                                                                                                                    |  |
|---------------------------------------------------|---|------------------------------------------------------------------------------------------------------------------------------------------------------------------------------------------------------------------------------------------------------------------------------------------------------------------------------------------------------------------------------------------------------------------------------------------------------------------------------------------------------------------------------------------------------------------------------------------------------------------------------------------------------------------------------------|--|
| Business Name                                     | : | HASAN POULTRY & HATCHERY                                                                                                                                                                                                                                                                                                                                                                                                                                                                                                                                                                                                                                                           |  |
| Location                                          | : | At entrepreneur own house Faydabad, Dokshinkhan, Dhaka                                                                                                                                                                                                                                                                                                                                                                                                                                                                                                                                                                                                                             |  |
| Total Investment in BDT                           | : | 7,44,000 taka                                                                                                                                                                                                                                                                                                                                                                                                                                                                                                                                                                                                                                                                      |  |
| Financing                                         | : | Self BDT 4,44,000 (from existing business) 60% Required Investment BDT 3,00,000 (as equity) 40%                                                                                                                                                                                                                                                                                                                                                                                                                                                                                                                                                                                    |  |
| Present salary/drawings from business (estimates) | : | 10,000 Taka                                                                                                                                                                                                                                                                                                                                                                                                                                                                                                                                                                                                                                                                        |  |
| Proposed Salary                                   | : | 12,000 Taka                                                                                                                                                                                                                                                                                                                                                                                                                                                                                                                                                                                                                                                                        |  |
| Implementation                                    | : | <ul> <li>The entrepreneur currently run a koyel bird rearing business.</li> <li>Every month thirty thousand young koyel birds produced from eggs by incubator.</li> <li>At present, there have 15 thousand birds.</li> <li>73% female chic &amp; 27% Male chic.</li> <li>After thirty eight days of rearing, the birds started laying eggs.</li> <li>Each koeyel bird will be produce eggs ten months in a year.</li> <li>After collects 70% egg the birds will be sold.</li> <li>The business is operating by entrepreneur. Existing three employee.</li> <li>Collects eggs from Norshingdi, Bogra &amp; Trishal Mymenshing.</li> <li>Agreed grace period is 4 months.</li> </ul> |  |

# Pictures