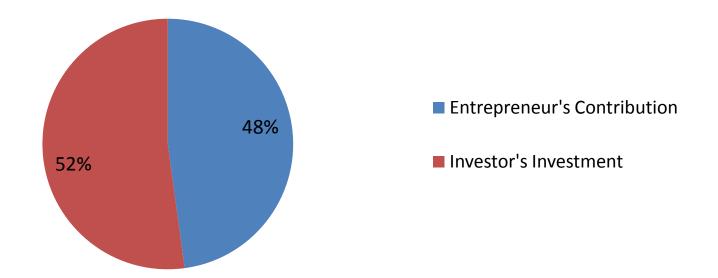

## **Source of Finance**

| Source                      | Amount in BDT | In % |
|-----------------------------|---------------|------|
| Particulars                 |               |      |
| Entrepreneur's Contribution | 183500        | 48   |
| Investor's Investment       | 200000        | 52   |
| Total Investment            | 383500        | 100  |