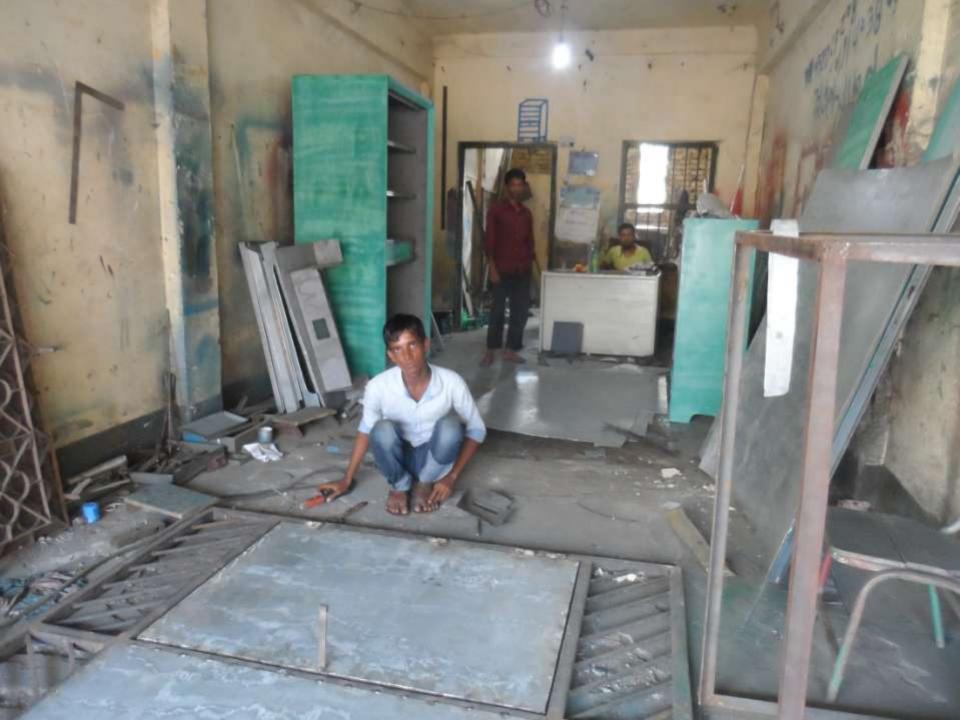

| 339,200         | 120000          |
| 3.0  | Net Cash Surplus                                  | 45,060          | 83640           |



| <ul> <li>Stilled &amp; 19 years experience</li> <li>Well known in local areas</li> </ul> | WEAKNESS Opponent in same areas |
|------------------------------------------------------------------------------------------|---------------------------------|
| OPPORTUNITIES                                                                            | THREATS                         |
| > Center point for business holders                                                      | > Fire                          |
| > Beside Main Road                                                                       | > Theft                         |

Pictures







## Presented at 34 SB Design Lab on 27 October at GB Auditorium

# **Thank You**