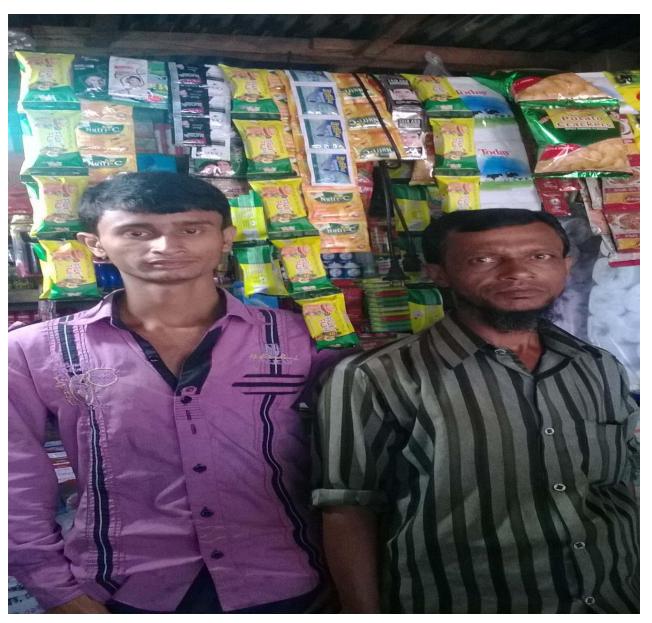

## Pictures

### My father and me

शृष्ठाः ..... -corned 200 gys মুল্য (টাক মূল্য (টাকা) 0 100/26 ( QUE, TOTA) R. C 22/25/20/20 188 CD CON 26/00/04 tom. 5-20 282/ 26/60/845 - Atom, artigo silvest 00/ र ५/06/2 क मार्गि के दिना के 27 m sdy over 20000 22 1/2 our 2200 22/06/202/16 000/ 26/06/76 76 76 70 20/06/28 00/06/30/9 THATE & 9812 26/06/74 0 26 WK 000 by 2 8 600 MM 540 00/ 1 200 10x (3 5157) 3 126 1610V