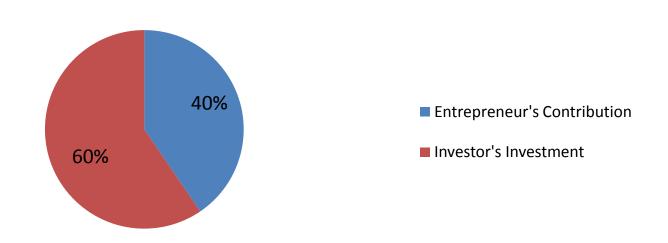

#### **Source of Finance**

| Source                           | Amount in BDT | In % |
|----------------------------------|---------------|------|
| Entrepreneur's Contribution (NU) | 68,000        | 40%  |
| Investor's Contribution(GK)      | 100,000       | 60%  |
| Total Investment                 | 168,000       | 100% |