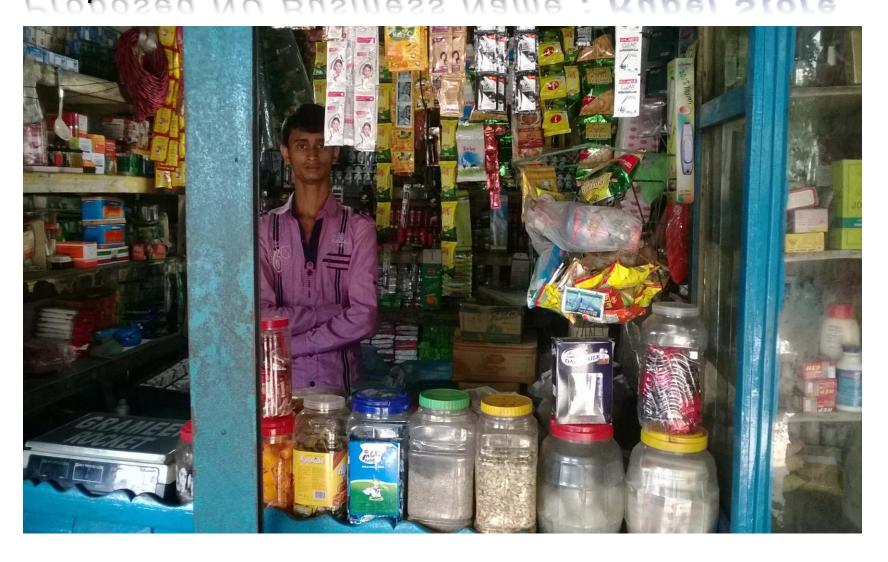

# Grameen Kalyan Proposed NU Business Name: Rubel Store

34th Design Lab: 27 October 2014

#### PROPOSED NOBIN UDYOKTA BUSINESS INFO

| Business Name                                                                                                                                                                            | : | Rubel Store                                                                                                                                          |  |  |
|------------------------------------------------------------------------------------------------------------------------------------------------------------------------------------------|---|------------------------------------------------------------------------------------------------------------------------------------------------------|--|--|
| Address/ Location                                                                                                                                                                        | : | Vadalia Bazzar,                                                                                                                                      |  |  |
| Total Investment in BDT                                                                                                                                                                  | : | BDT 168,000                                                                                                                                          |  |  |
| Financing                                                                                                                                                                                | : | Self BDT <b>68,000</b> (from existing business) Required Investment BDT <b>100,000</b> (as equity)                                                   |  |  |
| Present salary/drawings from business (estimates)                                                                                                                                        | : | BDT <b>2,500</b> (Two thousand and five hundred)                                                                                                     |  |  |
| Proposed Salary                                                                                                                                                                          | : | BDT 2,500 (Two thousand and five hundred)                                                                                                            |  |  |
| Proposed Business Implementation Plan  (i) % of present gross profit margin  (ii) Estimated % of proposed gross profit margin  (iii) In future risk mgt. plan (from fire, disaster etc.) | : | <ul> <li>(i) On average 15%</li> <li>(ii) On average 15%</li> <li>(iii) Keeping adequate sand and ensure source of water with precaution.</li> </ul> |  |  |