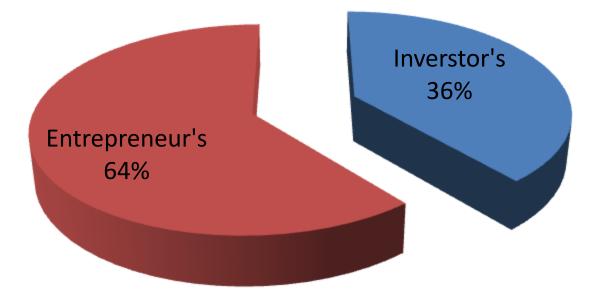

# SOURCE OF FINANCE

- Investor's Investment BDT 200,000
- Entrepreneur's Contribution BDT 314,000
- Total Capital BDT 514,000

| Particulars                             | Year 1 (BDT) |         |           | Year 2 (BDT) |         |           | Year 3 (BDT) |         |           |
|-----------------------------------------|--------------|---------|-----------|--------------|---------|-----------|--------------|---------|-----------|
| Farticulars                             | Daily        | Monthly | Yearly    | Daily        | Monthly | Yearly    | Daily        | Monthly | Yearly    |
| Estimated Sales (A)                     | 7,695        | 200,070 | 2,400,840 | 8,465        | 220,077 | 2,640,924 | 8,888        | 231,081 | 2,772,970 |
| Less: Estimated Cost of Sales (B)       | 6,310        | 164,057 | 1,968,689 | 6,941        | 180,463 | 2,165,558 | 7,288        | 189,486 | 2,273,836 |
| Gross profit (GP) [C=(A-B)]             | 1,385        | 36,013  | 432,151   | 1,524        | 39,614  | 475,366   | 1,600        | 41,595  | 499,135   |
| Less: Operating Costs:                  |              |         |           |              |         |           |              |         |           |
| Electricity bill                        |              | -       | -         | -            | -       | -         |              | -       | -         |
| Generator bill                          |              | -       | -         | -            | -       |           |              | -       | -         |
| Shop Rent (Self)                        |              | -       | -         | -            | -       | -         |              | -       | -         |
| Entertainment                           |              | 1,000   | 12,000    |              | 1,050   | 12,600    |              | 1,100   | 13,200    |
| Mobile bill (SMS & Reporting inclusive) |              | 1,300   | 15,600    |              | 1,320   | 15,840    |              | 1,340   | 16,080    |
| Ownership Transfer Fee                  |              | 1,000   | 12,000    |              | 1,167   | 14,000    |              | 1,167   | 14,000    |
| Proposed salary-self                    |              | 5,000   | 60,000    |              | 6,000   | 72,000    |              | 7,000   | 84,000    |
| Proposed salary-Employee (2)            |              | 5,000   | 60,000    |              | 5,500   | 66,000    |              | 6,000   | 72,000    |
| Other Expenses (Laundry)                |              | 3,000   | 36,000    |              | 3,100   | 37,200    |              | 3,200   | 38,400    |
| Non Cash Item:                          |              |         |           |              |         |           |              |         |           |
| Depreciation Expenses                   |              | 533     | 6,400     |              | 533     | 6,400     |              | 533     | 6,400     |
| Total Operating Costs (D)               | -            | 16,833  | 202,000   | -            | 18,670  | 224,040   |              | 20,340  | 244,080   |
| (C-D)Net Profit:                        |              | 19,179  | 230,151   | -            | 20,944  | 251,326   | -            | 21,255  | 255,055   |
| Retained Income:                        |              |         | 230,151   |              |         | 481,478   |              |         | 736,532   |