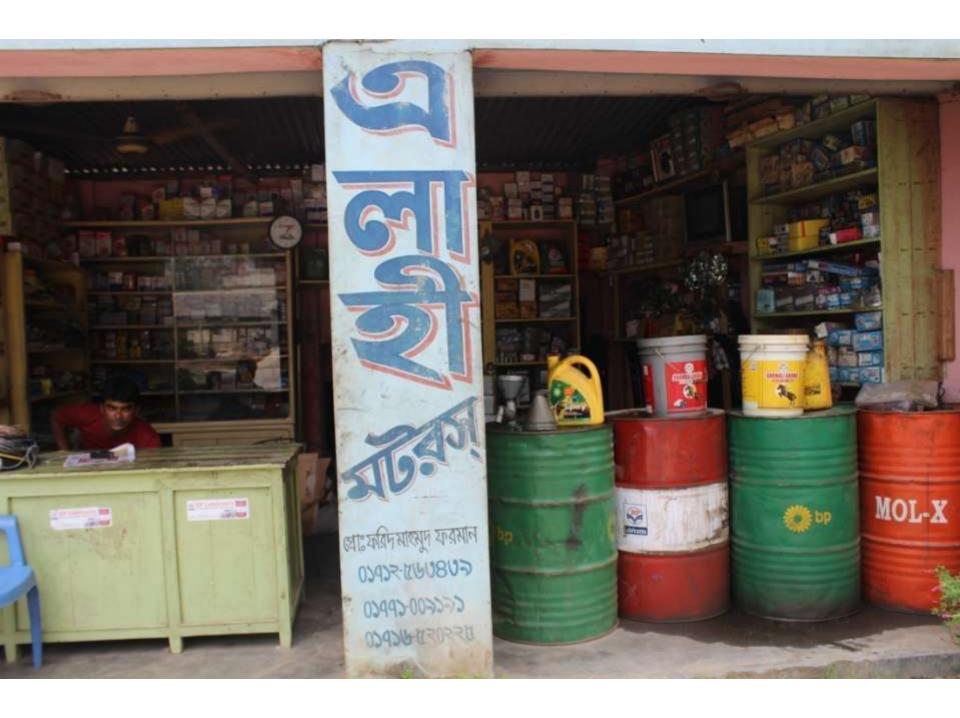

## PROPOSED NOBIN UDYOKTA BUSINESS INFO

| Business Name                                     | : | M/S ELAHI MOTORS                                                                                                                                                                                                                                         |
|---------------------------------------------------|---|----------------------------------------------------------------------------------------------------------------------------------------------------------------------------------------------------------------------------------------------------------|
| Address/ Location                                 | : | Vill: Ghatail Saouth para, P.O: Ghatail P.S: Ghatail Dist:<br>Tangail                                                                                                                                                                                    |
| Total Investment in BDT                           | : | 5,00,000 taka                                                                                                                                                                                                                                            |
| Financing                                         | : | Self BDT 2,50,000 (from existing business) 50%<br>Required Investment BDT 2,50,000 (as equity) 50%                                                                                                                                                       |
| Present salary/drawings from business (estimates) | : |                                                                                                                                                                                                                                                          |
| Proposed Salary                                   | : | 5,000 Taka                                                                                                                                                                                                                                               |
| Implementation                                    | : | The business is planned to be scaled up by investment in existing goods like; Mobil, Filter, Gear-Oil, Light, Wielding Steel, Bearing, Pati etc. The targeting breakeven point is within the first year & payback period is estimated to be three years. |

## **PROJECT SUMMERY**

- ✓ Running a motor shop with an experience of six years.
- ✓ All kind of goods like; Mobil, Filter, Gear-Oil, Light, Wielding Steel, Bearing, Pati etc are available.
- ✓ Average 10% gain on purchase.
- ✓ Business will be increase from the second year 5% gradually.
- √ The Business is operate by the entrepreneur. Existing no employee.
- ✓ After getting equity fund one employee will be appointed.
- √ The entrepreneur source of income only from this shop.
- ✓ The shop is rent.