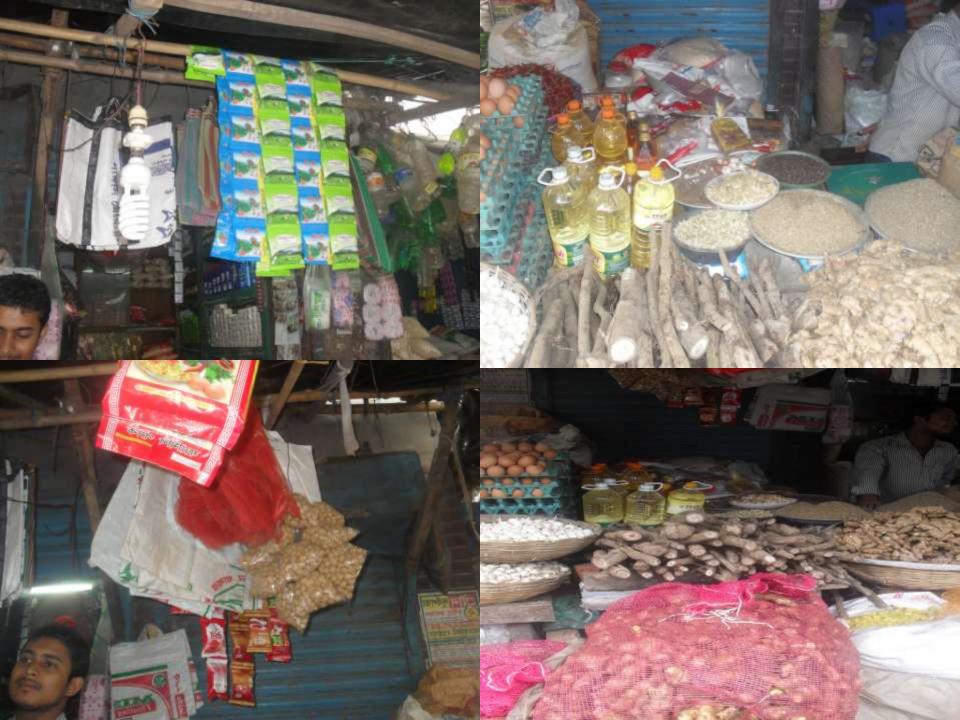

| 150,000         | 60,000          | 60,000          | 60,000          |
| 3.0 | Net Cash Surplus                                                   | 148,200         | 247,440         | 360,936         | 486,154         |

### SWOT ANALYSIS

#### Can not supply products as per ☐ Present employment: demand. Self: 1 Family: 1 Others (beyond family): 0 Future employment: 0 ☐ Skill and experience; ☐ Good Reputation; ☐ Ownership in his own name; ☐ Keeping books of record. PPORTUNITIES ■ Local competitor ☐ Location of shop; ☐ Fixed customer; ☐ Capital of the entrepreneur will be BDT

792,554 after 4 years excluding payback

of investor's money.

## Presented at 28<sup>th</sup> SB Design Lab (executive session) on September 07, 2014 at Yunus Centre

Thank you

# Pictures

















## Thank You