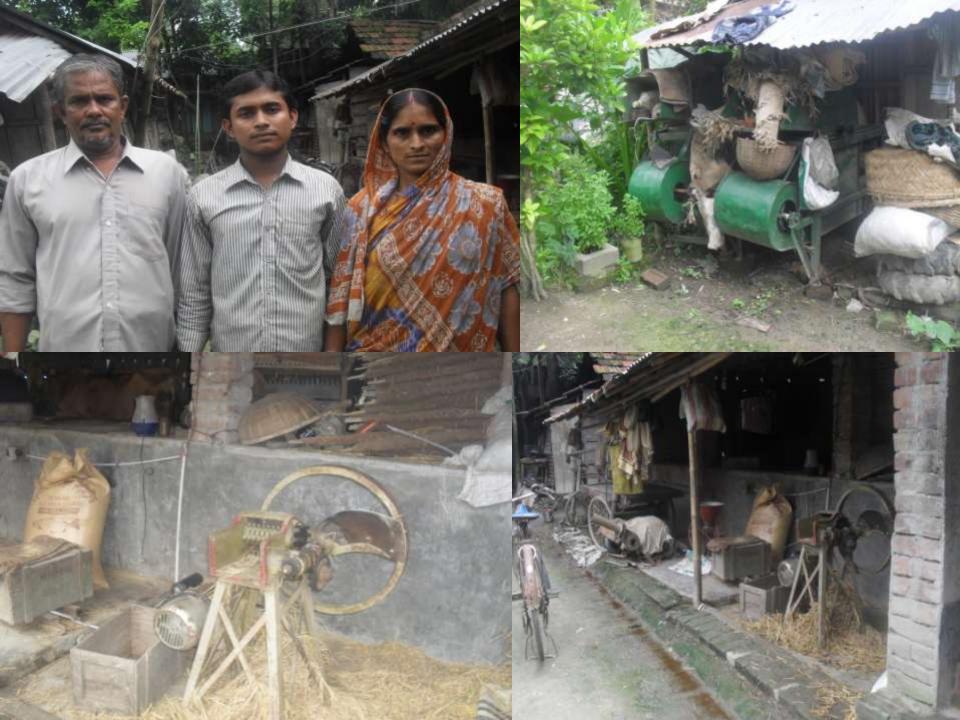

| 150,000         | 60,000          | 60,000          | 60,000          |
| 3.0 | Net Cash Surplus                                                   | 148,200         | 247,440         | 360,936         | 486,154         |

### SWOT ANALYSIS

#### Can not supply products as per ☐ Present employment: demand. Self: 1 Family: 1 Others (beyond family): 0 Future employment: 0 ☐ Skill and experience; ☐ Good Reputation; ☐ Ownership in his own name; ☐ Keeping books of record. PPORTUNITIES ■ Local competitor ☐ Location of shop; ☐ Fixed customer; ☐ Capital of the entrepreneur will be BDT

792,554 after 4 years excluding payback

of investor's money.

## Presented at 28<sup>th</sup> SB Design Lab (executive session) on September 07, 2014 at Yunus Centre

Thank you

# Pictures

















## Thank You