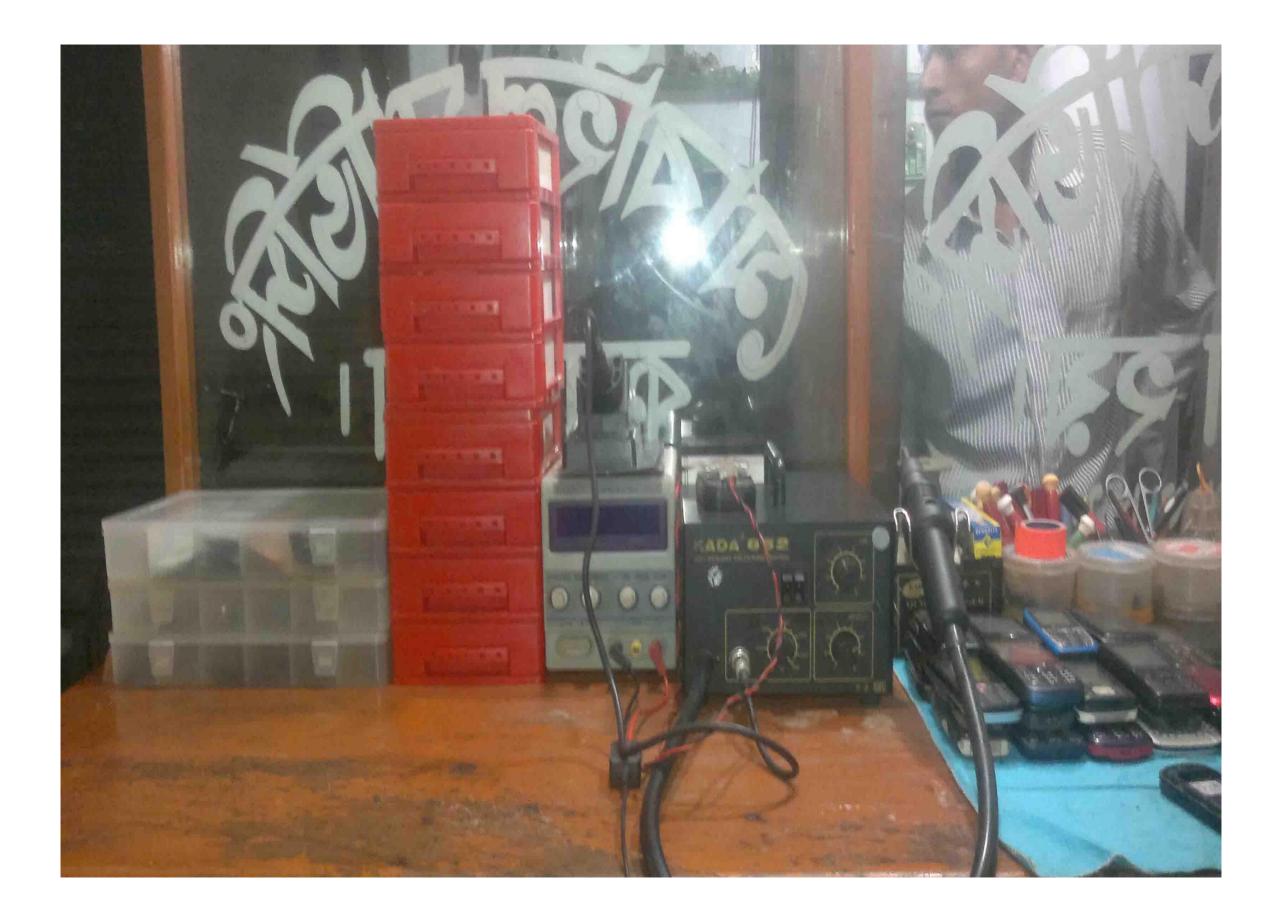

--------------------------|
| Contribution Margin Ratio: (CM/Sales) | 56%          | 56%                                   |
| Break Even Point (BEP):               | 9,325<br>56% | · · · · · · · · · · · · · · · · · · · |
| Break Even Point (BDT)                | 16,706       | 200,469                               |

### **SWOT Analysis**

#### **Strength:**

- 1. Employment: self-1, family-0, others-0;
- 2. Skill and experience;
- 3. Quality services;
- 4. Trade license & ownership in own name.

#### **Weakness:**

1. Credit Sales;

#### **Opportunity:**

- 1. Location of Shop;
- 2. Demand of products;
- 3. Regular customer.
- 4. Capital of entrepreneur will be Tk. 414,000 after 3 years.

#### **Threat:**

- 1. Local competitors;
- 2. Theft;
- 3. Electric short circuit.

# Pictures





















ইউ পি ফরম ৬ {বিধি ১২ (১) দ্রষ্টব্য}

# 38नः पूर्णाशूत ইউनिय़न পतियम

উপজেলা ঃ মিঠাপুকুর, জেলা ঃ রংপুর।

### ট্রেড লাইসেন্স

ক্রমিক নং লাইসেঙ্গ বই নং 0 ১ ওয়ার্ড নম্বর ত

THE PARTY NAMED

ইস্যুর ক্রমিক নং ১ ন

खिए नारेटमम नः २० 128~2° তারিখ ঃ ৫.৮..১৭.٨.20.১৪..

| স্থানীয় সরকার (ইউনিয়ন পরিষদ) আইন, ২০০৯ (২০০৯ সনের ৬১ নং আইন এর ৬৬ ধারার ক্ষমতাবলে প্রণীত আদর্শ কর<br>তফসিল, ২০১৩ এর বিধান অনুযায়ী ব্যবসা-বাণিজ্য, পেশা, বৃত্তি, জীবিকার উপর আরোপিত কর আদায়ের লক্ষে নিম্নে বর্ণিত