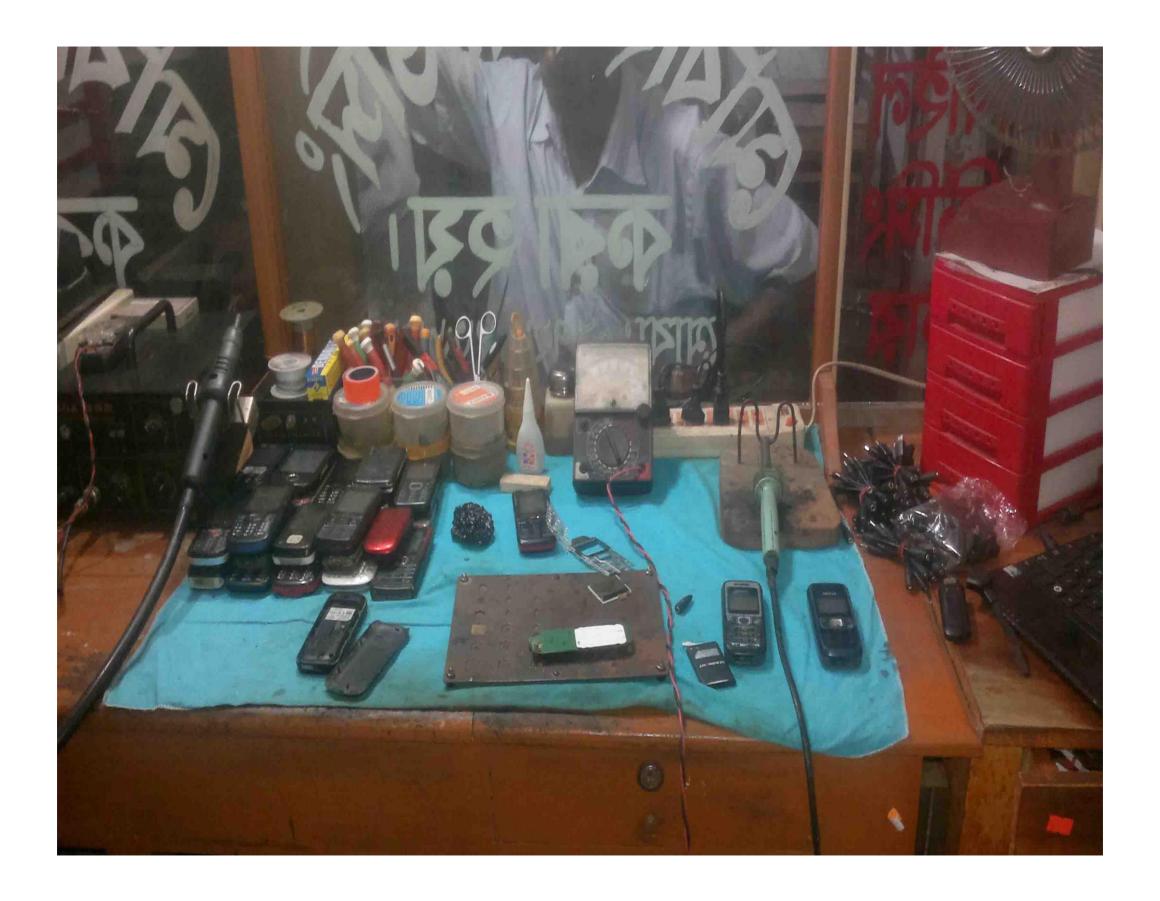

----------------|
| Contribution Margin Ratio: (CM/Sales) | 56%          | 56%                                   |
| Break Even Point (BEP):               | 9,325<br>56% | · · · · · · · · · · · · · · · · · · · |
| Break Even Point (BDT)                | 16,706       | 200,469                               |

### **SWOT Analysis**

#### **Strength:**

- 1. Employment: self-1, family-0, others-0;
- 2. Skill and experience;
- 3. Quality services;
- 4. Trade license & ownership in own name.

#### **Weakness:**

1. Credit Sales;

#### **Opportunity:**

- 1. Location of Shop;
- 2. Demand of products;
- 3. Regular customer.
- 4. Capital of entrepreneur will be Tk. 414,000 after 3 years.

#### **Threat:**

- 1. Local competitors;
- 2. Theft;
- 3. Electric short circuit.

# Pictures





















ইউ পি ফরম ৬ {বিধি ১২ (১) দ্রষ্টব্য}

# 38नः पूर्णाशूत ইউनिय़न পतियम

উপজেলা ঃ মিঠাপুকুর, জেলা ঃ রংপুর।

### ট্রেড লাইসেন্স

ক্রমিক নং লাইসেঙ্গ বই নং 0 ১ ওয়ার্ড নম্বর ত

THE PARTY NAMED

ইস্যুর ক্রমিক নং ১ ন

खिए नारेटमम नः २० 128~2° তারিখ ঃ ৫.৮..১৭.٨.20.১৪..

| স্থানীয় সরকার (ইউনিয়ন পরিষদ) আইন, ২০০৯ (২০০৯ সনের ৬১ নং আইন এর ৬৬ ধারার ক্ষমতাবলে প্রণীত আদর্শ কর<br>তফসিল, ২০১৩ এর বিধান অনুযায়ী ব্যবসা-বাণিজ্য, পেশা, বৃত্তি, জীবিকার উপর আরোপিত কর আদায়ের লক্ষে নিম্নে বর্ণিত