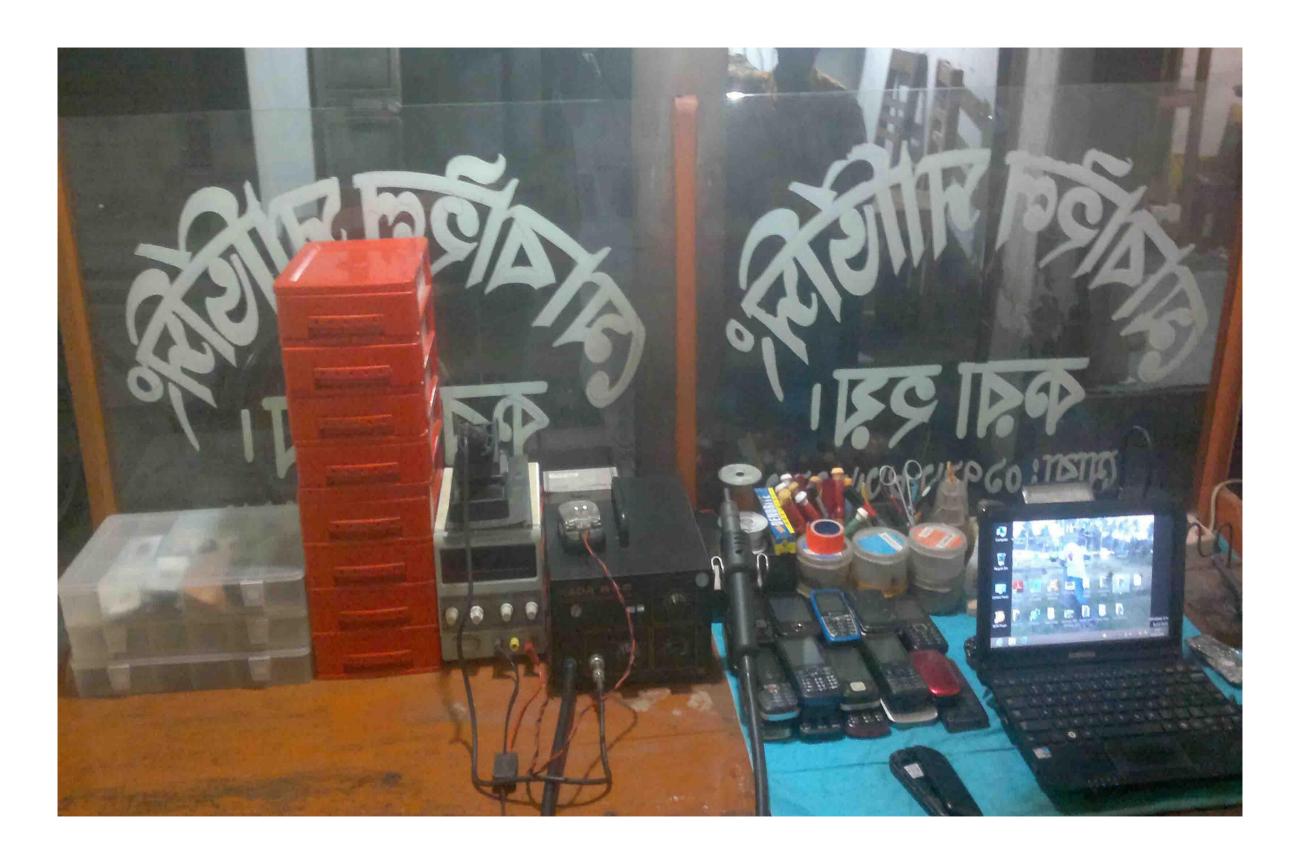

----------------------|
| Contribution Margin Ratio: (CM/Sales) | 56%          | 56%                                   |
| Break Even Point (BEP):               | 9,325<br>56% | · · · · · · · · · · · · · · · · · · · |
| Break Even Point (BDT)                | 16,706       | 200,469                               |

### **SWOT Analysis**

#### **Strength:**

- 1. Employment: self-1, family-0, others-0;
- 2. Skill and experience;
- 3. Quality services;
- 4. Trade license & ownership in own name.

#### **Weakness:**

1. Credit Sales;

#### **Opportunity:**

- 1. Location of Shop;
- 2. Demand of products;
- 3. Regular customer.
- 4. Capital of entrepreneur will be Tk. 414,000 after 3 years.

#### **Threat:**

- 1. Local competitors;
- 2. Theft;
- 3. Electric short circuit.

# Pictures





















ইউ পি ফরম ৬ {বিধি ১২ (১) দ্রষ্টব্য}

# 38नः पूर्णाशूत ইউनिय़न পतियम

উপজেলা ঃ মিঠাপুকুর, জেলা ঃ রংপুর।

### ট্রেড লাইসেন্স

ক্রমিক নং লাইসেঙ্গ বই নং 0 ১ ওয়ার্ড নম্বর ত

THE PARTY NAMED

ইস্যুর ক্রমিক নং ১ ন

खिए नारेटमम नः २० 128~2° তারিখ ঃ ৫.৮..১৭.٨.20.১৪..

| স্থানীয় সরকার (ইউনিয়ন পরিষদ) আইন, ২০০৯ (২০০৯ সনের ৬১ নং আইন এর ৬৬ ধারার ক্ষমতাবলে প্রণীত আদর্শ কর<br>তফসিল, ২০১৩ এর বিধান অনুযায়ী ব্যবসা-বাণিজ্য, পেশা, বৃত্তি, জীবিকার উপর আরোপিত কর আদায়ের লক্ষে নিম্নে বর্ণিত