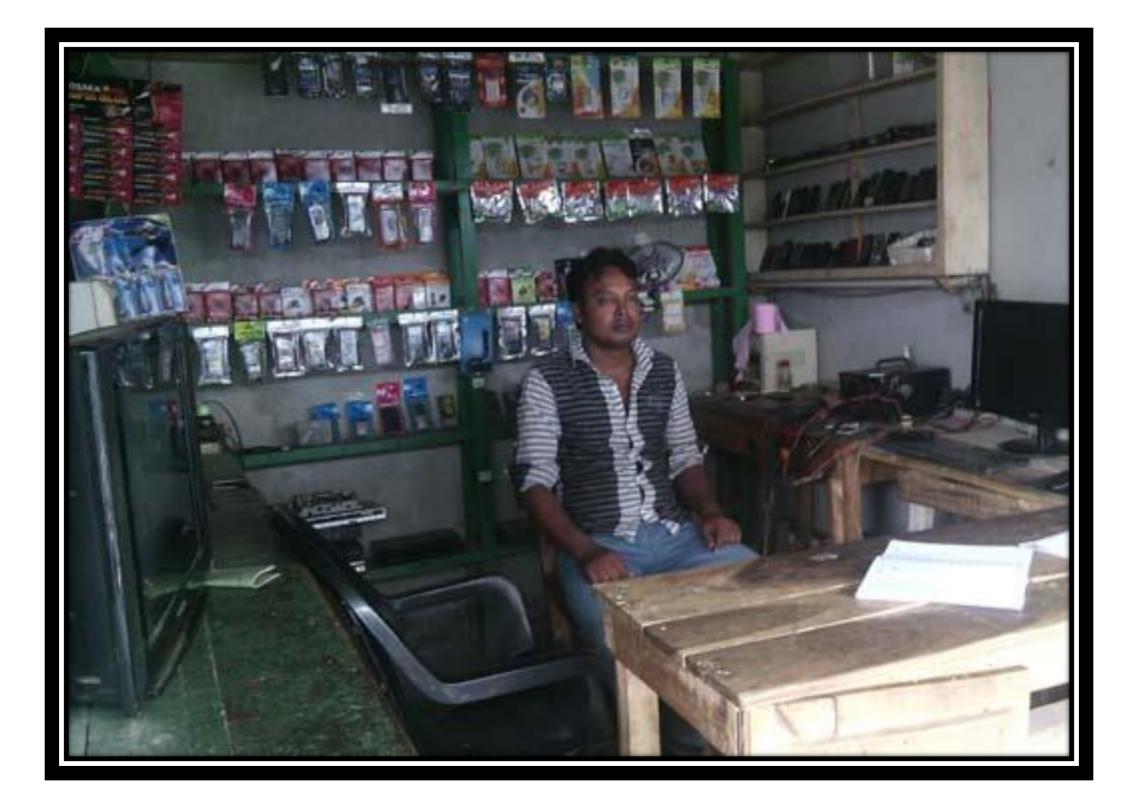

| Monthly      | Yearly        |
|---------------------------------------|--------------|---------------|
| Contribution Margin Ratio: (CM/Sales) | 54%          | 54%           |
| Break Even Point (BEP):               | 6,484<br>54% | 77,800<br>54% |
| Break Even Point (BDT)                | 11,923       | 143,058       |

### **SWOT Analysis**

#### **Strength:**

- 1. Employment: self-1, family-0, others-0
- 2. Provide quality services
- 3. Skill and Experience
- 4. Trade license & ownership in own name.

#### **Weakness:**

1. Credit sales

#### **Opportunity:**

- 1. Demand of products
- 2. Regular customer
- 3. Capital of entrepreneur will be Tk. 178,800 after 3 years

#### **Threat:**

- 1. Local competitors
- 2. Obsolete of products
- 3. Fire

# Pictures









# Thank You