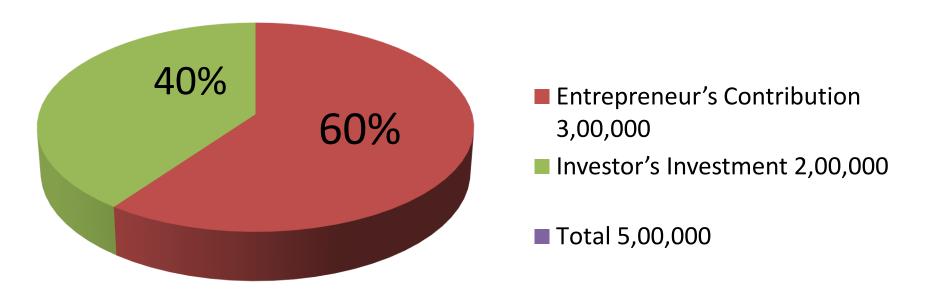

# **Investment Breakdown**

| Particulars                    | Existing | proposed | proposed<br>Total |
|--------------------------------|----------|----------|-------------------|
| Mobile<br>phone<br>Accessories | 3,00,000 | 2,00,000 | 5,00,000          |
| Total                          | 3,00,000 | 2,00,000 | 5,00,000          |