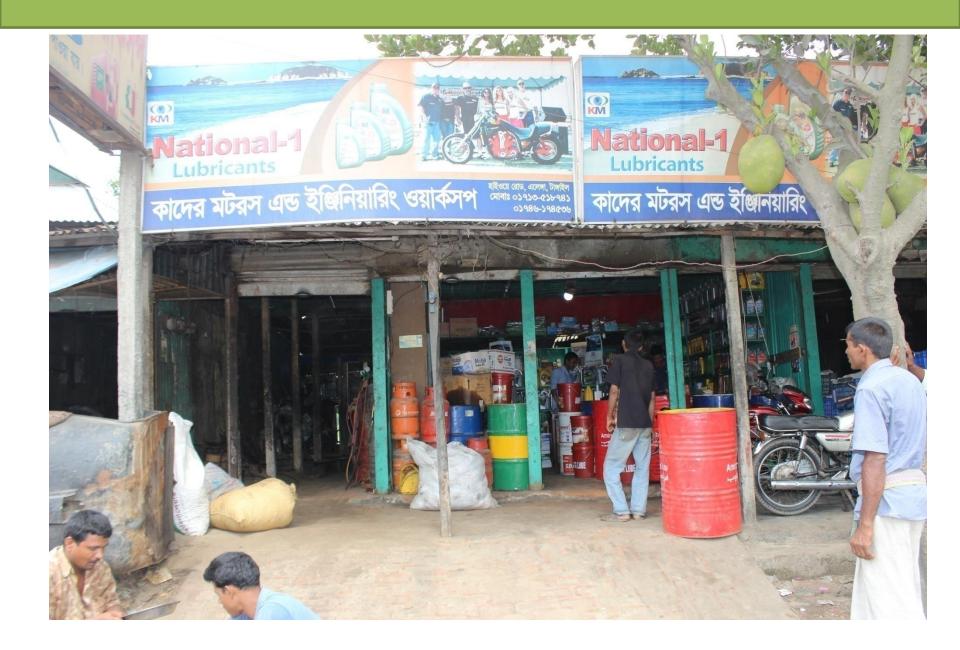

#### KADER MOTORS AND ENGINEERING WORKSHOP



# M.A. KADER NOBIN UDYOKTA (New Entrepreneur)



## **Brief Bio of Promoter**

| Name                           | M.A. KADER                                              |  |  |  |  |
|--------------------------------|---------------------------------------------------------|--|--|--|--|
| Age                            | 33 Years                                                |  |  |  |  |
| Contact No.                    | 01713-518741                                            |  |  |  |  |
| <b>Marital Status</b>          | Married                                                 |  |  |  |  |
| Address                        | Vill: Rajabari, P.O: Elenga P.S: Kalihati Dist: Tangail |  |  |  |  |
| Mother                         | MILON BEGUM