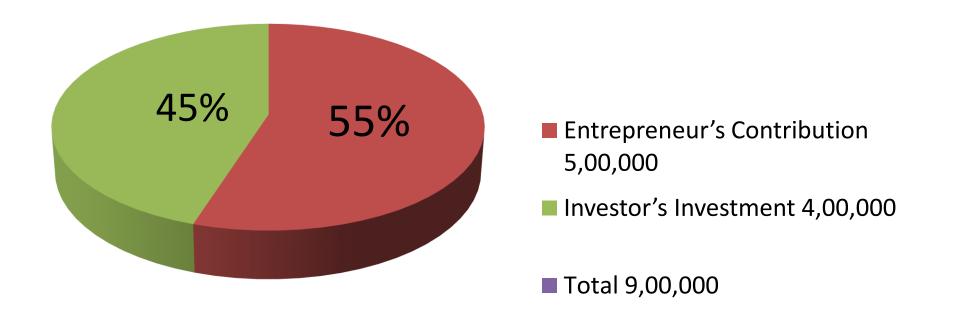

# **Investment Breakdown**

| Particulars                   | Existing | proposed | proposed<br>Total |
|-------------------------------|----------|----------|-------------------|
| Mobil, Chain oil, Engine head | 5,00,000 | 4,00,000 | 9,00,000          |
| Total                         | 5,00,000 | 4,00,000 | 9,00,000          |