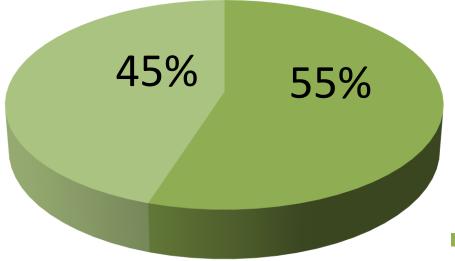

### **Investment Breakdown**

| Particulars                                           | Existing | proposed | proposed<br>Total |
|-------------------------------------------------------|----------|----------|-------------------|
| ACI, Promi food,<br>Romania & 2 new<br>Co. dealership | 5,00,000 | 4,00,000 | 9,00,000          |
| Total                                                 | 5,00,000 | 4,00,000 | 9,00,000          |

#### **Means of Finance**

Entrepreneur's Contribution 5,00,000

Investor's Investment 4,00,000

Total 9,00,000

| Existing Business BDT(TK)                          |         |           |  |  |  |  |
|----------------------------------------------------|---------|-----------|--|--|--|--|
| Particular                                         | Monthly | Yearly    |  |  |  |  |
| Expense                                            |         |           |  |  |  |  |
| Purchase ACI (Spicy, Chanachur, Choklate, Rice)    | 175,000 | 2,100,000 |  |  |  |  |
| Purchase Shapla Cosmetics (Soap, Powder)           | 110,000 | 1,320,000 |  |  |  |  |
| Purchase Promi food (Juice, Tang, Loli Pop, Peace) | 90,000  | 1,080,000 |  |  |  |  |
| Purchase Rumania (Biscuit, Peace, Noodle           | 180,000 | 2,160,000 |  |  |  |  |
| Purchase Godres (Coil, Electrical coil)            | 50,000  | 600,000   |  |  |  |  |
| Rent                                               | 2,600   | 31,200    |  |  |  |  |
| Electricity                                        | 300     | 3,600     |  |  |  |  |
| Transportation                                     | 10,000  | 120,000   |  |  |  |  |
| Labor                                              | 9,000   | 108,000   |  |  |  |  |
| Others                                             | 3,000   | 36,000    |  |  |  |  |
| Total                                              | 629,900 | 7,558,800 |  |  |  |  |
| Revenue (6% profit)                                |         |           |  |  |  |  |
| Sale ACI (Spicy, Chanachur, Choklate, Rice)        | 185,500 | 2,226,000 |  |  |  |  |
| Sale Shapla Cosmetics (Soap, Powder)               | 116,600 | 1,399,200 |  |  |  |  |
| Sale Promi food (Juice, Tang, Loli Pop, Peace)     | 95,400  | 1,144,800 |  |  |  |  |
| Sale Rumania (Biscuit, Peace, Noodle               | 190,800 | 2,289,600 |  |  |  |  |
| Sale Godres (Coil, Electrical coil)                | 53,000  | 636,000   |  |  |  |  |
| Total                                              | 641,300 | 7,695,600 |  |  |  |  |
| Net Profit                                         | 11,400  | 136,800   |  |  |  |  |