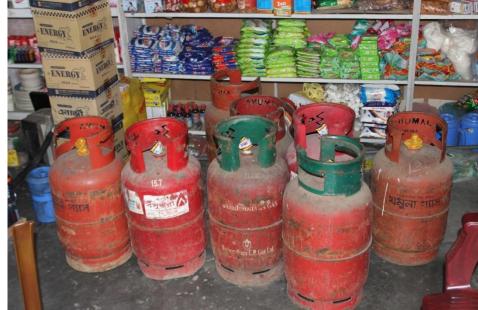

#### **PROJECT SUMMERY**

- ✓ Running a grocery shop with an experience of three years.
- ✓ All kinds of Consumer product; like, Pulse, Oil, Sugar, soap Salt, Bran, Drinks, etc. are available.
- ✓ Retailer of cosmetics ,Gift item, Electric item & L.P Gas cylinder.
- ✓ Purchase of each cylinder gas at TK 1, 300 and selling at TK 1, 400.
- ✓ Purchase price per cylinder Tk 1, 900 and sales price TK 2, 000.
- ✓ Provide Flexi-Load Service.
- ✓ Average ten percent gain on sales.

# **Business Picture**