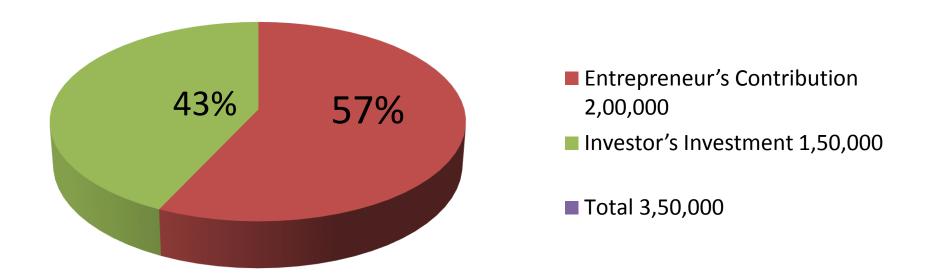

# **Investment Breakdown**

| Particulars                                             | Existing | proposed | proposed Total |
|---------------------------------------------------------|----------|----------|----------------|
| Oil, Bran, Pulse,<br>Soap, L.P Gas, Flexi-<br>Load etc. | 1,00,000 | 1,00,000 | 2,00,000       |
| Drinks, Cosmetics,<br>Gift item etc.                    | 1,00,000 | 50,000   | 1,50,000       |
| Total                                                   | 2,00,000 | 1,50,000 | 3,50,000       |