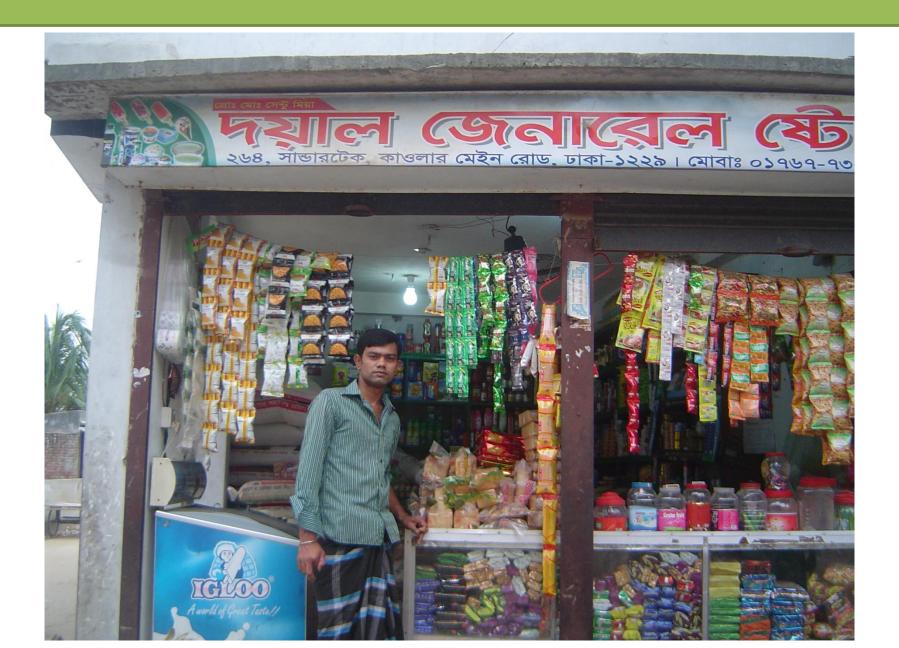

## **DOYAL GENERAL STORE**



# MD. SENTU MIA NOBIN UDYOKTA (New Entrepreneur)



### BRIEF BIO OF THE PROMOTER

| Name                       | MD. SENTU MIA                                                                                                                                        |
|----------------------------|------------------------------------------------------------------------------------------------------------------------------------------------------|
| Father's Name              | ABDUR RAZZAK                                                                                                                                         |
| Age                        | 25 Years