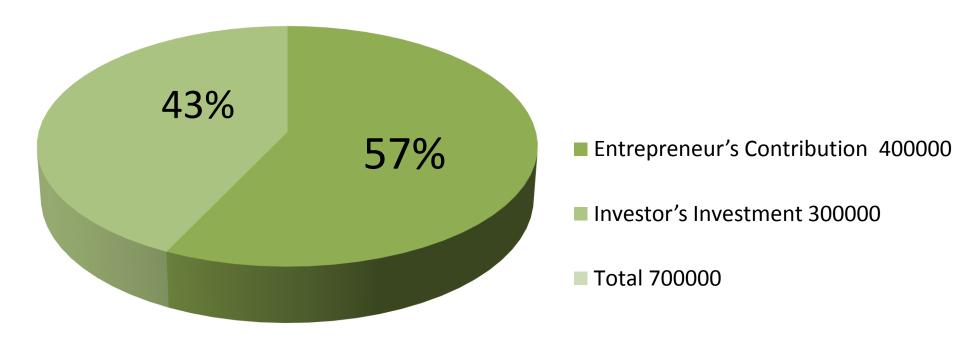

## **Investment Breakdown**

| Particulars                              | Existing | proposed | proposed<br>Total |
|------------------------------------------|----------|----------|-------------------|
| Rice, Pulse,<br>Flour, Oil<br>,Cosmetics | 4,00,000 | 3,00,000 | 7,00,000          |
| Total                                    | 4,00,000 | 3,00,000 | 7,00,000          |

## **Means of Finance**