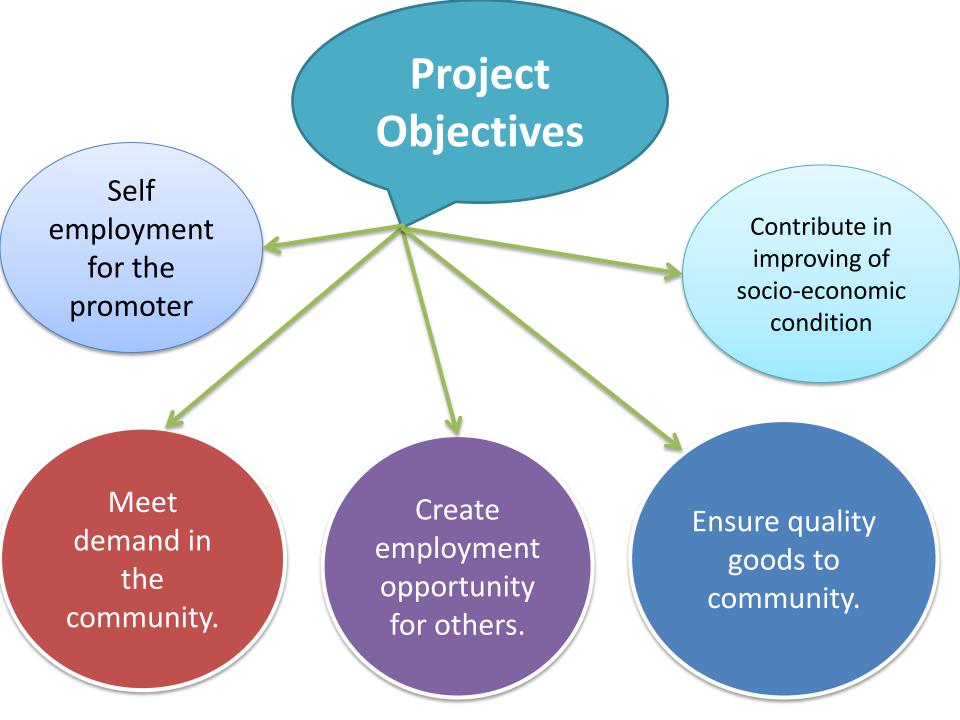

## PROJECT SUMMERY

- ✓ Running a departmental store with an experience of three years.
- ✓ All kinds of Consumer product; like Rice, Pulse, Flour, Oil, Sugar, Salt, Bran, Drinks, etc. are available.
- ✓ Average fifteen percent gain on sales
- ✓ Retailer.