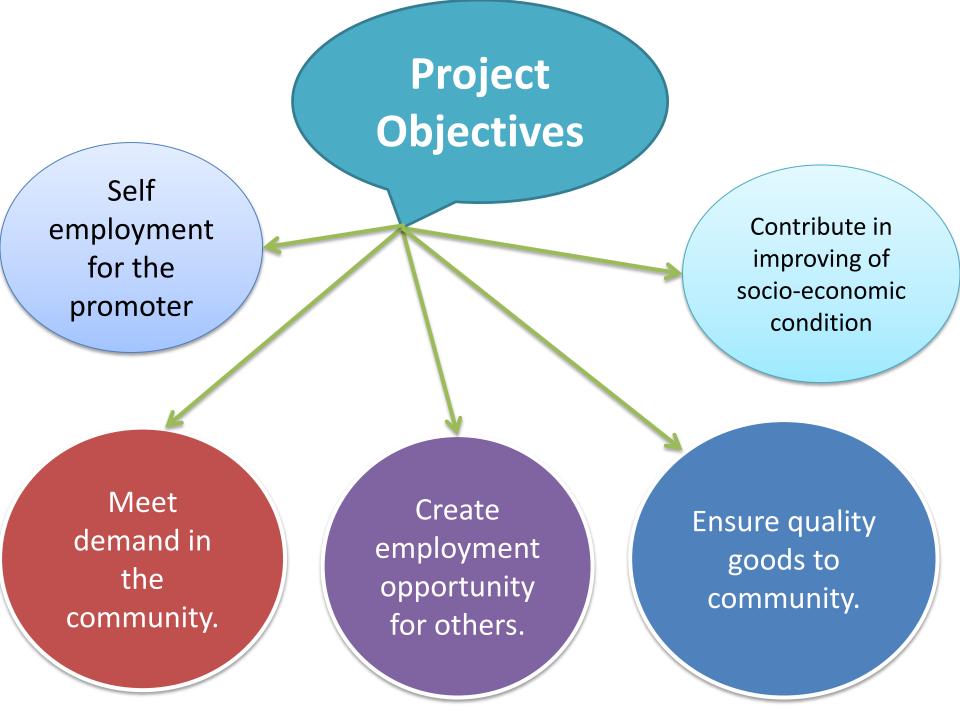

Bank Borrower)</b> | Member ID: 1411/4, Centre No. 13 (Female),            |
|                       | Group No.: 01                                         |
|                       | Branch: Dokshinkhan Uttara Branch                     |
|                       | GB Member: Since 12 Years                             |
|                       | Outstanding Loan: TK.56,000                           |
| Education             | H.S.C                                                 |
| Qualification         |                                                       |
| Experience            | Three years experience in running business. He is now |
|                       | interested to scale up his running business.          |

# Picture of NOBIN UDYOKTA & MOTHER



### **Project Summery**





# **Investment Breakdown**

| Particulars                                     | Existing | proposed | proposed<br>Total |
|-------------------------------------------------|----------|----------|-------------------|
| Rice, Bran, Pulse,<br>Oil, Drinks, Spicy<br>etc | 1,50,000 | 1,50,000 | 3,00,000          |
| Total                                           | 1,50,000 | 1,50,000 | 3,00,000          |

## **Means of Finance**



#### . •

| Existing | Business |
|----------|----------|
|          | <b>/</b> |

| Existing Dasiness             |       |         |         |  |  |  |  |
|-------------------------------|-------|---------|---------|--|--|--|--|
| BDT(TK)                       |       |         |         |  |  |  |  |
| Particular                    | Daily | Monthly | Yearly  |