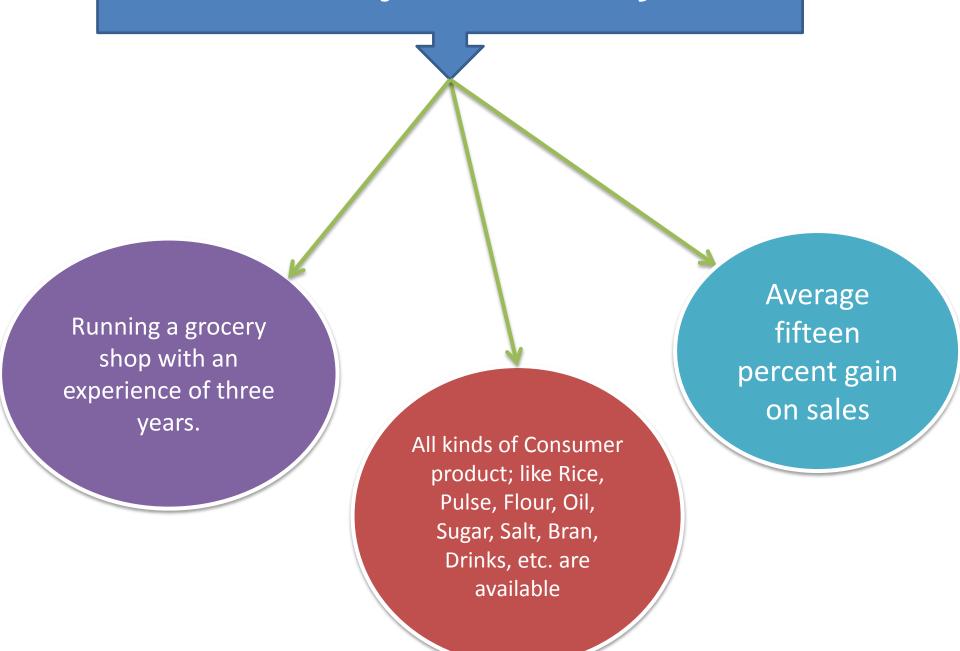

## **Brief Bio of Promoter**

| Name                  | SAIDUL ISLAM (ONIK)                                   |
|-----------------------|-------------------------------------------------------|
| Age                   | 20 Years                                              |
| Contact No.           | 01922-791933                                          |
| <b>Marital Status</b> | Single                                                |
| Address               | Vill: Tolna, P.O: Tolna P.S: Khilkhet Dist: Dhaka     |
| Mother (Grameen       | ARJINA                                                |
| <b>Bank Borrower)</b> | Member ID: 1411/4, Centre No. 13 (Female),            |
|                       | Group No.: 01                                         |
|                       | Branch: Dokshinkhan Uttara Branch                     |
|                       | GB Member: Since 12 Years                             |
|                       | Outstanding Loan: TK.56,000                           |
| Education             | H.S.C                                                 |
| Qualification         |                                                       |
| Experience            | Three years experience in running business. He is now |
|                       | interested to scale up his running business.          |

### **Project Summery**

# **Investment Breakdown**

| Particulars                                     | Existing | proposed | proposed<br>Total |
|-------------------------------------------------|----------|----------|-------------------|
| Rice, Bran, Pulse,<br>Oil, Drinks, Spicy<br>etc | 1,50,000 | 1,50,000 | 3,00,000          |
| Total                                           | 1,50,000 | 1,50,000 | 3,00,000          |

#### . •

| Existing | Business |
|----------|----------|
|          | <b>/</b> |

| Existing Dasiness             |       |         |         |  |  |  |  |
|-------------------------------|-------|---------|---------|--|--|--|--|
| BDT(TK)                       |       |         |         |  |  |  |  |
| Particular                    | Daily | Monthly | Yearly  |  |  |  |  |
| Expense                       |       |         |         |  |  |  |  |
| Purchase Rice, Pulse, Onion   | 1,800 | 54,000  | 648,000 |  |  |  |  |
| Purchase Biscuit, Drinks Etc. | 600   | 18,000  | 216,000 |  |  |  |  |
| Electricity                   |       | 300     | 3,600   |  |  |  |  |
| Transportation                |       | 1,000   | 12,000  |  |  |  |  |
| Entertainment & Others        |       | 500     | 6,000   |  |  |  |  |
| Total                         |       | 73,800  | 885,600 |  |  |  |  |
| <b>Revenue (profit 15%)</b>   |       |         |         |  |  |  |  |
| Sale Rice, Pulse, Onion       | 2,070 | 62,100  | 745,200 |  |  |  |  |
| Sale Biscuit, Drinks Etc.     | 690   | 20,700  | 248,400 |  |  |  |  |
| Total                         |       | 82,800  | 993,600 |  |  |  |  |
| Net Profit                    |       | 9,000   | 108,000 |  |  |  |  |