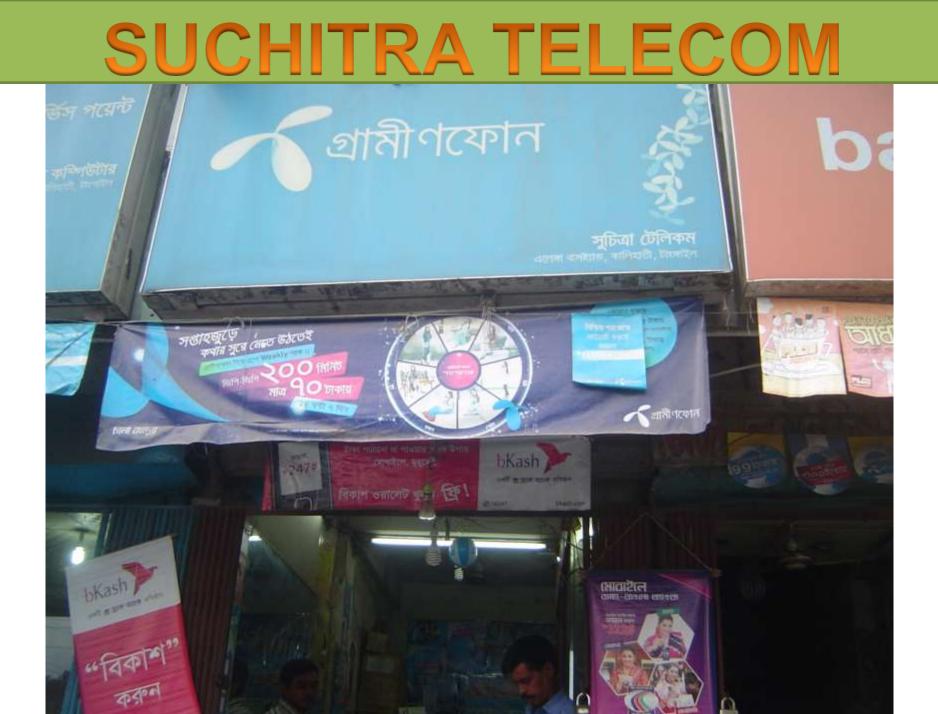

## **Business Picture**

The Ball EDWORM ISS 70 85 - 1200 LAVAD -100 NIT =16mi Trat --- 1000/ 531A = 15 AT OK000 - 1100 B110 = 1100+ 51224 X321=1650