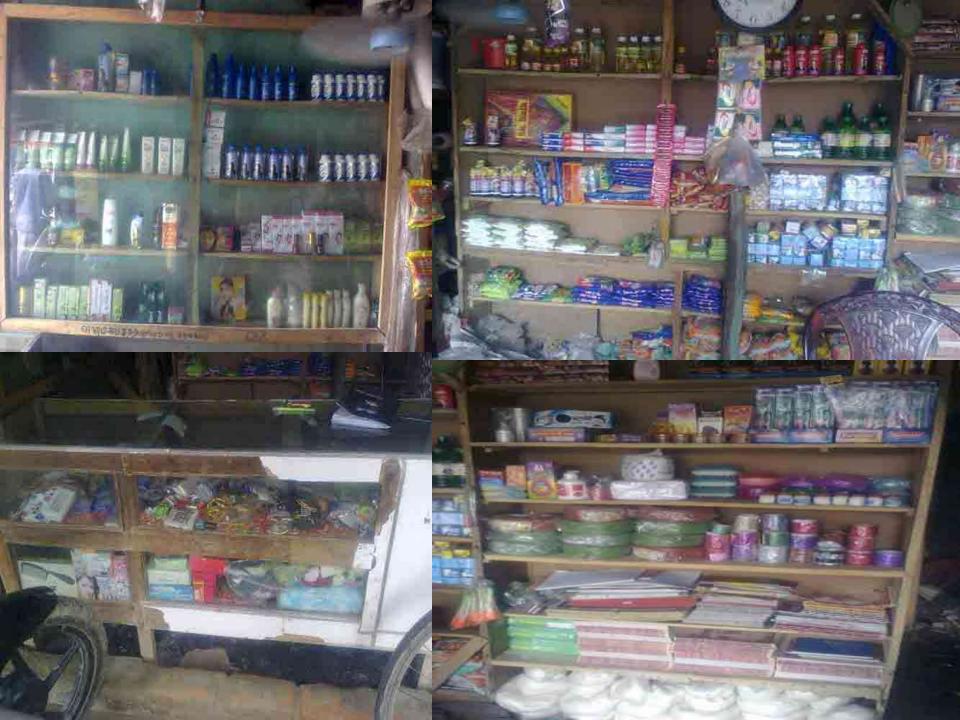

# PRESENT & PROPOSED INVESTMENT BREAKDOWN

| Particulars                                                    | Existing<br>Business<br>(BDT) (1) | Proposed<br>(BDT) (2) | Total<br>(BDT) (1+2) |
|----------------------------------------------------------------|-----------------------------------|-----------------------|----------------------|
| Investments in different categories:                           |                                   |                       |                      |
| Grocery items (Rice, Flour, Puffed rice, Oil, Diesel, Sugar,   |                                   |                       |                      |
| Tea, vermicelli, Pulse, Salt, Spices, chaff etc.)              | 20,000                            | 90,000                | 110,000              |
| Cosmetics items (Soap, Body lotion, toothpaste etc.)           | 7,000                             | 30,000                | 37,000               |
| Food items (Biscuit, Fried gram salted and spiced,             |                                   |                       |                      |
| cheeps, cakes, drinks etc.)                                    | 3,000                             | 20,000                | 23,000               |
| Others items (stationary, firebox, rope, coil, bulb, wax etc.) | 5,400                             | 10,000                | 15,400               |
| Furniture and decoration                                       | 9,000                             | -                     | 9,000                |
| Advance shop rent                                              | 40,000                            | -                     | 40,000               |
| Total Capital                                                  | 84,400                            | 150,000               | 234,400              |