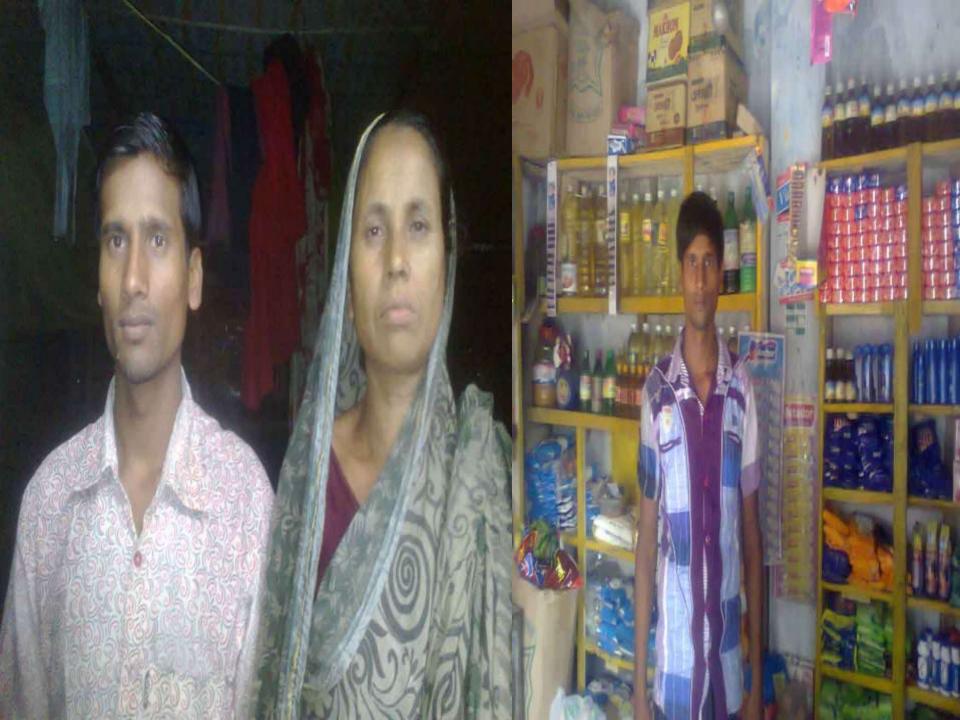

# Pictures

ইউপি ফরম-১৩

# PROPOSED NOBIN UDYOKTA BUSINESS INFO

| Business Name                                                                                                                                                                            | <b>:</b> | Bhai Bhai Traders                                                                                                                                                        |
|------------------------------------------------------------------------------------------------------------------------------------------------------------------------------------------|----------|--------------------------------------------------------------------------------------------------------------------------------------------------------------------------|
| Address/ Location                                                                                                                                                                        | :        | Kochowahat, Shagata, Ghaibandha                                                                                                                                          |
| Total Investment in BDT                                                                                                                                                                  | :        | BDT 172,400                                                                                                                                                              |
| Financing                                                                                                                                                                                | :        | Self BDT 72,400 (from existing business) 42% Required Investment BDT 100,000 (as equity) 58%                                                                             |
| Present salary/drawings from business (estimates)                                                                                                                                        | :        | BDT 3,000 (three thousand)                                                                                                                                               |
| Proposed Salary                                                                                                                                                                          | :        | BDT 3,000 (three thousand)                                                                                                                                               |
| Proposed Business Implementation Plan  (i) % of present gross profit margin  (ii) Estimated % of proposed gross profit margin  (iii) In future risk mgt. plan (from fire, disaster etc.) | :        | <ul> <li>(i) 15% is the present gross profit margin of existing business</li> <li>(ii) Estimated 15% is the proposed gross profit margin of proposed business</li> </ul> |