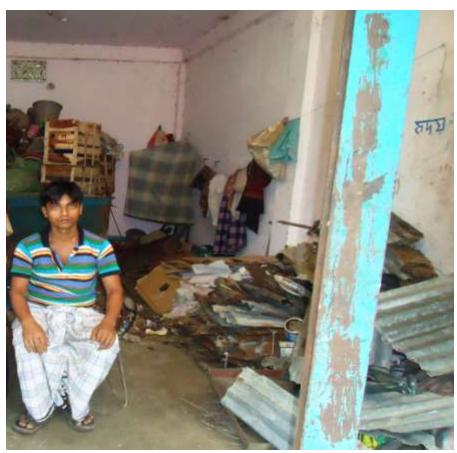

### **INTRODUCTION TO BUSINESS**

- 1. Khokan Vangari Shop.
- 2. Selling of Scraps item.
- 3. Shop address: Vill: Bagadi Dhalir Ghat, P.o: Baghra Bazar, Chandpur.
- 4. Trade License: 232/14.
- 5. Experience: 17 Years.

# **Project summary**

- Proposal for expansion of business
- Running a business with an experience of 17 Years
- Average 25 percent profit on sale.
- Average 10% depreciation cost 0f Van per year.
- Currently selling per month 1,00,000 taka
- Increased Sales with new investment 1,50,000 taka.
- Target Customers are Chandpur & Dhaka district.