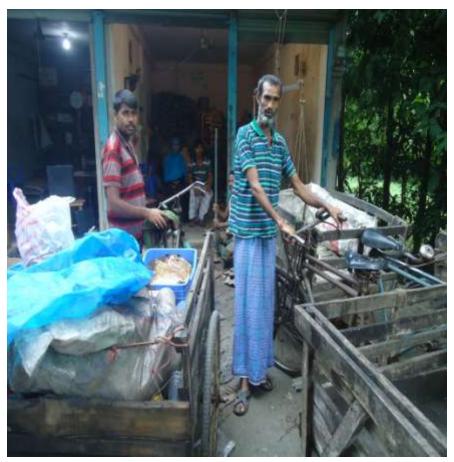

### **INTRODUCTION TO BUSINESS**

- 1. Khokan Vangari Shop.
- 2. Selling of Scraps item.
- 3. Shop address: Vill: Bagadi Dhalir Ghat, P.o: Baghra Bazar, Chandpur.
- 4. Trade License: 232/14.
- 5. Experience: 17 Years.

# **Project summary**

- Proposal for expansion of business
- Running a business with an experience of 17 Years
- Average 25 percent profit on sale.
- Average 10% depreciation cost 0f Van per year.
- Currently selling per month 1,00,000 taka
- Increased Sales with new investment 1,50,000 taka.
- Target Customers are Chandpur & Dhaka district.

### **Investment Break down**

| Particular             | Existing | Proposed       | Total    |
|------------------------|----------|----------------|----------|
| Van (7*3000)           | 21,000   | 3*5000= 15,000 | 36,000   |
| Goods                  | 40,000   | 60,000         | 1,00,000 |
| Shop advance           | 5,000    | <del>-</del>   | 5,000    |
| Total required capital | 66,000   | 75,000         | 1,41,000 |