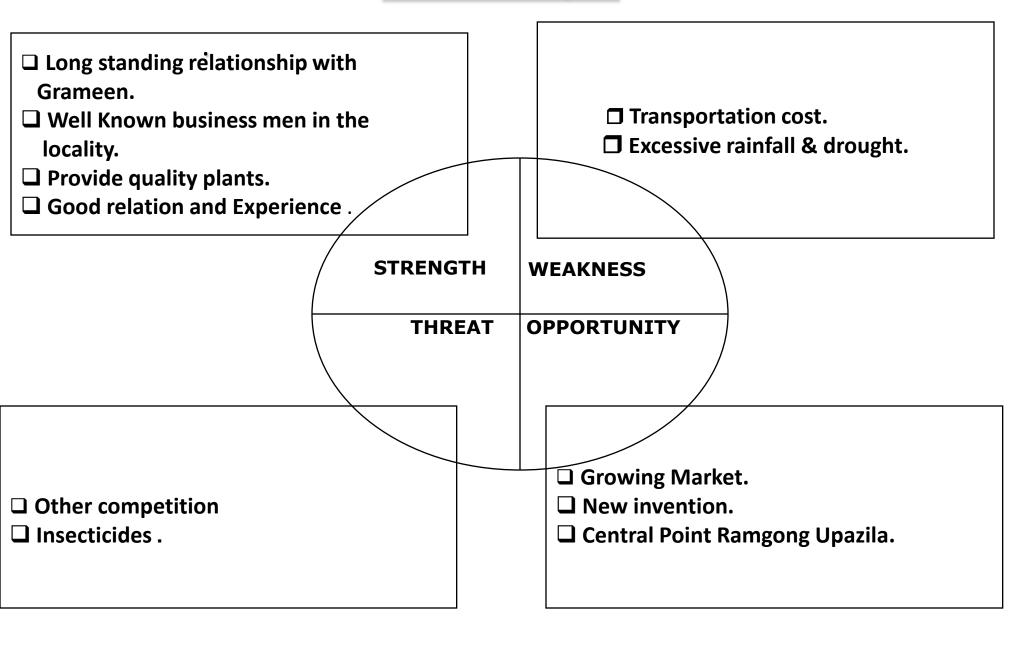

Fertilizer             | 2000/-             | 24000/-            | 2000/-             | 24000/-            |
| Pesticides             | 1000/-             | 12000/-            | 1500/-             | 18000/-            |
| Transportation         | 1500/-             | 18000/-            | 1500/-             | 18000/-            |
| Total Expense          | 34500/-            | 414000/-           | 37000/-            | 444000/-           |
| Net profit             | 15500/-            | 186000/-           | 18000/-            | 216000/-           |
| Pay back to GT         |                    | 90000/-            |                    | 90000/-            |
| Retained Earning       |                    | 96000/-            |                    | 126000/-           |

#### **SWOT Analysis**



# THANK YOU

For Further Information

**Grameen Trust** 

Phone No: 9017038

**Jahangir Hossain** 

Cell No: 01780344868

Prepared by-Tanbidul Islam