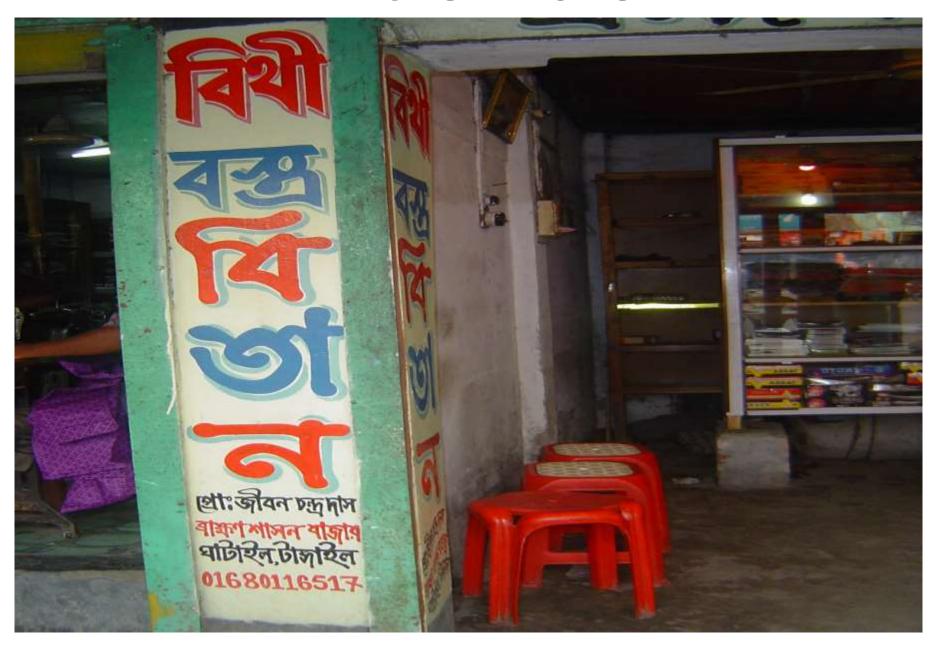

## **BITHI CLOTH STORE**



# JIBON CHANDRA DAS NOBIN UDYOKTA



#### **Brief Bio of Promoter:**

- NAME: JIBON CHANDRA DAS
- Father's Name: Gupinath Das
- Mother's Name: Rita Rani Das
- Address: Bade Beltoil, Zahidgonj, Ghatail, Tangail.
- Father : GB Borrower
- Educational Qualification: Class Ten
- Date of Birth: 11-06-1991
- Marital status: Unmarried



#### **Father's Information:**

Name: Gopinath Das

Center No.: 18 (Male)

Member ID: 1343

• Group No.: 03

Branch: Beldoho Ghatail Branch

P.O: Zahidgonj

P.S : Ghatail

District : Tangail

Grameen Bank Borrower: Since 34Years

Existing Outstanding Loan: TK 35,000



## **Project Summery:**

- Running a cloth shop with an experience of three years.
- All kind of garments item like; Sharee, Dabasharee, Three piece, T-Shirt, Bed Sheet, Lungi, Pant piece, Shirt p