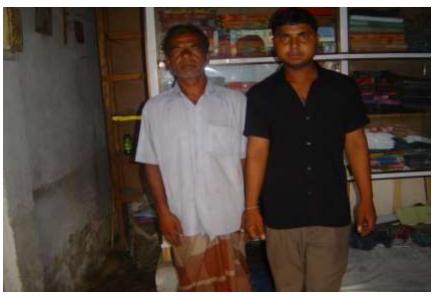

#### **Brief Bio of Promoter:**

- NAME: JIBON CHANDRA DAS
- Father's Name: Gupinath Das
- Mother's Name: Rita Rani Das
- Address: Bade Beltoil, Zahidgonj, Ghatail, Tangail.
- Father : GB Borrower
- Educational Qualification: Class Ten
- Date of Birth: 11-06-1991
- Marital status: Unmarried

# Picture: